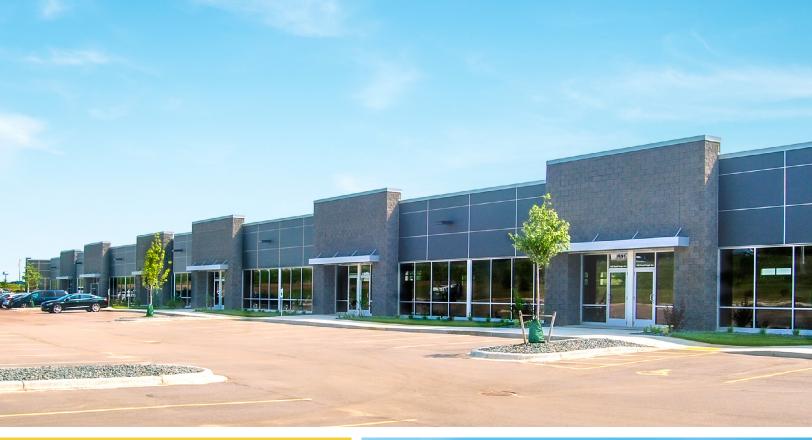

# **About Hoepker Corporate Center**

Hoepker Corporate Center consists of three flex/R&D buildings totaling more than 138,000 square feet, located 20 minutes east of the City of Madison, in Dane County, WI. The business center is located at the intersection of Hwy 51 and Hoepker Road. The masonry building design and landscaping project a high-end image while offering tenants affordable and flexible floor plans to meet their office, warehouse, R&D, light manufacturing, or showroom requirements.