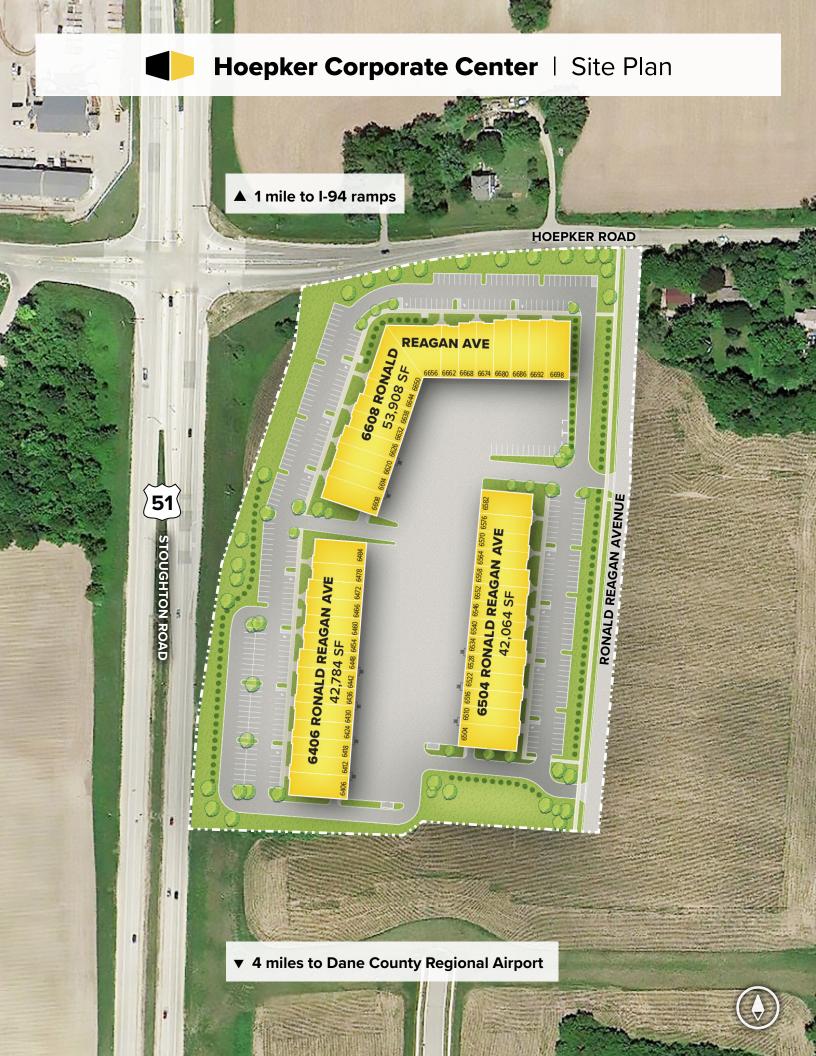

# **About Hoepker Corporate Center**

Hoepker Corporate Center consists of three flex/R&D buildings totaling more than 138,000 square feet, located 20 minutes east of the City of Madison, in Dane County, WI. The business center is located at the intersection of Hwy 51 and Hoepker Road. The masonry building design and landscaping project a high-end image while offering tenants affordable and flexible floor plans to meet their office, warehouse, R&D, light manufacturing, or showroom requirements.

For more information on Hoepker Corporate Center, visit: sjpi.com/hoepkercorporate

| Flex/R&D Buildings      |                       |
|-------------------------|-----------------------|
| 6608 Ronald Reagan Ave. | 53,908 SF             |
| 6406 Ronald Reagan Ave. | 42,784 SF             |
| 6504 Ronald Reagan Ave. | 42,064 SF             |
| Flex/R&D Specifications |                       |
| Suite Sizes             | 2,664 up to 53,908 SF |
| Ceiling Height          | 16 ft. clear minimum  |
| Parking                 | 330 spaces            |
| Heat                    | Natural Gas           |
| Roof                    | EPDM rubber           |
| Exterior Walls          | Masonry               |
| Loading                 | Dock or drive-in      |
| Zoning                  | IL-Industrial Limited |