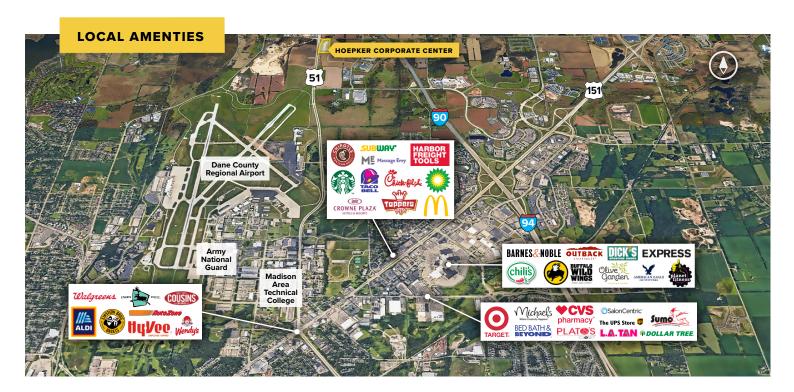

# **About Hoepker Corporate Center**

Hoepker Corporate Center consists of three flex/R&D buildings totaling more than 138,000 square feet, located 20 minutes east of the City of Madison, in Dane County, WI. The business center is located at the intersection of Hwy 51 and Hoepker Road. The masonry building design and landscaping project a high-end image while offering tenants affordable and flexible floor plans to meet their office, warehouse, R&D, light manufacturing, or showroom requirements.