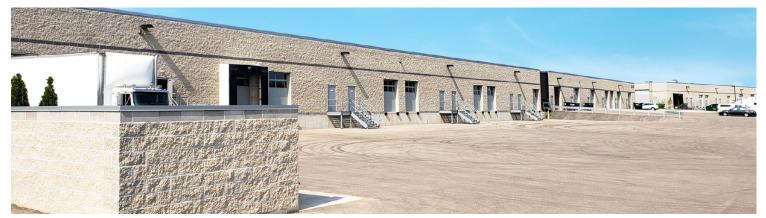

# **About Hoepker Corporate Center**

Hoepker Corporate Center consists of three flex/R&D buildings totaling more than 138,000 square feet, located 20 minutes east of the City of Madison, in Dane County, WI. The business center is located at the intersection of Hwy 51 and Hoepker Road. The masonry building design and landscaping project a high-end image while offering tenants affordable and flexible floor plans to meet their office, warehouse, R&D, light manufacturing, or showroom requirements.

For more information on Hoepker Corporate Center, visit: sjpi.com/hoepkercorporate

| Flex/R&D Buildings      |                       |
|-------------------------|-----------------------|
| 6608 Ronald Reagan Ave. | 53,908 SF             |
| 6406 Ronald Reagan Ave. | 42,784 SF             |
| 6504 Ronald Reagan Ave. | 42,064 SF             |
| Flex/R&D Specifications |                       |
| Suite Sizes             | 2,664 up to 53,908 SF |
| Ceiling Height          | 16 ft. clear minimum  |
| Parking                 | 330 spaces            |
| Heat                    | Natural Gas           |
| Roof                    | EPDM rubber           |
| Exterior Walls          | Masonry               |
| Loading                 | Dock or drive-in      |
| Zoning                  | IL-Industrial Limited |