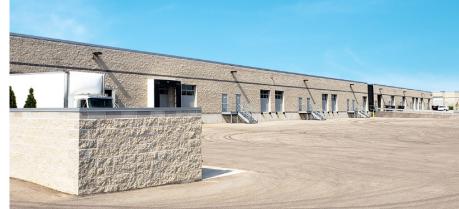

# **About Hoepker Corporate Center**

Hoepker Corporate Center consists of three flex/R&D buildings totaling more than 138,000 square feet, located 20 minutes east of the City of Madison, in Dane County, WI. The business center is located at the intersection of Hwy 51 and Hoepker Road. The masonry building design and landscaping project a high-end image while offering tenants affordable and flexible floor plans to meet their office, warehouse, R&D, light manufacturing, or showroom requirements.

For more information on Hoepker Corporate Center, visit: sjpi.com/hoepkercorporate

| Flex/R&D Buildings      |                       |
|-------------------------|-----------------------|
| 6608 Ronald Reagan Ave. | 53,908 SF             |
| 6406 Ronald Reagan Ave. | 42,784 SF             |
| 6504 Ronald Reagan Ave. | 42,064 SF             |
| Flex/R&D Specifications |                       |
| Suite Sizes             | 2,664 up to 53,908 SF |
| Ceiling Height          | 16 ft. clear minimum  |
| Parking                 | 330 spaces            |
| Heat                    | Natural Gas           |
| Roof                    | EPDM rubber           |
| Exterior Walls          | Masonry               |
| Loading                 | Dock or drive-in      |
| Zoning                  | IL-Industrial Limited |