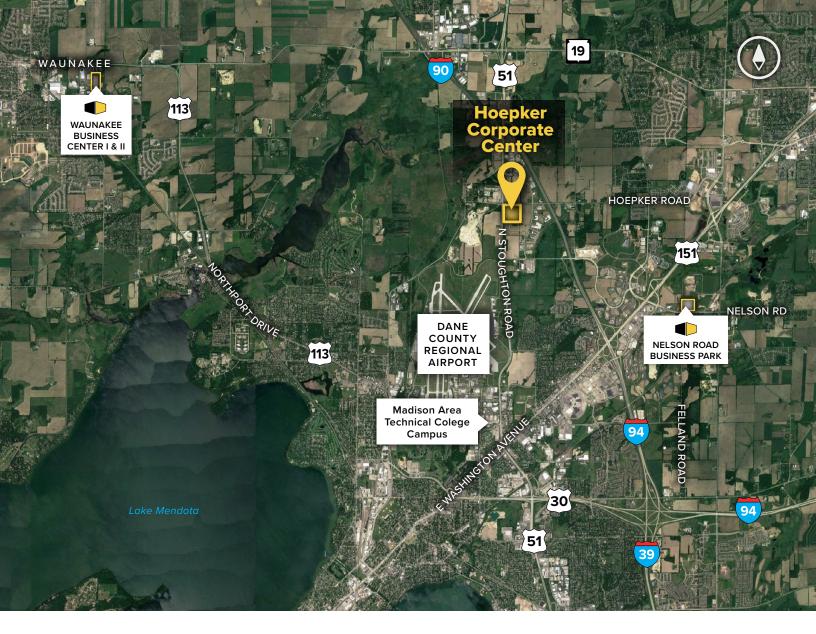

# **About Hoepker Corporate Center**

Hoepker Corporate Center consists of three flex/R&D buildings totaling more than 138,000 square feet, located 20 minutes east of the City of Madison, in Dane County, WI. The business center is located at the intersection of Hwy 51 and Hoepker Road. The masonry building design and landscaping project a high-end image while offering tenants affordable and flexible floor plans to meet their office, warehouse, R&D, light manufacturing, or showroom requirements.