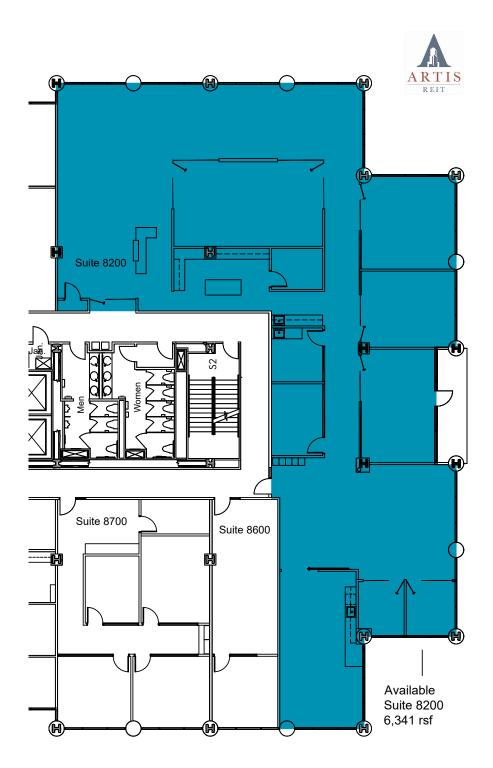

#### **Space Profile**

| Premises              | Suite 8200       |
|-----------------------|------------------|
| RSF                   | 6,264 RSF        |
| Rental Rate           | Not Disclosed    |
| Availability          | Immediate        |
| Term                  | 5-7 years        |
| Submarket             | West Madison     |
| <b>Building Class</b> | Class A          |
| Parking               | 4:1,000; Covered |

## Floor Plan