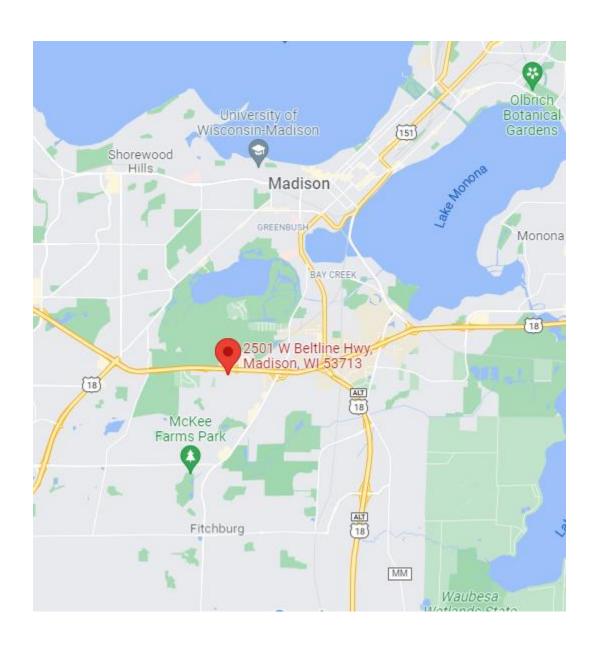

pitol in downtown Madison to the north, and either the green tree tops

of summer or the more colorful autumn foliage of the Arbor Hills

neighborhood to the south.

LOCATION Arbor Gate is conveniently located centrally with exposure to 150,000+

cars per day and close proximity to restaurants, bus line, bike path,

fitness studio, health spa, and more.

AMENITIES Amenities include ample parking (875 parking stalls, including 625

spaces in a multi-level attached ramp that protects your car, and you,

from the elements), large lobby seating areas, and showers.

Brandi Zander VP of Brokerage & Development 608-509-1002 bzander@migllc.biz MIG Commercial Real Estate 3001 West Beltline Hwy, #202 Madison, WI 53713 www.migllc.biz



## **MAP VIEW**

#### 2501 WEST BELTLINE HIGHWAY - MADISON, WI





## **SPACE FOR LEASE**

2501 WEST BELTLINE HIGHWAY - MADISON, WI

FIRST FLOOR 1849 USF / 2071 RSF





# **EXTERIOR SIGNAGE**

2501 WEST BELTLINE HIGHWAY - MADISON, WI