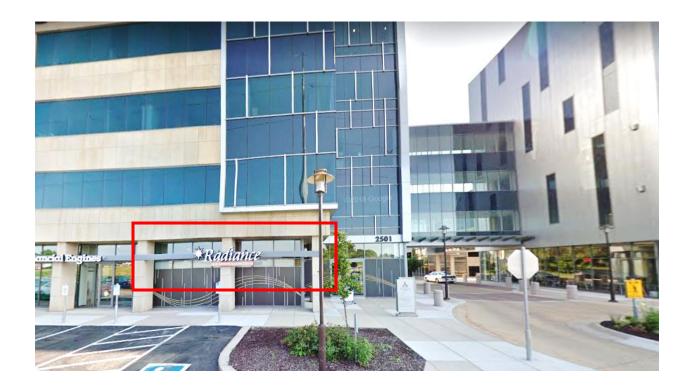

N Arbor Gate is conveniently located centrally with exposure to 150,000+

cars per day and close proximity to restaurants, bus line, bike path,

fitness studio, health spa, and more.

AMENITIES Amenities include ample parking (875 parking stalls, including 625

spaces in a multi-level attached ramp that protects your car, and you,

from the elements), large lobby seating areas, and showers.

Brandi Zander VP of Brokerage & Development 608-509-1002 bzander@migllc.biz MIG Commercial Real Estate 3001 West Beltline Hwy, #202 Madison, WI 53713 www.migllc.biz



## **MAP VIEW**

#### 2501 WEST BELTLINE HIGHWAY - MADISON, WI





## **SPACE FOR LEASE**

2501 WEST BELTLINE HIGHWAY - MADISON, WI

FIRST FLOOR 1849 USF / 2071 RSF





# **EXTERIOR SIGNAGE**

2501 WEST BELTLINE HIGHWAY - MADISON, WI