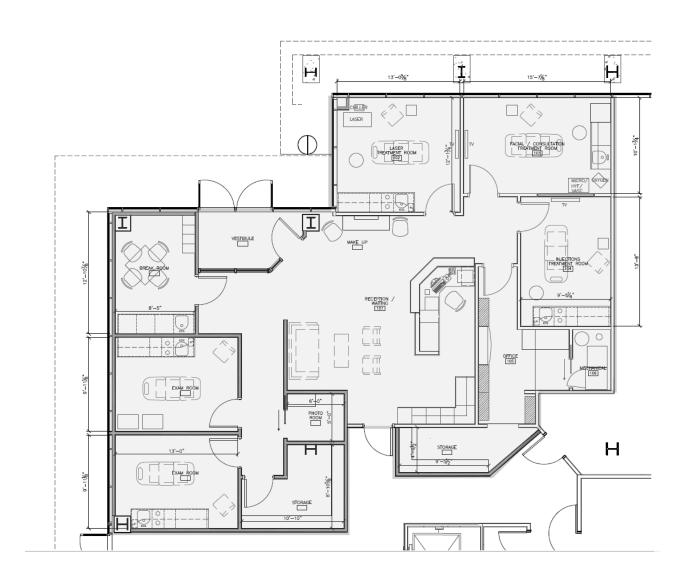

## **SPACE FOR LEASE**

2501 WEST BELTLINE HIGHWAY - MADISON, WI

FIRST FLOOR 1849 USF / 2071 RSF