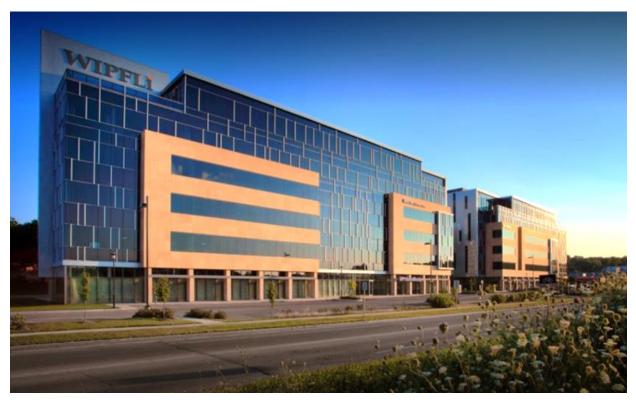

### **ARBOR GATE**

2501 WEST BELTLINE HIGHWAY - MADISON, WI

BUILDING Arbor Gate consists of two six-story office and retail towers joined by

glass skywalks and features magnificent upper-floor views of the beautiful University of Wisconsin – Madison Arboretum and the State Capitol in downtown Madison to the north, and either the green tree tops

of summer or the more colorful autumn foliage of the Arbor Hills

neighborhood to the south.

LOCATION Arbor Gate is conveniently located centrally with exposure to 150,000+

cars per day and close proximity to restaurants, bus line, bike path,

fitness studio, health spa, and more.

AMENITIES Amenities include ample parking (875 parking stalls, including 625

spaces in a multi-level attached ramp that protects your car, and you,

from the elements), large lobby seating areas, and showers.