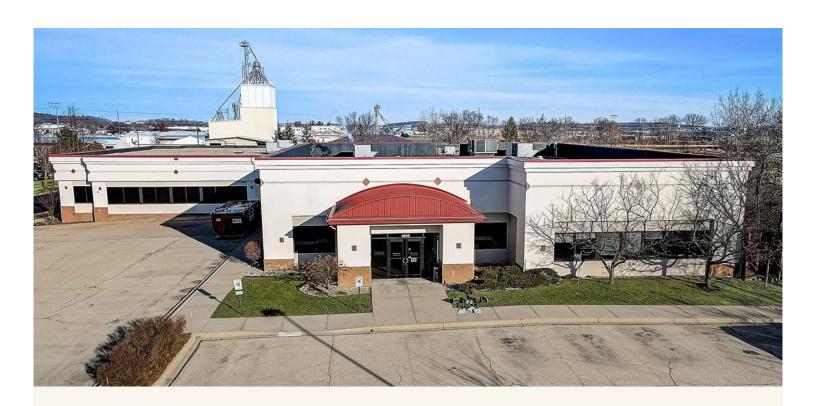

# Office / Lab / Biotech / R&D

8505 Research Way is located in the Greenway Boulevard corridor, home to prime Class A office, life sciences, and the retail and hospitality uses at Greenway Station mall. 8505 Research Way offers a rare opportunity to occupy a single-tenant property that is suitable for office, lab, or R&D. The property features a fairly dense private office layout, several large conference rooms, break room with patio, and a former datacenter space. New ownership in late 2021 is seeking a high-quality tenant, and is willing to make layout modifications to accommodate various user types.

### **Area Amenities**

Walkable to Greenway Station lifestyle mall, fitness trails, restaurants, hotels, coffee