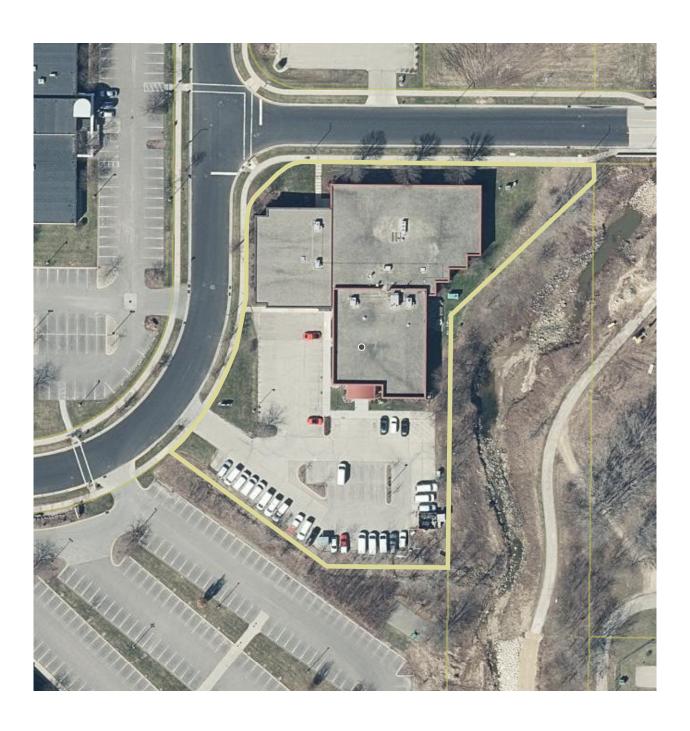

2 stalls (3 stalls/1000 SF)       |
| Parcel Size         | 1.84 Acres                                       |
| Year Built          | 1996, expanded in 2008                           |
| Signage             | Large monument sign                              |
| Restrooms           | Multiple sets                                    |
| Zoning              | PDD-S<br>(Planned Development<br>District – SIP) |

### **Area Amenities**

Walkable to Greenway Station lifestyle mall, fitness trails, restaurants, hotels, coffee





### **Onsite Amenities**

Large conference rooms, break room with outdoor patio, raised floor data center

### For Lease











University Research Park 6.6 Miles University of Wisconsin 7.3 miles

State Capitol 8.7 miles

## Floor Plans



24,816 SF

# Parcel Map









#### **Contact Us**

#### **Chase Brieman**

Senior Vice President +1 608 441 7571 chase.brieman@cbre.com

#### James West

Vice President +1 608 441 7578 j.west@cbre.com

© 2021 CBRE, Inc. All rights reserved. This information has been obtained from sources believed reliable, but has not been verified for accuracy or completeness. You should conduct a careful, independent investigation of the property and verify all information. Any reliance on this information is solely at your own risk. CBRE and the CBRE logo are service marks of CBRE, Inc. All other marks displayed on this document are the property of their respective owners, and the use of such logos does not imply any affiliation with or endorsement of CBRE. Photos herein are the property of their respective owners. Use of th