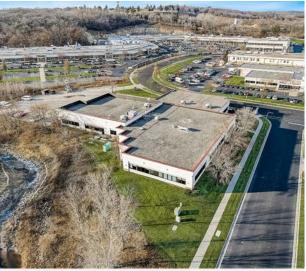

# Office / Lab / Biotech / R&D

8505 Research Way is located in the Greenway Boulevard corridor, home to prime Class A office, life sciences, and the retail and hospitality uses at Greenway Station mall. 8505 Research Way offers a rare opportunity to occupy a single-tenant property that is suitable for office, lab, or R&D. The property features a fairly dense private office layout, several large conference rooms, break room with patio, and a former datacenter space. New ownership in late 2021 is seeking a high-quality tenant, and is willing to make layout modifications to accommodate various user types.

# **Property Overview**

| Fire Protection     | Yes, wet system                                  |
|---------------------|--------------------------------------------------|
| Loading             | Potential to add loading door for deliveries     |
| Clear Height        | Approx. 13' to bottom of structure               |
| Backup<br>Generator | Yes                                              |
| HVAC                | Rooftop units with VAVs                          |
| Power               | 600 Amp, 208Y/120 V,<br>3-Phase                  |
| Connectivity        | Fiber optic internet                             |
| Parking             | Approximately 72 stalls (3 stalls/1000 SF)       |
| Parcel Size         | 1.84 Acres                                       |
| Year Built          | 1996, expanded in 2008                           |
| Signage             | Large monument sign                              |
| Restrooms           | Multiple sets                                    |
| Zoning              | PDD-S<br>(Planned Development<br>District – SIP) |