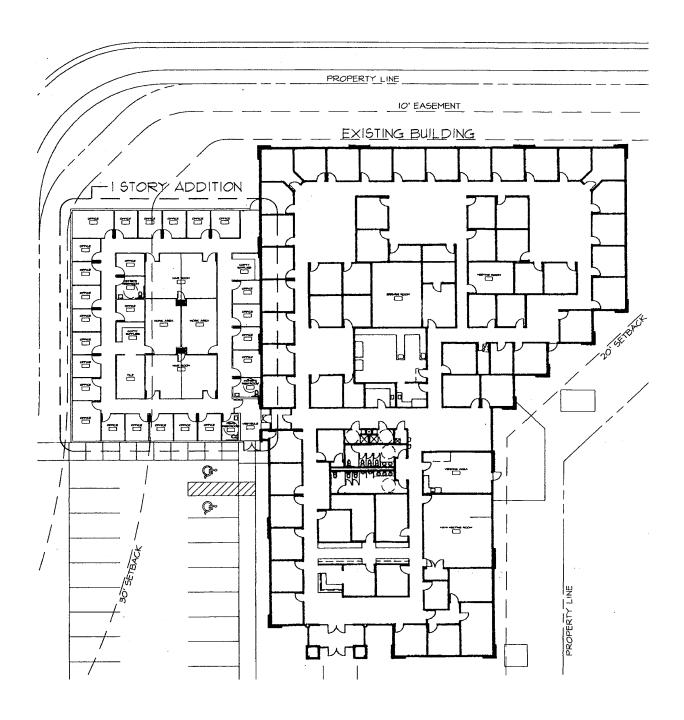

| Approximately 72 stalls (3 stalls/1000 SF)       |
| Parcel Size         | 1.84 Acres                                       |
| Year Built          | 1996, expanded in 2008                           |
| Signage             | Large monument sign                              |
| Restrooms           | Multiple sets                                    |
| Zoning              | PDD-S<br>(Planned Development<br>District – SIP) |

### **Area Amenities**

Walkable to Greenway Station lifestyle mall, fitness trails, restaurants, hotels, coffee





### **Onsite Amenities**

Large conference rooms, break room with outdoor patio, raised floor data center

### For Lease











University Research Park 6.6 Miles University of Wisconsin 7.3 miles

State Capitol 8.7 miles

## Floor Plans



24,816 SF

# Parcel Map









#### **Contact Us**

#### **Chase Brieman**

Senior Vice President +1 608 441 7571 chase.brieman@cbre.com

#### James West

Vice President +1 608 441 7578 j.west@cbre.com

© 2021 CBRE, Inc. All rights reserved. This information has been obtained from sources believed reliable, but has not been verified for accuracy or completeness. You should conduct a careful, independent investigation of the property and verify all information. Any reliance on this information is solely at your own risk. CBRE and the CBRE logo are service marks of CBRE, Inc. All other marks displayed on this document are the property of their respective owners, and the use of such logos does not imply any affiliation with or endorsement of CBRE. Photos herein are the property of their r