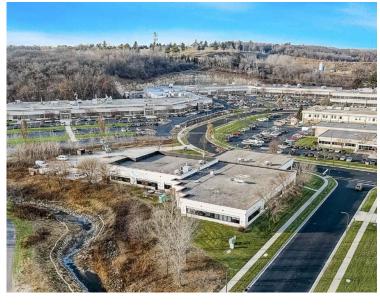

# Office / Lab / Biotech / R&D

8505 Research Way is located in the Greenway Boulevard corridor, home to prime Class A office, life sciences, and the retail and hospitality uses at Greenway Station mall. 8505 Research Way offers a rare opportunity to occupy a single-tenant property that is suitable for office, lab, or R&D. The property features a fairly dense private office layout, several large conference rooms, break room with patio, and a former datacenter space. New ownership in late 2021 is seeking a high-quality tenant, and is willing to make layout modifications to accommodate various user types.

# **Property Overview**

| Fire Protection     | Yes, wet system                                  |
|---------------------|--------------------------------------------------|
| Loading             | Potential to add loading door for deliveries     |
| Clear Height        | Approx. 13' to bottom of structure               |
| Backup<br>Generator | Yes                                              |
| HVAC                | Rooftop units with VAVs                          |
| Power               | 600 Amp, 208Y/120 V,<br>3-Phase                  |
| Connectivity        | Fiber optic internet                             |
| Parking             | Approximately 72 stalls (3 stalls/1000 SF)       |
| Parcel Size         | 1.84 Acres                                       |
| Year Built          | 1996, expanded in 2008                           |
| Signage             | Large monument sign                              |
| Restrooms           | Multiple sets                                    |
| Zoning              | PDD-S<br>(Planned Development<br>District – SIP) |