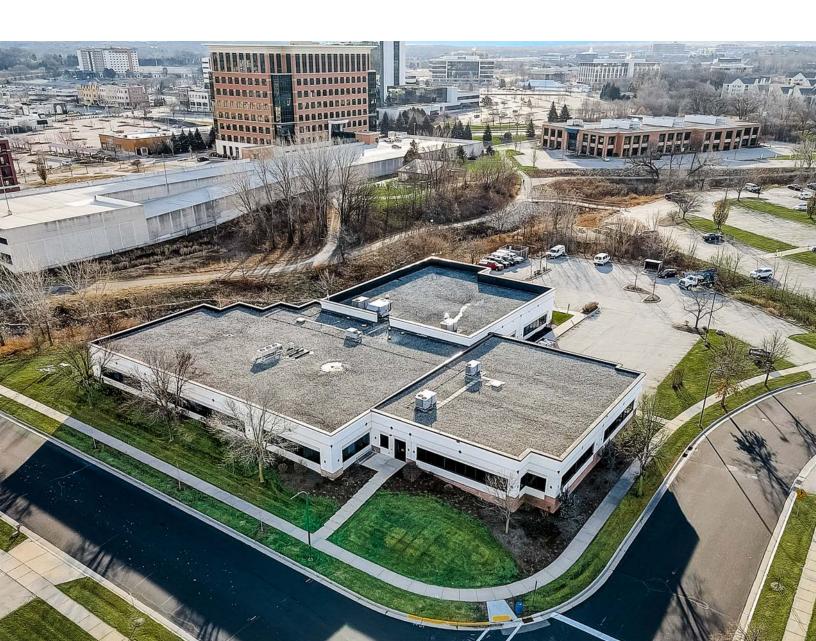

# Office / Lab / Biotech / R&D

8505 Research Way is located in the Greenway Boulevard corridor, home to prime Class A office, life sciences, and the retail and hospitality uses at Greenway Station mall. 8505 Research Way offers a rare opportunity to occupy a single-tenant property that is suitable for office, lab, or R&D. The property features a fairly dense private office layout, several large conference rooms, break room with patio, and a former datacenter space. New ownership in late 2021 is seeking a high-quality tenant, and is willing to make layout modifications to accommodate various user types.

#### **Key Details**

| Available Space    | 24,816 SF (Entire Building) |
|--------------------|-----------------------------|
| Base Rent          | \$17.50/SF, NNN             |
| Operating Expenses | By Tenant                   |

# **Property Overview**

| Fire Protection     | Yes, wet system                                  |
|---------------------|--------------------------------------------------|
| Loading             | Potential to add loading door for deliveries     |
| Clear Height        | Approx. 13' to bottom of structure               |
| Backup<br>Generator | Yes                                              |
| HVAC                | Rooftop units with VAVs                          |
| Power               | 600 Amp, 208Y/120 V,<br>3-Phase                  |
| Connectivity        | Fiber optic internet                             |
| Parking             | Approximately 72 stalls (3 stalls/1000 SF)       |
| Parcel Size         | 1.84 Acres                                       |
| Year Built          | 1996, expanded in 2008                           |
| Signage             | Large monument sign                              |
| Restrooms           | Multiple sets                                    |
| Zoning              | PDD-S<br>(Planned Development<br>District – SIP) |