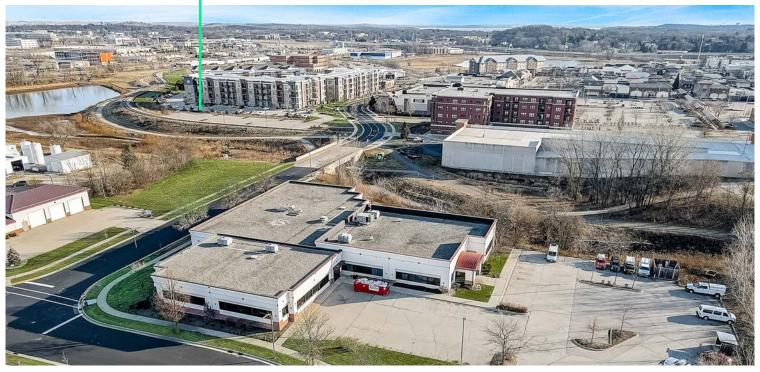

# Office / Lab / Biotech / R&D

8505 Research Way is located in the Greenway Boulevard corridor, home to prime Class A office, life sciences, and the retail and hospitality uses at Greenway Station mall. 8505 Research Way offers a rare opportunity to occupy a single-tenant property that is suitable for office, lab, or R&D. The property features a fairly dense private office layout, several large conference rooms, break room with patio, and a former datacenter space. New ownership in late 2021 is seeking a high-quality tenant, and is willing to make layout modifications to accommodate various user types.

### **Area Amenities**

Walkable to Greenway Station lifestyle mall, fitness trails, restaurants, hotels, coffee