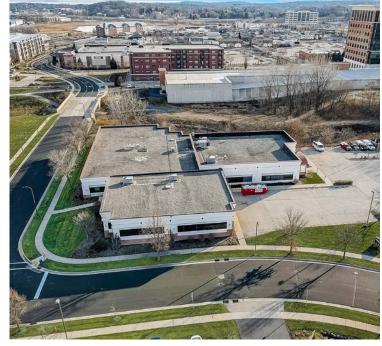

# Office / Lab / Biotech / R&D

8505 Research Way is located in the Greenway Boulevard corridor, home to prime Class A office, life sciences, and the retail and hospitality uses at Greenway Station mall. 8505 Research Way offers a rare opportunity to occupy a single-tenant property that is suitable for office, lab, or R&D. The property features a fairly dense private office layout, several large conference rooms, break room with patio, and a former datacenter space. New ownership in late 2021 is seeking a high-quality tenant, and is willing to make layout modifications to accommodate various user types.

# **Property Overview**

| Fire Protection     | Yes, wet system                                  |
|---------------------|--------------------------------------------------|
| Loading             | Potential to add loading door for deliveries     |
| Clear Height        | Approx. 13' to bottom of structure               |
| Backup<br>Generator | Yes                                              |
| HVAC                | Rooftop units with VAVs                          |
| Power               | 600 Amp, 208Y/120 V,<br>3-Phase                  |
| Connectivity        | Fiber optic internet                             |
| Parking             | Approximately 72 stalls (3 stalls/1000 SF)       |
| Parcel Size         | 1.84 Acres                                       |
| Year Built          | 1996, expanded in 2008                           |
| Signage             | Large monument sign                              |
| Restrooms           | Multiple sets                                    |
| Zoning              | PDD-S<br>(Planned Development<br>District – SIP) |