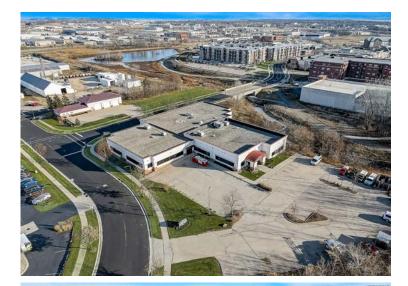

# Office / Lab / Biotech / R&D

8505 Research Way is located in the Greenway Boulevard corridor, home to prime Class A office, life sciences, and the retail and hospitality uses at Greenway Station mall. 8505 Research Way offers a rare opportunity to occupy a single-tenant property that is suitable for office, lab, or R&D. The property features a fairly dense private office layout, several large conference rooms, break room with patio, and a former datacenter space. New ownership in late 2021 is seeking a high-quality tenant, and is willing to make layout modifications to accommodate various user types.

# **Property Overview**

| Fire Protection     | Yes, wet system                                  |
|---------------------|--------------------------------------------------|
| Loading             | Potential to add loading door for deliveries     |
| Clear Height        | Approx. 13' to bottom of structure               |
| Backup<br>Generator | Yes                                              |
| HVAC                | Rooftop units with VAVs                          |
| Power               | 600 Amp, 208Y/120 V,<br>3-Phase                  |
| Connectivity        | Fiber optic internet                             |
| Parking             | Approximately 72 stalls (3 stalls/1000 SF)       |
| Parcel Size         | 1.84 Acres                                       |
| Year Built          | 1996, expanded in 2008                           |
| Signage             | Large monument sign                              |
| Restrooms           | Multiple sets                                    |
| Zoning              | PDD-S<br>(Planned Development<br>District – SIP) |