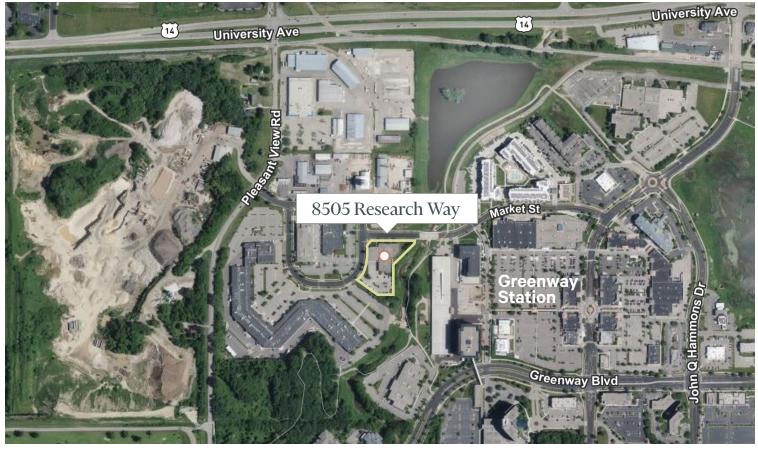

V,<br>3-Phase                  |
| Connectivity        | Fiber optic internet                             |
| Parking             | Approximately 72 stalls (3 stalls/1000 SF)       |
| Parcel Size         | 1.84 Acres                                       |
| Year Built          | 1996, expanded in 2008                           |
| Signage             | Large monument sign                              |
| Restrooms           | Multiple sets                                    |
| Zoning              | PDD-S<br>(Planned Development<br>District – SIP) |

### **Area Amenities**

Walkable to Greenway Station lifestyle mall, fitness trails, restaurants, hotels, coffee





### **Onsite Amenities**

Large conference rooms, break room with outdoor patio, raised floor data center

### For Lease











University Research Park 6.6 Miles University of Wisconsin 7.3 miles

State Capitol 8.7 miles

## Floor Plans



24,816 SF

# Parcel Map









#### **Contact Us**

#### **Chase Brieman**

Senior Vice President +1 608 441 7571 chase.brieman@cbre.com

#### James West

Vice President +1 608 441 7578 j.west@cbre.com

© 2021 CBRE, Inc. All rights reserved. This information has been obtained from sources believed reliable, but has not been verified for accuracy or completeness. You should conduct a careful, independent investigation of the property and verify all information. Any reliance on this information is solely at your own risk. CBRE and the CBRE logo are service marks of CBRE, Inc. All other marks displayed on this document are the property of their respective owners, and th