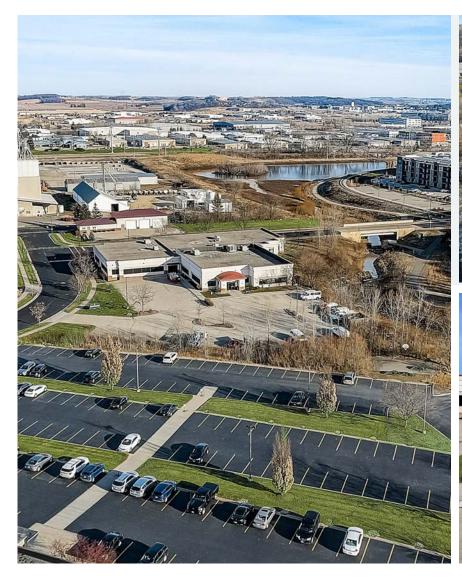

# Office / Lab / Biotech / R&D

8505 Research Way is located in the Greenway Boulevard corridor, home to prime Class A office, life sciences, and the retail and hospitality uses at Greenway Station mall. 8505 Research Way offers a rare opportunity to occupy a single-tenant property that is suitable for office, lab, or R&D. The property features a fairly dense private office layout, several large conference rooms, break room with patio, and a former datacenter space. New ownership in late 2021 is seeking a high-quality tenant, and is willing to make layout modifications to accommodate various user types.

#### **Key Details**

| Available Space    | 24,816 SF (Entire Building) |
|--------------------|-----------------------------|
| Base Rent          | \$17.50/SF, NNN             |
| Operating Expenses | By Tenant                   |

# **Property Overview**

| Fire Protection     | Yes, wet system                                  |
|---------------------|--------------------------------------------------|
| Loading             | Potential to add loading door for deliveries     |
| Clear Height        | Approx. 13' to bottom of structure               |
| Backup<br>Generator | Yes                                              |
| HVAC                | Rooftop units with VAVs                          |
| Power               | 600 Amp, 208Y/120 V,<br>3-Phase                  |
| Connectivity        | Fiber optic internet                             |
| Parking             | Approximately 72 stalls (3 stalls/1000 SF)       |
| Parcel Size         | 1.84 Acres                                       |
| Year Built          | 1996, expanded in 2008                           |
| Signage             | Large monument sign                              |
| Restrooms           | Multiple sets                                    |
| Zoning              | PDD-S<br>(Planned Development<br>District – SIP) |