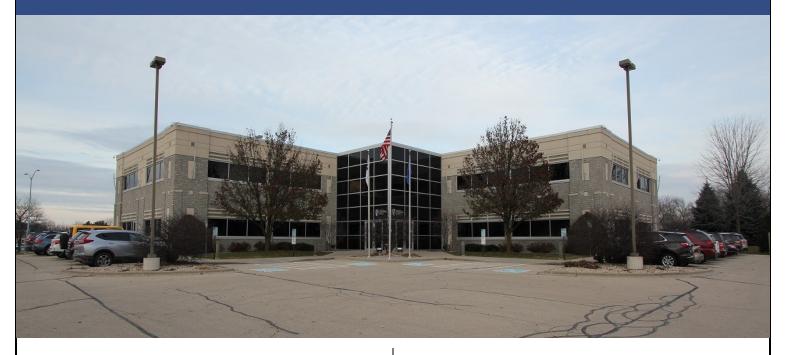

3591 Anderson Street Madison, WI 53704

### **Property Profile**

- East side location adjacent to Madison College
- Corner parcel with frontage and high visibility on:
  - Highway 51 (Stoughton Road): 32,100 AADT
  - Anderson Street: 15,950 AADT
- Five minutes to Dane County Regional Airport
- Five minutes to Interstate 39/90/94
- Ten minutes to downtown Madison.
- First class office building with a mix of private offices, open work areas, and conference rooms
- Kitchenette
- Key-card security access system
- 84 on site surface parking stalls
- Elevator
- Multiple Restrooms
- Zoning: Planned Development (PD)