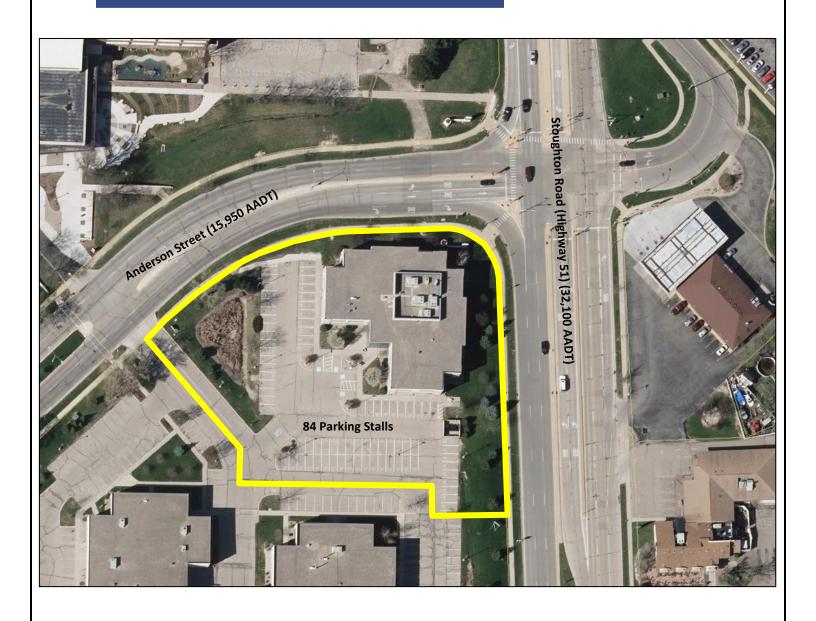

### **Property Profile**

- East side location adjacent to Madison College
- Corner parcel with frontage and high visibility on:
  - Highway 51 (Stoughton Road): 32,100 AADT
  - Anderson Street: 15,950 AADT
- Five minutes to Dane County Regional Airport
- Five minutes to Interstate 39/90/94
- Ten minutes to downtown Madison.
- First class office building with a mix of private offices, open work areas, and conference rooms
- Kitchenette
- Key-card security access system
- 84 on site surface parking stalls
- Elevator
- Multiple Restrooms
- Zoning: Planned Development (PD)

E-mail: tomp@ruedebusch.com

3591 Anderson Street Madison, WI 53704

Site

For More Information Please Contact:

**Ruedebusch Commercial Investments** 

4605 Dovetail Drive Madison, WI 53704

www.ruedebusch.com/brokerage