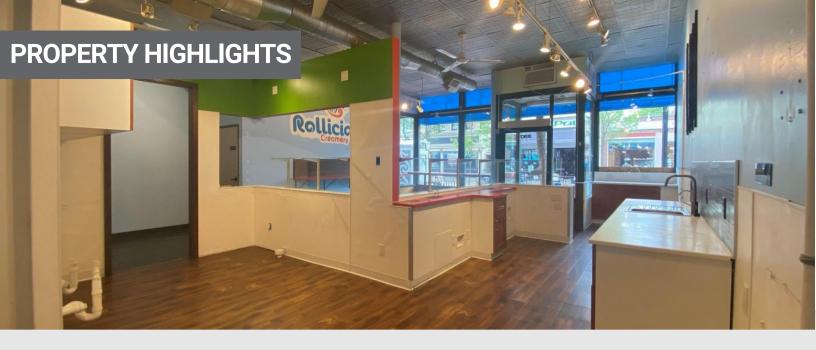

Available - 1100 SF

**Rate** - \$39/SF

NNN - \$9.50/SF

TI - Negotiable

**Term** - 5-10 years

Parking ~ 17 Parking Ramps in the area

Pedestrian Count ~1,571,041 annually

- Small Retail Space with Abundant Light
- Part of the Business Improvement District (BID)
- · Enjoy various Events and Programming
- Approximate 30' Frontage
- Retrofit Space to fit your Design Concept (plumbing at grade for cost effective build out)
- · Outdoor Seating