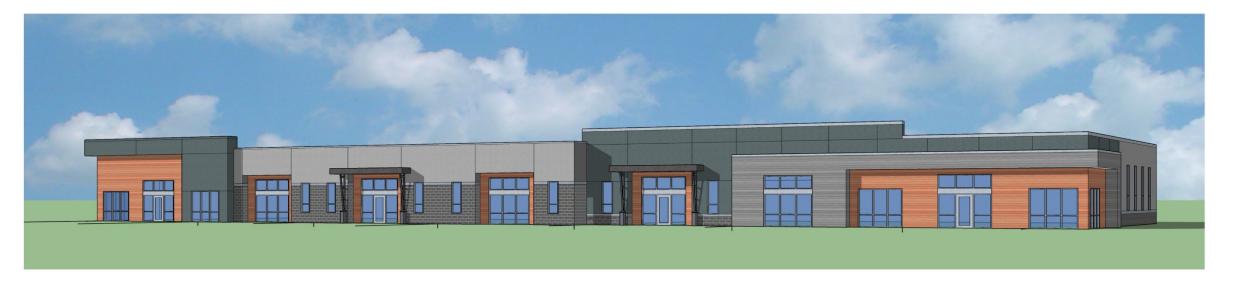

about 1.5 times the amount in Wisconsin: \$59,209

Hide data / Embed

3D View from NW

North Elevation

**KSW - NEW FLEX BUILDING** 

Verona Technology Lark, HWY M, Verona, WI Elevation 22 APRIL 2020 00000

SCHEMATIC SITE RUAN 9 MARCH 2020 2003