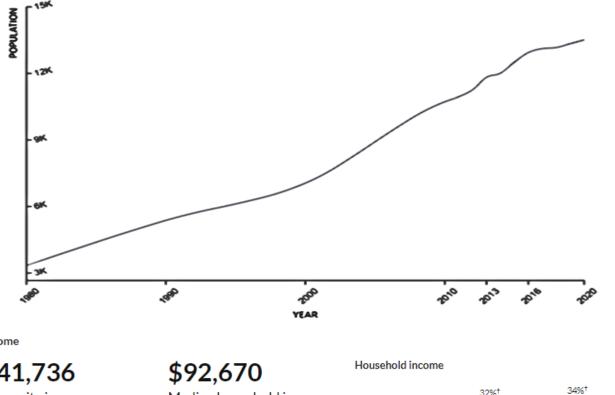

## Verona, Wisconsin Population 2020

13,512

| State             | Wisconsin     |  |
|-------------------|---------------|--|
| Land Area         | 7.4 sq mi     |  |
| Density           | 1,818.6/sq mi |  |
| 2020 Growth Rate  | 1.30%         |  |
| Growth Since 2010 | 27.24%        |  |
| Rank in State     | 67th          |  |
| Rank in Country   | 2476th        |  |

Income

## \$41,736 Per capita income

about 10 percent higher than the amount in the Madison, WI Metro Area: \$37.679

about 1.3 times the amount in Wisconsin: \$32,018

about 1.3 times the amount in the Madison, WI Metro Area: \$69,372

about 1.5 times the amount in Wisconsin: \$59,209

Hide data / Embed

3D View from NW

North Elevation

**KSW - NEW FLEX BUILDING** 

Verona Technology Lark, HWY M, Verona, WI Elevation 22 APRIL 2020 00000

SCHEMATIC SITE RUAN 9 MARCH 2020 2003