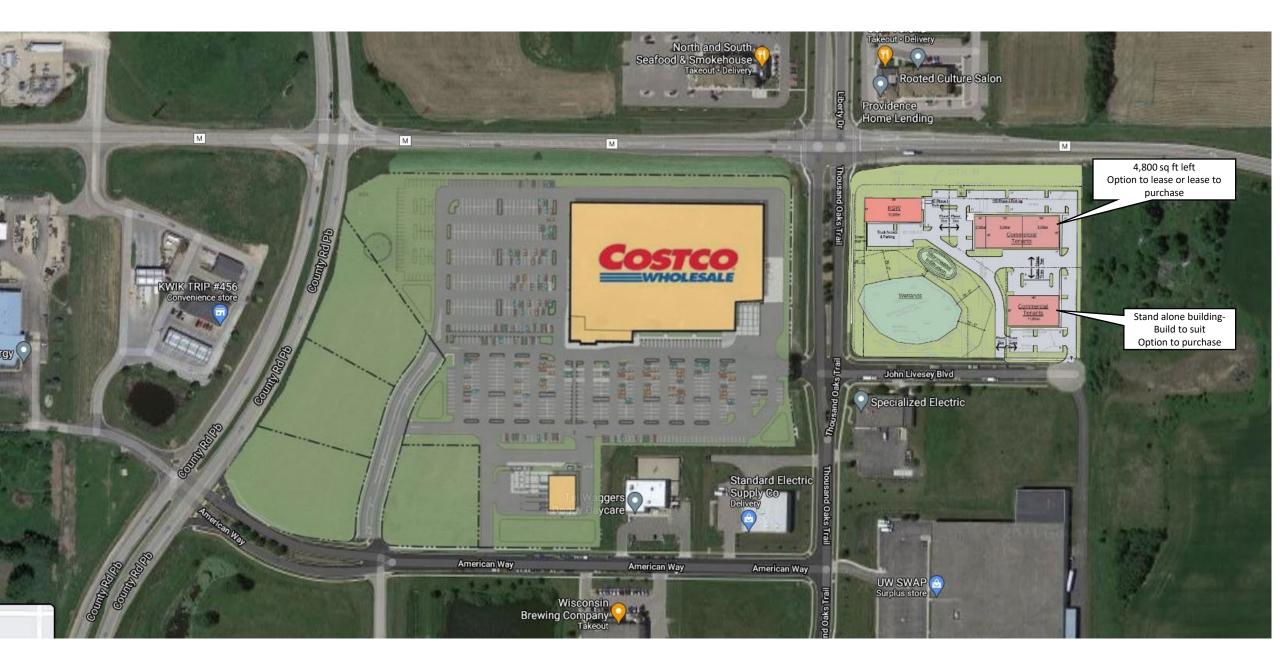

Available Space: Minimum: 1,000sqft Maximum: 2,400sqft

Rent: \$11.00 to \$13.00 NNN

Proposed Site. Frontage on HWY M. Going across the street from the new Costco. Great location in Verona. Able to buildout to your standards! We will work with you in order to make your vision a reality.