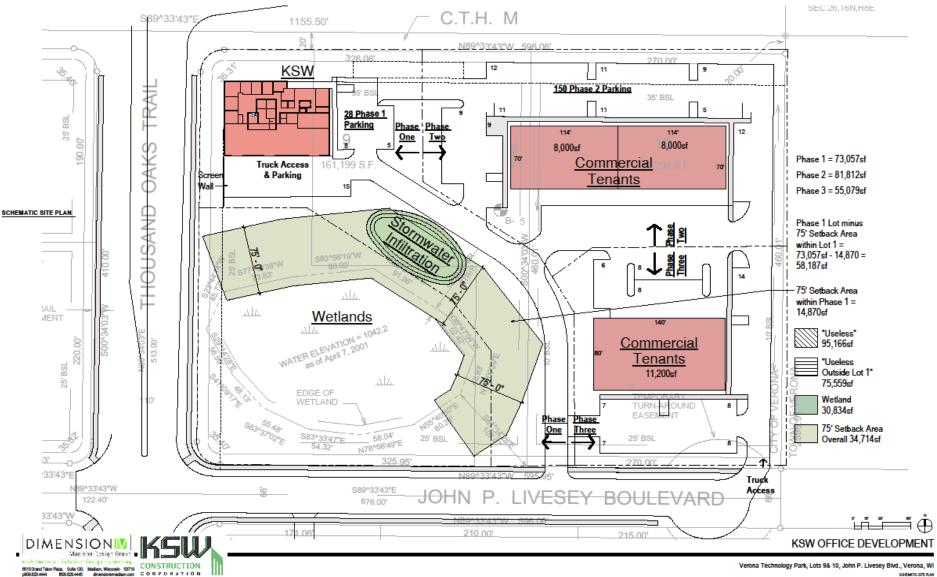

about 1.5 times the amount in Wisconsin: \$59,209

Hide data / Embed

3D View from NW

North Elevation

**KSW - NEW FLEX BUILDING** 

Verona Technology Lark, HWY M, Verona, WI Elevation 22 APRIL 2020 00000

SCHEMATIC SITE RUAN 9 MARCH 2020 2003

Available Space: Minimum: 1,000sqft Maximum: 2,400sqft

Rent: \$11.00 to \$13.00 NNN

Proposed Site. Frontage on HWY M. Going across the street from the new Costco. Great location in Verona. Able to buildout to your standards! We will work with you in order to make your vision a reality.