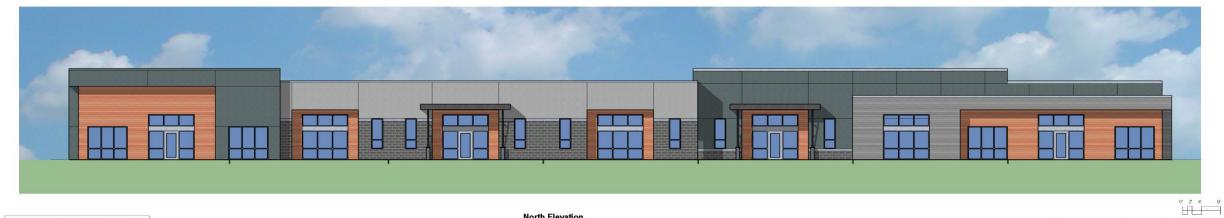

about 1.5 times the amount in Wisconsin: \$59,209

Hide data / Embed

3D View from NW

North Elevation

**KSW - NEW FLEX BUILDING** 

Verona Technology Lark, HWY M, Verona, WI Elevation 22 APRIL 2020 00000

SCHEMATIC SITE RUAN 9 MARCH 2020 2003