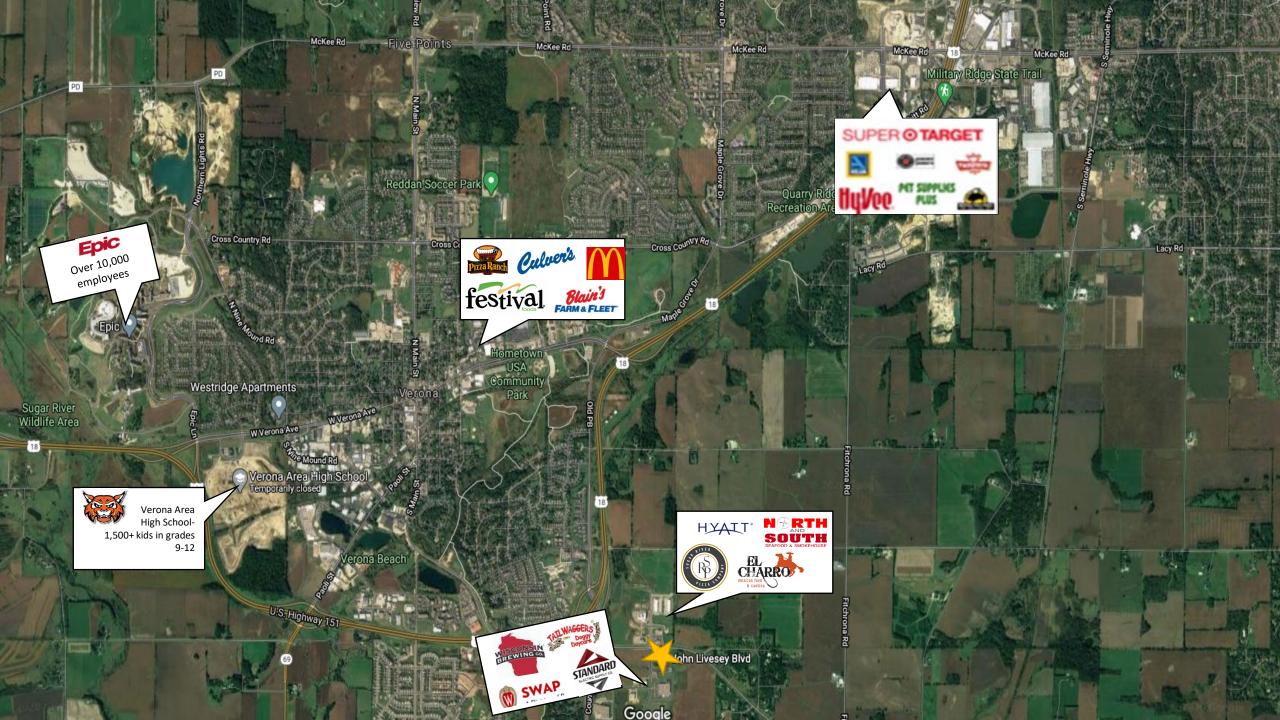

Available Space: Minimum: 1,000sqft Maximum: 2,400sqft

Rent: \$11.00 to \$13.00 NNN

Proposed Site. Frontage on HWY M. Going across the street from the new Costco. Great location in Verona. Able to buildout to your standards! We will work with you in order to make your vision a reality.