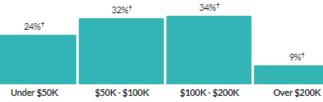

Income

## \$41,736 Per capita income

about 10 percent higher than the amount in the Madison, WI Metro Area: \$37.679

about 1.3 times the amount in Wisconsin: \$32,018

about 1.3 times the amount in the Madison, WI Metro Area: \$69,372

about 1.5 times the amount in Wisconsin: \$59,209

Hide data / Embed

3D View from NW

North Elevation

**KSW - NEW FLEX BUILDING** 

Verona Technology Lark, HWY M, Verona, WI Elevation 22 APRIL 2020 00000

SCHEMATIC SITE RUAN 9 MARCH 2020 2003