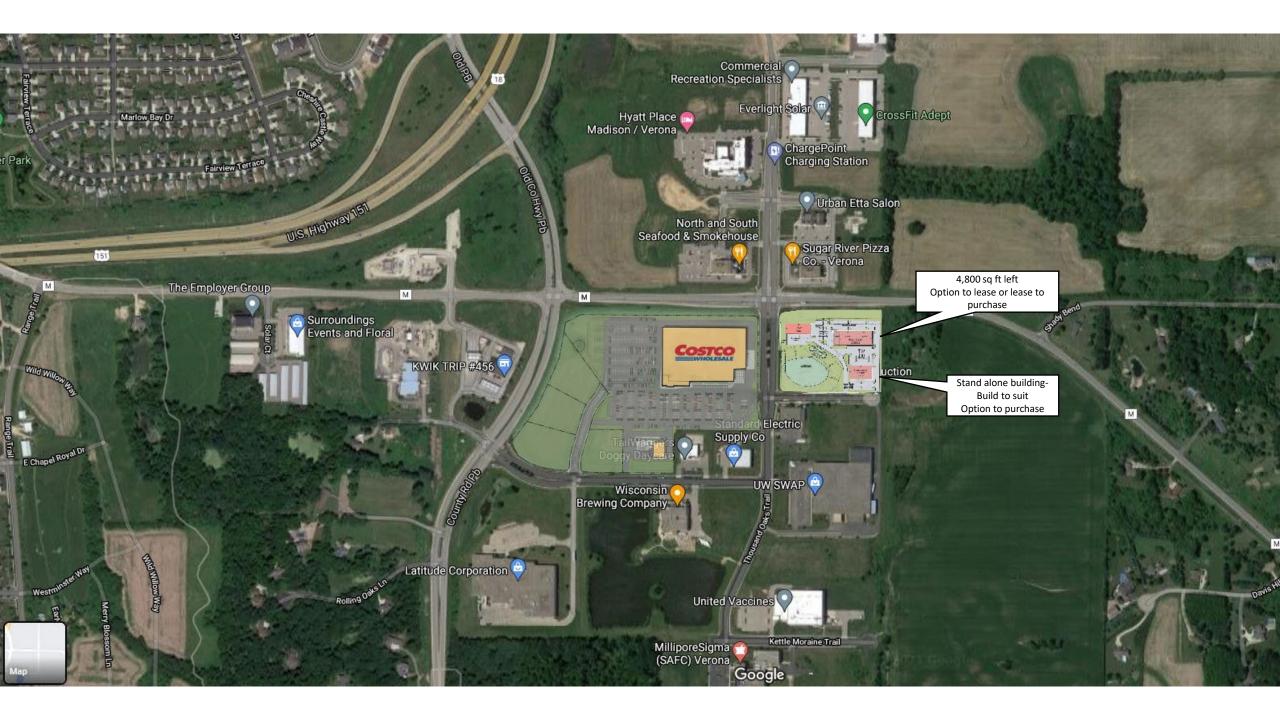

Available Space: Minimum: 1,000sqft Maximum: 2,400sqft

Rent: \$11.00 to \$13.00 NNN

Proposed Site. Frontage on HWY M. Going across the street from the new Costco. Great location in Verona. Able to buildout to your standards! We will work with you in order to make your vision a reality.