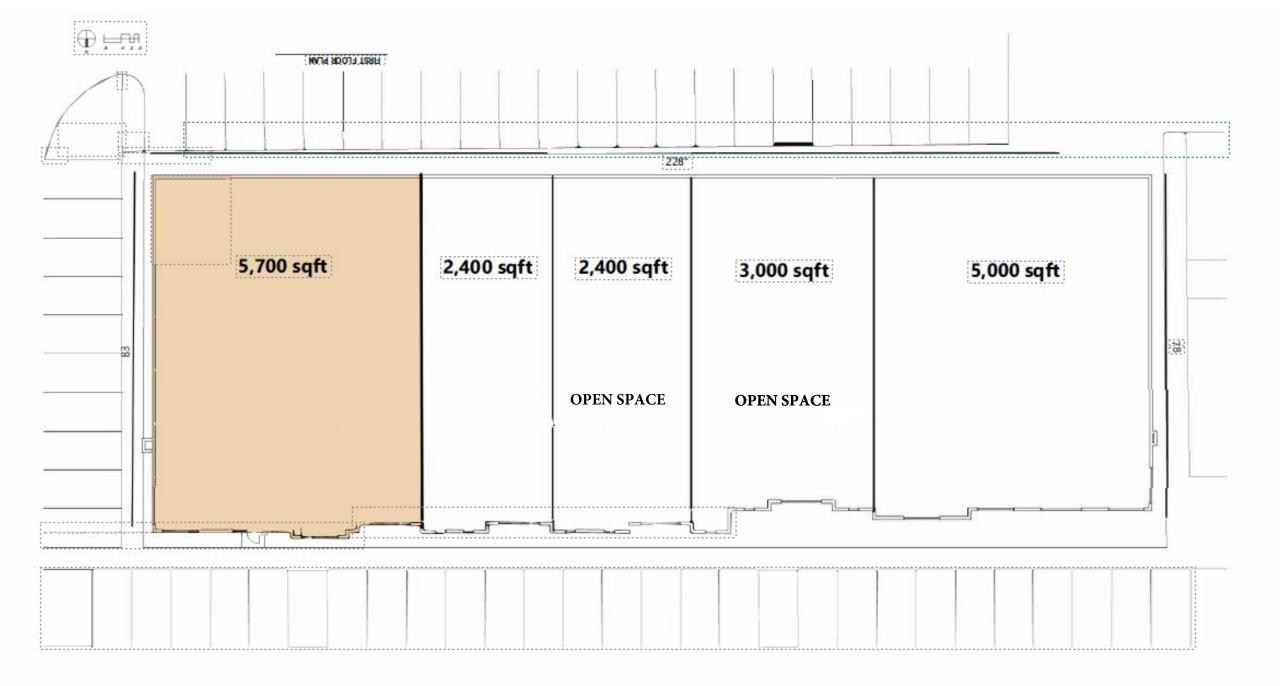

Available Space: Minimum: 1,000sqft Maximum: 2,400sqft

Rent: \$11.00 to \$13.00 NNN

Proposed Site. Frontage on HWY M. Going across the street from the new Costco. Great location in Verona. Able to buildout to your standards! We will work with you in order to make your vision a reality.