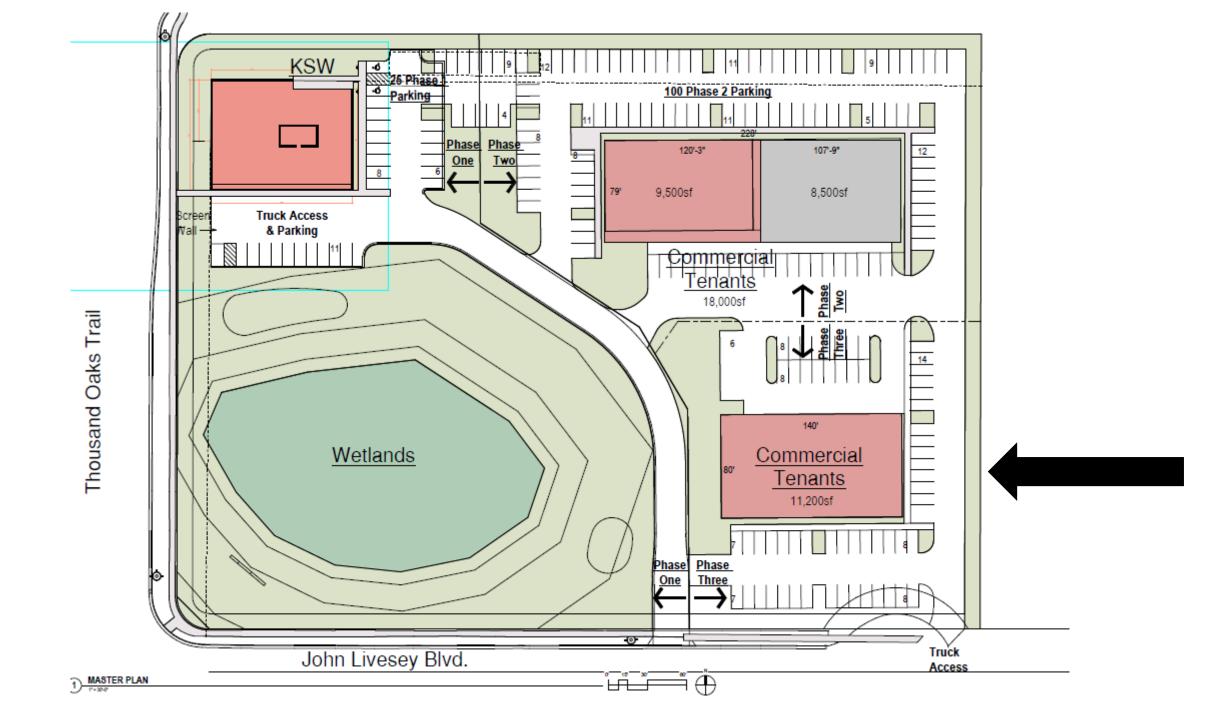

about 1.5 times the amount in Wisconsin: \$59,209

Hide data / Embed

Dean Slaby President Email: <u>DeanS@slabyandassociates.com</u> Mobile: 608-219-8506

Available Space: Minimum: 2,000sqft Maximum: 14,400sqft

Rent: \$14.00 to \$16.00 NNN

Lease only- Available this Fall

Building will be approx. 14,400 sqft commercial/flex building for multiple tenants. It will include roughly 47 parking spaces and there will be service access at the rear.