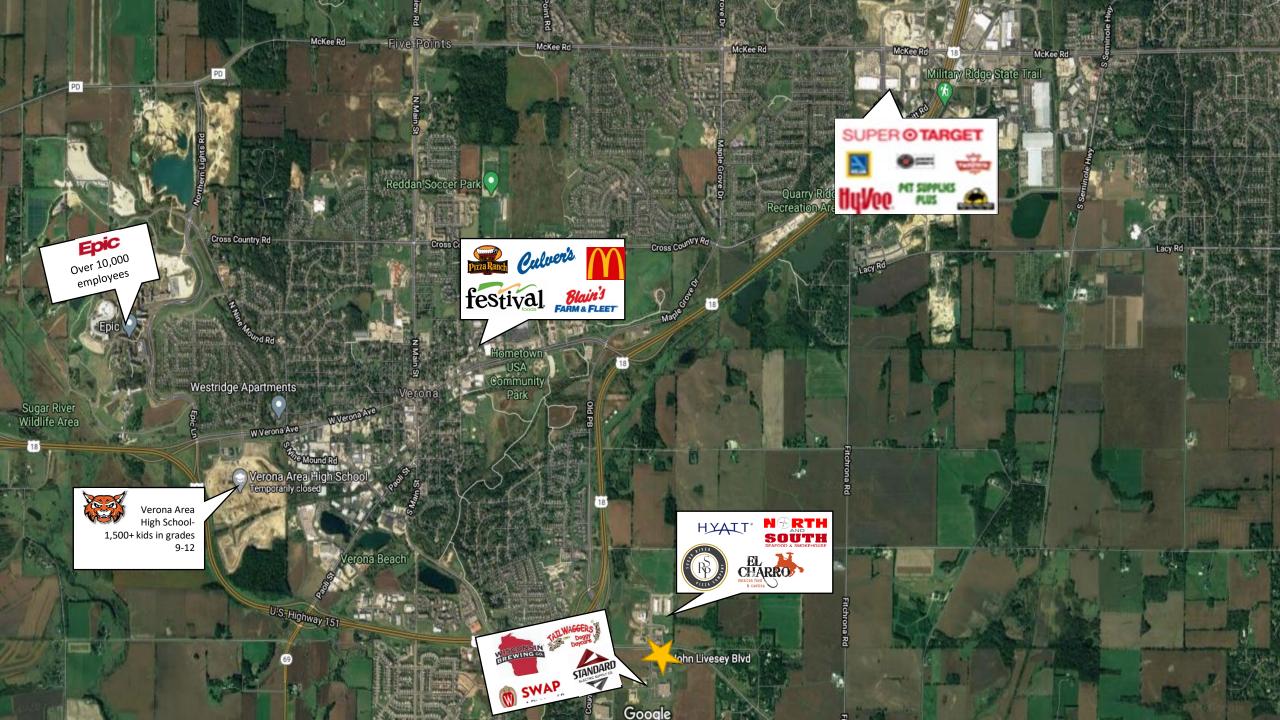

Neighboring stores/restaurants include Costco, North and South Seafood and Smokehouse, Sugar River Pizza, El Charro Mexican Grill, Rooted Culture Salon, Hyatt Place Hotel, and upcoming: Budget Blinds, Surrounding Flowers and Events, and Salt Lake Auto Pros.