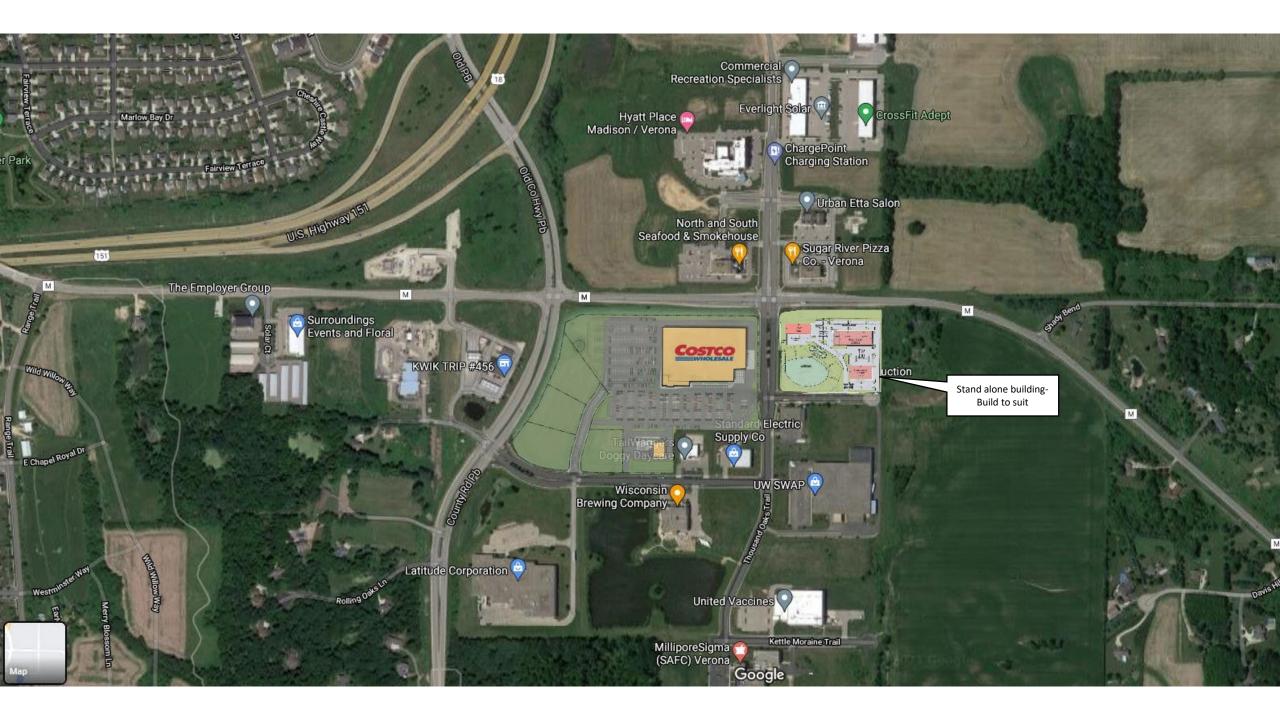

## **SLABY & ASSOCIATES**

Lot 3- Across from Costco

Verona, WI

Verona is located in Dane County, 10 miles southwest of Madison.

Rent: \$14.00 to \$16.00 NNN

Lease only- Available this Fall

Building will be approx. 14,400 sqft commercial/flex building for multiple tenants. It will include roughly 47 parking spaces and there will be service access at the rear.

Neighboring stores/restaurants include Costco, North and South Seafood and Smokehouse, Sugar River Pizza, El Charro Mexican Grill, Rooted Culture Salon, Hyatt Place Hotel, and upcoming: Budget Blinds, Surrounding Flowers and Events, and Salt Lake Auto Pros.