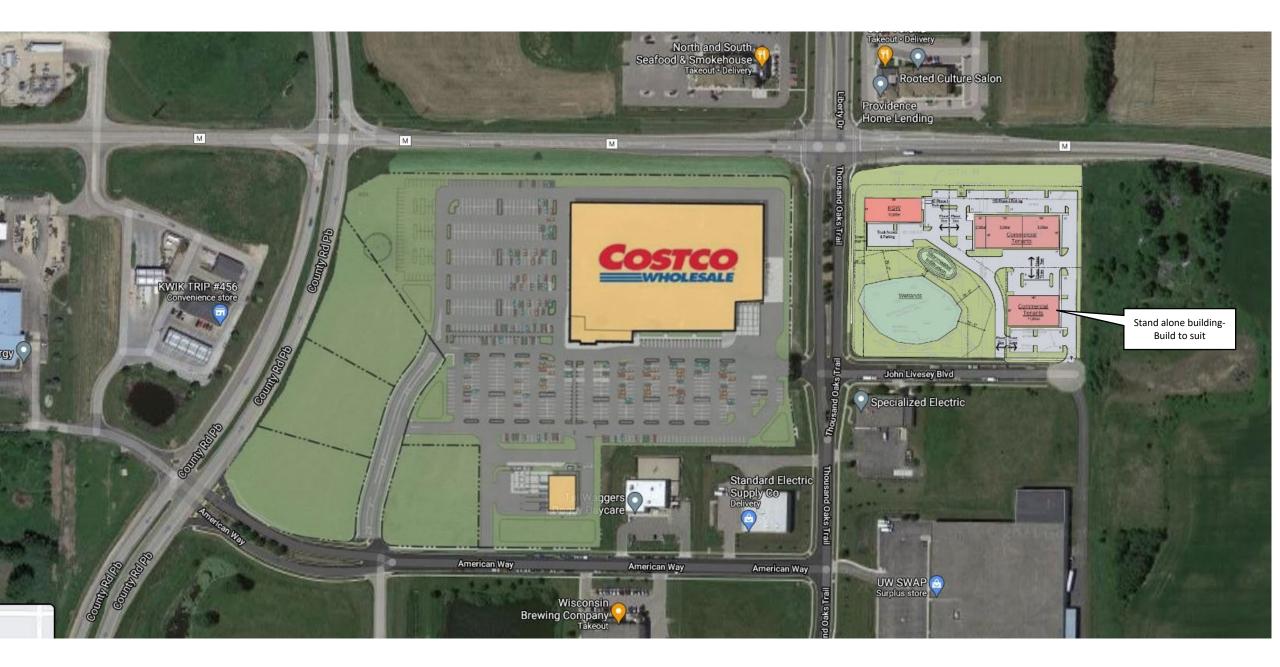

## **SLABY & ASSOCIATES**

Lot 3- Across from Costco

Verona, WI

Verona is located in Dane County, 10 miles southwest of Madison.

Rent: \$14.00 to \$16.00 NNN

Lease only- Available this Fall

Building will be approx. 14,400 sqft commercial/flex building for multiple tenants. It will include roughly 47 parking spaces and there will be service access at the rear.

Neighboring stores/restaurants include Costco, North and South Seafood and Smokehouse, Sugar River Pizza, El Charro Mexican Grill, Rooted Culture Salon, Hyatt Place Hotel, and upcoming: Budget Blinds, Surrounding Flowers and Events, and Salt Lake Auto Pros.