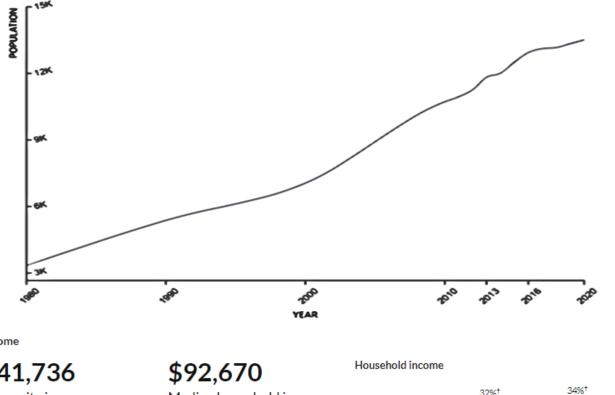

## Verona, Wisconsin Population 2020

13,512

| State             | Wisconsin     |  |
|-------------------|---------------|--|
| Land Area         | 7.4 sq mi     |  |
| Density           | 1,818.6/sq mi |  |
| 2020 Growth Rate  | 1.30%         |  |
| Growth Since 2010 | 27.24%        |  |
| Rank in State     | 67th          |  |
| Rank in Country   | 2476th        |  |

## \$41,736 Per capita income

about 10 percent higher than the amount in the Madison, WI Metro Area: \$37.679

about 1.3 times the amount in Wisconsin: \$32,018

about 1.3 times the amount in the Madison, WI Metro Area: \$69,372

about 1.5 times the amount in Wisconsin: \$59,209

Hide data / Embed

Dean Slaby President Email: <u>DeanS@slabyandassociates.com</u> Mobile: 608-219-8506

Available Space: Minimum: 2,000sqft Maximum: 14,400sqft