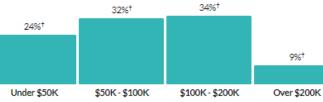

Income

## \$41,736 Per capita income

about 10 percent higher than the amount in the Madison, WI Metro Area: \$37.679

about 1.3 times the amount in Wisconsin: \$32,018

about 1.3 times the amount in the Madison, WI Metro Area: \$69,372

about 1.5 times the amount in Wisconsin: \$59,209

Hide data / Embed

Dean Slaby President Email: <u>DeanS@slabyandassociates.com</u> Mobile: 608-219-8506

Available Space: Minimum: 2,000sqft Maximum: 14,400sqft