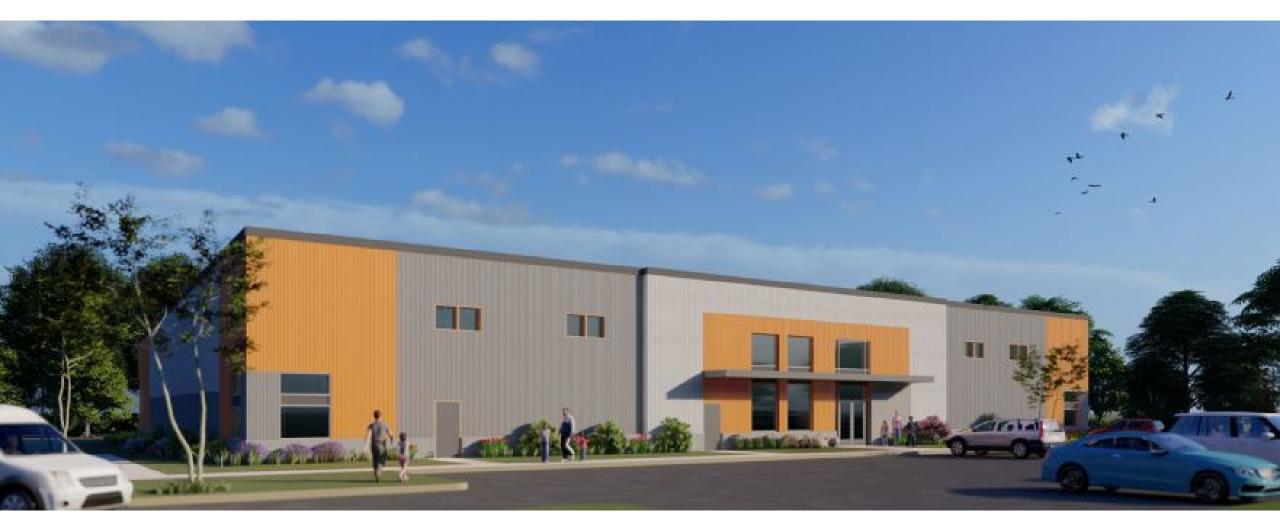

Rent: \$14.00 to \$16.00 NNN

Lease only- Available this Fall

Building will be approx. 14,400 sqft commercial/flex building for multiple tenants. It will include roughly 47 parking spaces and there will be service access at the rear.