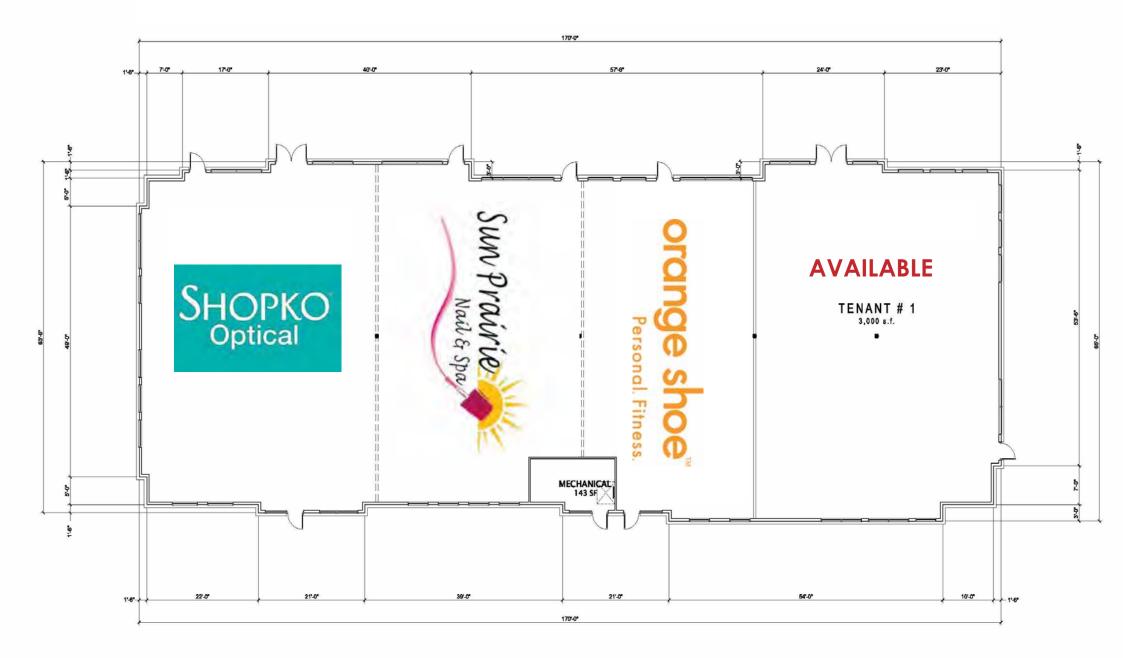

#### 120 GRAND AVE. AVAILABLE SPACE

### **RETAIL SPACE DETAILS**

- 120 Grand Ave. available space: 3,000 sq. ft.
- Building signage on both sides of the building
- A large patio space could be added on the parking lot side (perfect for a restaurant user)
- Parking ratio: 5/1,000
- Generous Tenant Improvement Allowance
- Lease rates: \$29.00 / sq. ft. NNN
- Estimated NNN expenses: \$5.00 / sq. ft.
- Located at the busiest intersection (21,000 vpd of the fastest growing community in the state of WI
- Great long term co-tenancy including Park Bank, Jimmy John's, Harvest Chiropractic, Tabby and Jack's, Thorson Financial, Robertson Cosmetic Center, Riah Hair, Shopko Optical, Sun Prairie Nail Spa, Orange Shoe, Hu-Hot, Foss Swimming School and the Children's Dental Center of Madison