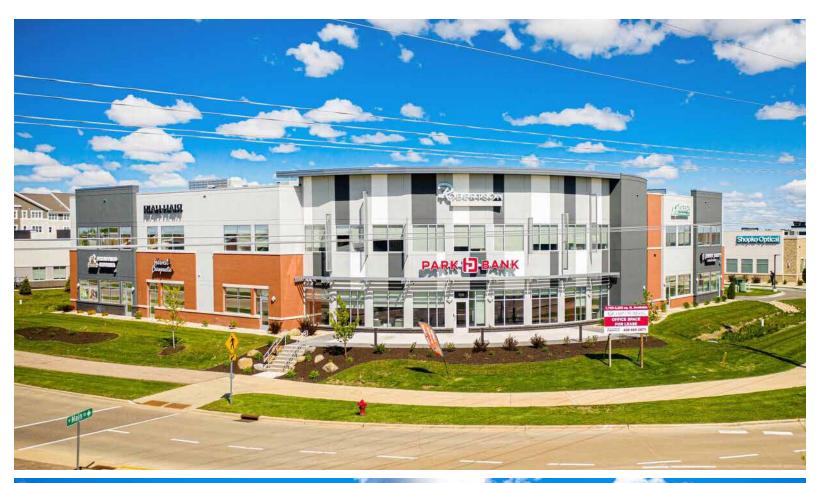

### **RETAIL SPACE DETAILS**

- 120 Grand Ave. available space: 3,000 sq. ft.
- Building signage on both sides of the building
- A large patio space could be added on the parking lot side (perfect for a restaurant user)
- Parking ratio: 5/1,000
- Generous Tenant Improvement Allowance
- Lease rates: \$29.00 / sq. ft. NNN
- Estimated NNN expenses: \$5.00 / sq. ft.
- Located at the busiest intersection (21,000 vpd of the fastest growing community in the state of WI
- Great long term co-tenancy including Park Bank, Jimmy John's, Harvest Chiropractic, Tabby and Jack's, Thorson Financial, Robertson Cosmetic Center, Riah Hair, Shopko Optical, Sun Prairie Nail Spa, Orange Shoe, Hu-Hot, Foss Swimming School and the Children's Dental Center of Madison