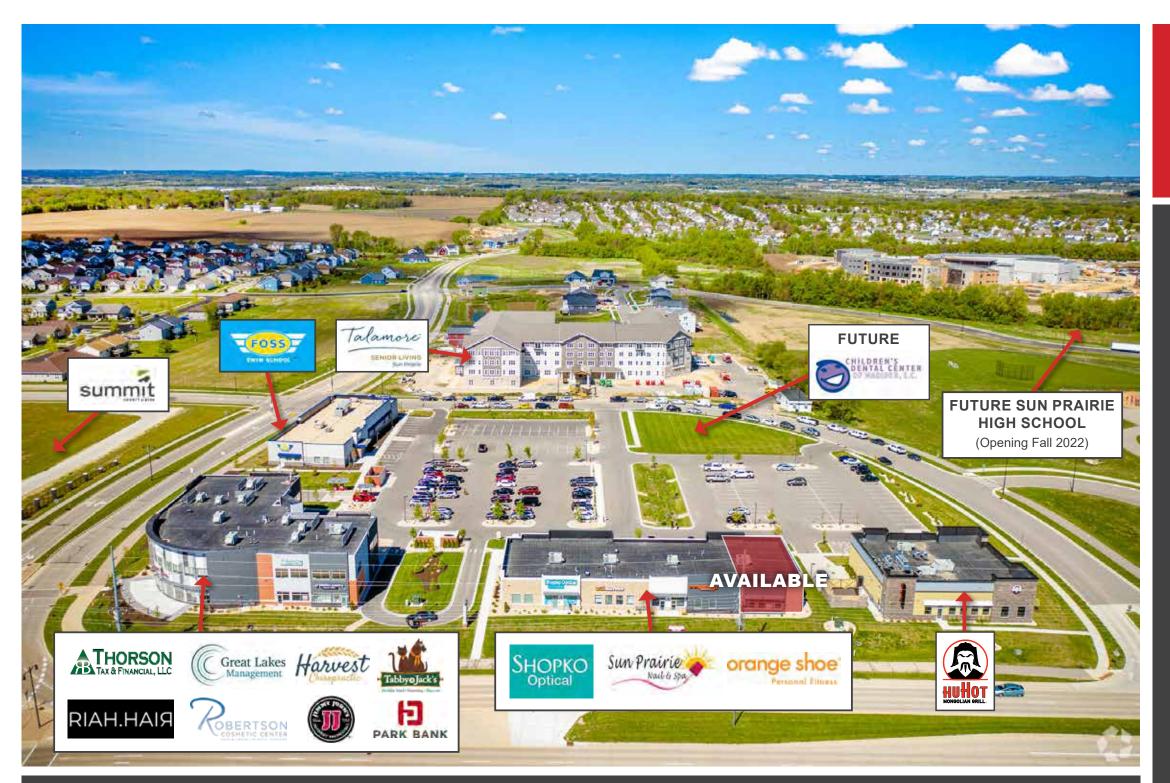

### **DEVELOPMENT HIGHLIGHTS**

- 60,000 sq. ft. mixed use development located in Sun Prairie, one of the fastest-growing communities in Wisconsin
- Ideally positioned between Prairie Lakes, the new Meadow View Elementary School and the future Sun Prairie High School
- Outstanding location to provide visibility, consistent customer traffic and growth for any business

### **RETAIL SPACE DETAILS**

- 120 Grand Ave. available space: 3,000 sq. ft.
- Building signage on both sides of the building
- A large patio space could be added on the parking lot side (perfect for a restaurant user)
- Parking ratio: 5/1,000
- Generous Tenant Improvement Allowance
- Lease rates: \$29.00 / sq. ft. NNN
- Estimated NNN expenses: \$5.00 / sq. ft.
- Located at the busiest intersection (21,000 vpd of the fastest growing community in the state of WI
- Great long term co-tenancy including Park Bank, Jimmy John's, Harvest Chiropractic, Tabby and Jack's, Thorson Financial, Robertson Cosmetic Center, Riah Hair, Shopko Optical, Sun Prairie Nail Spa, Orange Shoe, Hu-Hot, Foss Swimming School and the Children's Dental Center of Madison