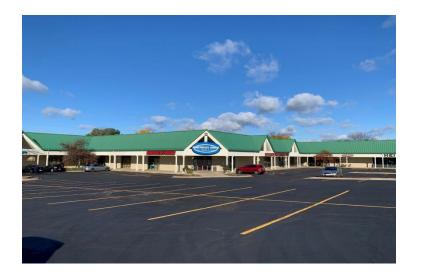

## **FOR LEASE** Oakbridge Retail Center Retail & Office Space

#### 7240 Tree Lane, Madison, WI 53717

#### **Property Highlights**

- Available Space: 1,200 10,000 SF
- Lease Price: \$15- \$28/PSF/NNN
- Loading Dock Available
- 20 Ft Ceilings
- Ample Parking 185 Parking Spaces
- Property Full Sprinkled
- High Visibility from the Beltline and Mineral Point Road
- Area Retailers: Target, Walgreens, Menards, Pick n' Save, and West Towne Mall