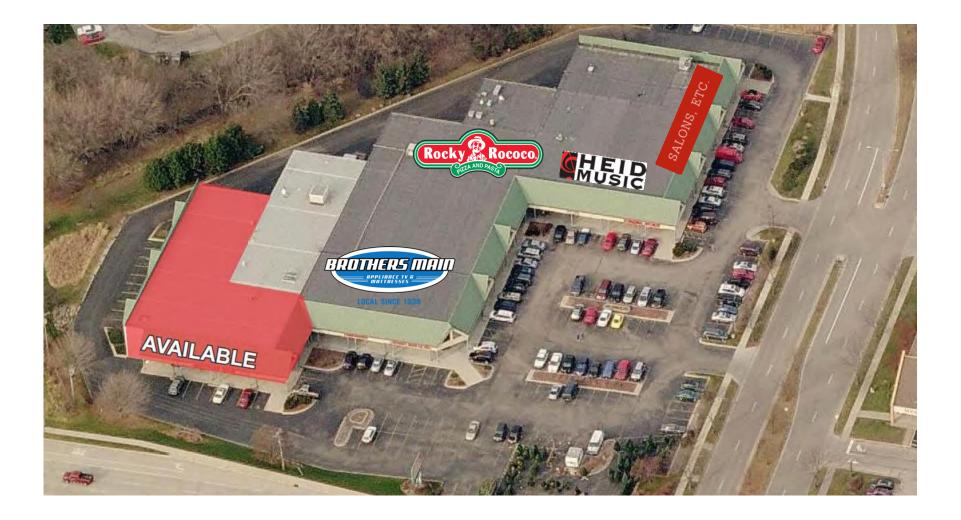

#### **Property Highlights**

- Available Space: 1,200 10,000 SF
- Lease Price: \$15- \$28/PSF/NNN
- Loading Dock Available
- 20 Ft Ceilings
- Ample Parking 185 Parking Spaces
- Property Full Sprinkled
- High Visibility from the Beltline and Mineral Point Road
- Area Retailers: Target, Walgreens, Menards, Pick n' Save, and West Towne Mall