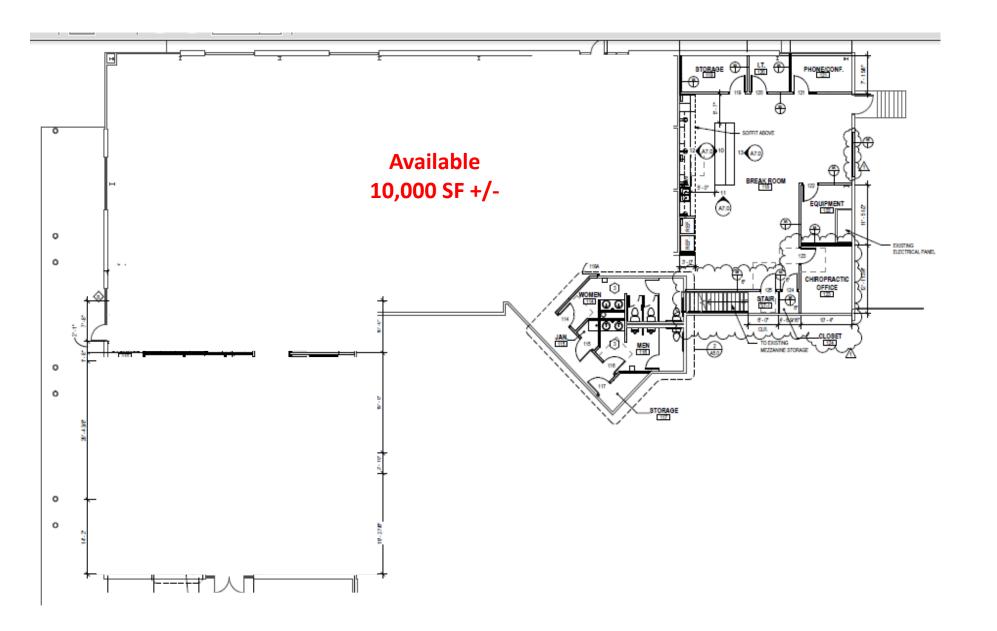

#### **Property Highlights**

- Available Space: 1,200 10,000 SF
- Lease Price: \$15- \$28/PSF/NNN
- Loading Dock Available
- 20 Ft Ceilings
- Ample Parking 185 Parking Spaces
- Property Full Sprinkled
- High Visibility from the Beltline and Mineral Point Road
- Area Retailers: Target, Walgreens, Menards, Pick n' Save, and West Towne Mall