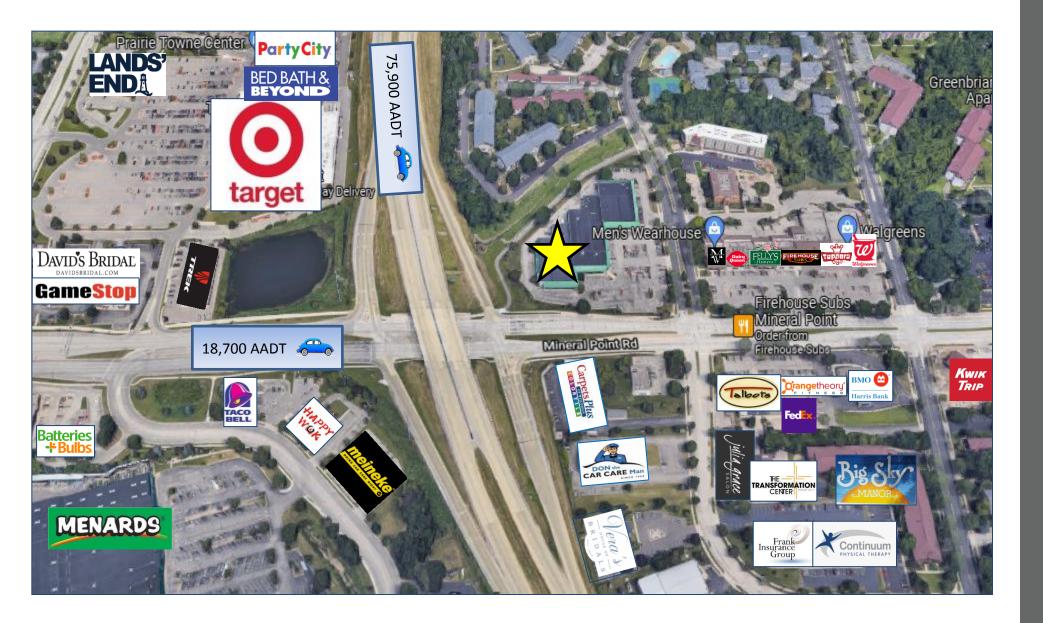

#### **Property Highlights**

- Available Space: 1,200 10,000 SF
- Lease Price: \$15- \$28/PSF/NNN
- Loading Dock Available
- 20 Ft Ceilings
- Ample Parking 185 Parking Spaces
- Property Full Sprinkled
- High Visibility from the Beltline and Mineral Point Road
- Area Retailers: Target, Walgreens, Menards, Pick n' Save, and West Towne Mall