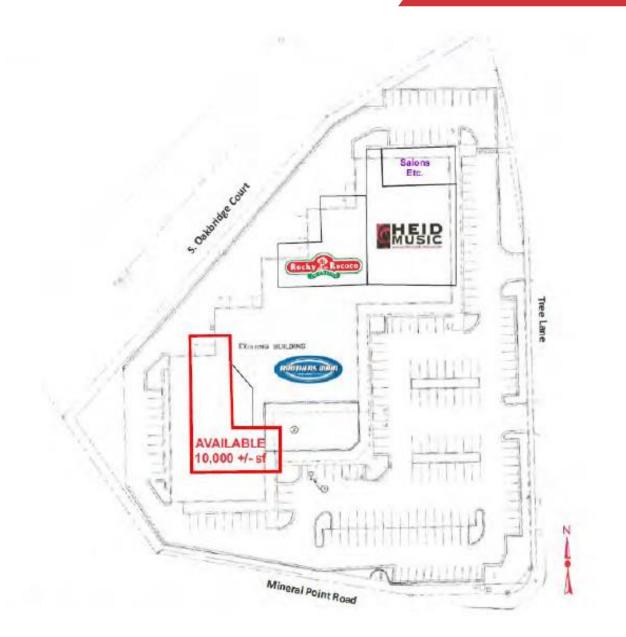

#### **Property Highlights**

- Available Space: 1,200 10,000 SF
- Lease Price: \$15- \$28/PSF/NNN
- Loading Dock Available
- 20 Ft Ceilings
- Ample Parking 185 Parking Spaces
- Property Full Sprinkled
- High Visibility from the Beltline and Mineral Point Road
- Area Retailers: Target, Walgreens, Menards, Pick n' Save, and West Towne Mall