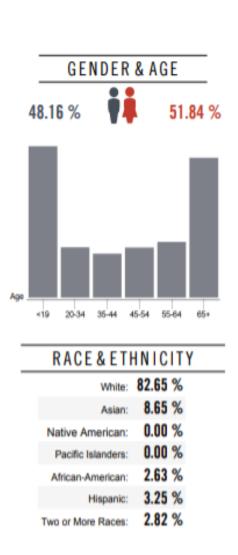

## **Location Facts & Demographics**

Demographics are determined by a 10 minute drive from 7940-7968 Tree Ln, Madison, WI 53717

| CITY, STATE                                      | EMPLOYMENT                                                   |
|--------------------------------------------------|--------------------------------------------------------------|
| Madison, WI<br>POPULATION<br>44,710              | 30.37 %<br>Blue Collar<br>White Collar<br>52.26 %<br>17.37 % |
| AVG. HH SIZE<br><b>2.36</b>                      | 54.91 % 1.23 %                                               |
| MEDIAN HHINCOM                                   | E                                                            |
| \$74,813                                         | EDUCATION                                                    |
| HOME OWNERSHIP<br>Renters: 7,227<br>Owners: 12,3 | Bachelors: 62.06 %                                           |