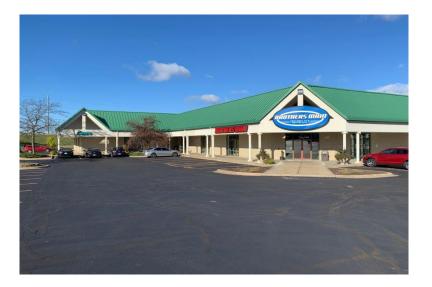

## **FOR LEASE** Oakbridge Retail Center Retail & Office Space

#### 7240 Tree Lane, Madison, WI 53717

#### **Property Highlights**

- Available Space: 1,200 10,000 SF
- Lease Price: \$15- \$28/PSF/NNN
- Loading Dock Available
- 20 Ft Ceilings
- Ample Parking 185 Parking Spaces
- Property Full Sprinkled
- High Visibility from the Beltline and Mineral Point Road
- Area Retailers: Target, Walgreens, Menards, Pick n' Save, and West Towne Mall