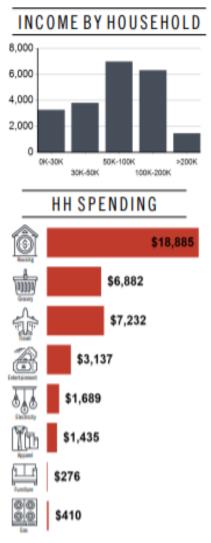

## **Location Facts & Demographics**

Demographics are determined by a 10 minute drive from 7940-7968 Tree Ln, Madison, WI 53717

| CITY, STATE                                      | EMPLOYMENT                                                   |
|--------------------------------------------------|--------------------------------------------------------------|
| Madison, WI<br>POPULATION<br>44,710              | 30.37 %<br>Blue Collar<br>White Collar<br>52.26 %<br>17.37 % |
| AVG. HH SIZE<br><b>2.36</b>                      | 54.91 % 1.23 %                                               |
| MEDIAN HHINCOM                                   | E                                                            |
| \$74,813                                         | EDUCATION                                                    |
| HOME OWNERSHIP<br>Renters: 7,227<br>Owners: 12,3 | Bachelors: 62.06 %                                           |