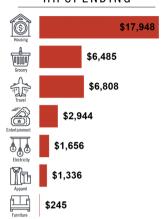

HOME OWNERSHIP

Renters: 12,704
Owners: 15,809

EMPLOYMENT

28.82 %

Blue Collar

White Collar

Services

21.09 %

**55.41** %

1.54 %

\_\_\_

EDUCATION

High School Grad: 17.60 % Some College: 19.72 %

Associates: 7.76 %

Bachelors: 47.01 %

GENDER & AGE
49.01 % 50.99 %