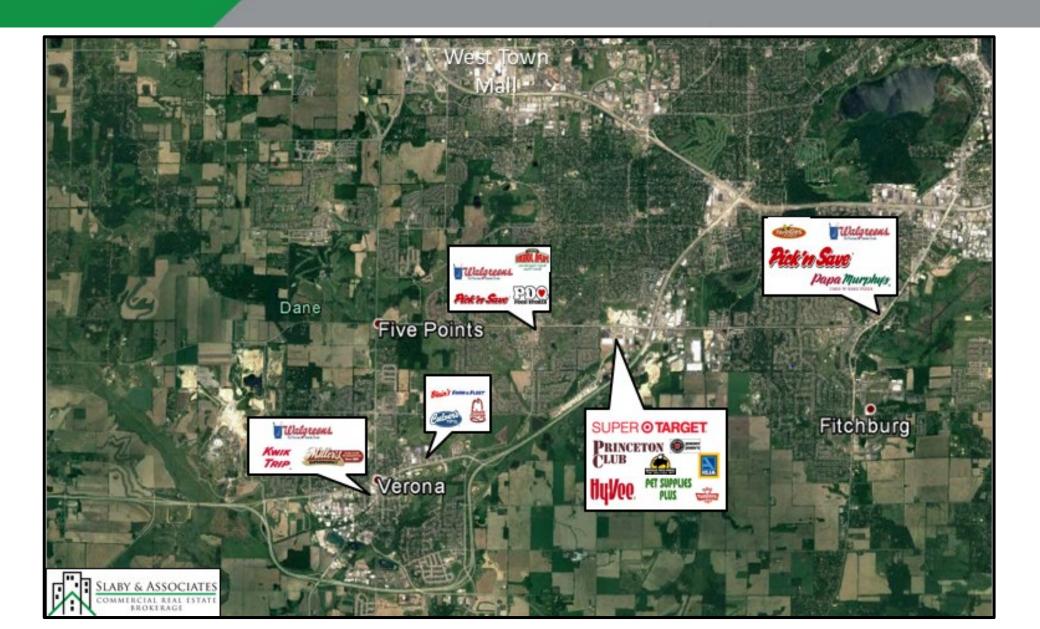

Fitchburg, WI

Located on Madison's southwest side, Fitchburg is a suburb of Madison. As of January 1<sup>st</sup>, 2019, the population is 40,702 and still growing.

Join in with these big-name retailers & restaurants: