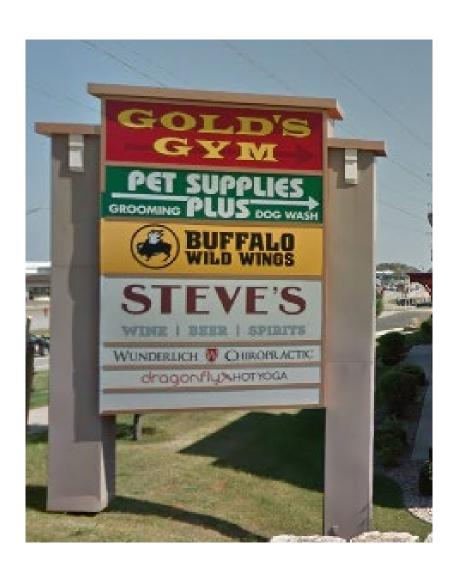

Fitchburg, WI



Located on Madison's southwest side, Fitchburg is a suburb of Madison. As of January 1<sup>st</sup>, 2019, the population is 40,702 and still growing.

Join in with these big-name retailers & restaurants:











































- Signage on 2 sides of building
  - Monument Sign
  - High traffic area







## **General Info:**

Your Signage

- 1,140 sqft available
- Office/Retail

松uscellula

• Rent: \$20.00/sqft or \$1,900.00/month

JIMMY JOHN'S GOURMET SANDWICHES

- CAM: \$7.80/sqft or \$741.00/month
- Total: \$2,641.00/month
- Lease Options: 1, 3, or 5 years



• Bring your vision to us and make it come to life!



1100 John P Livesey Blvd, Verona, WI 53593 Office: 608-333-4130 Fax: 608-845-2296 https://slabyandassociates.com

## Please Call or Email with Any Questions!

Dean Slaby

President

Email: <u>DeanS@slabyandassociates.com</u>

Mobile: 608-219-8506