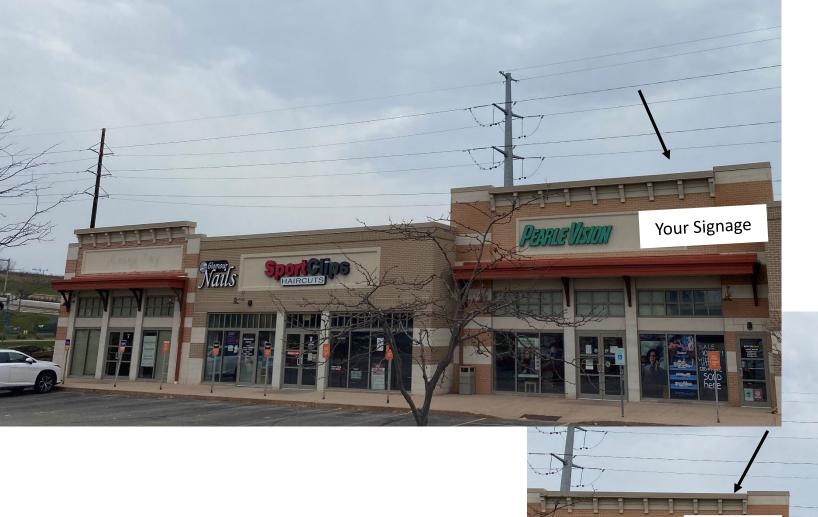

- Signage on 2 sides of building
  - Monument Sign
  - High traffic area

## **General Info:**

Your Signage

- 1,140 sqft available
- Office/Retail

松uscellula

• Rent: \$20.00/sqft or \$1,900.00/month

JIMMY JOHN'S GOURMET SANDWICHES

- CAM: \$7.80/sqft or \$741.00/month
- Total: \$2,641.00/month
- Lease Options: 1, 3, or 5 years