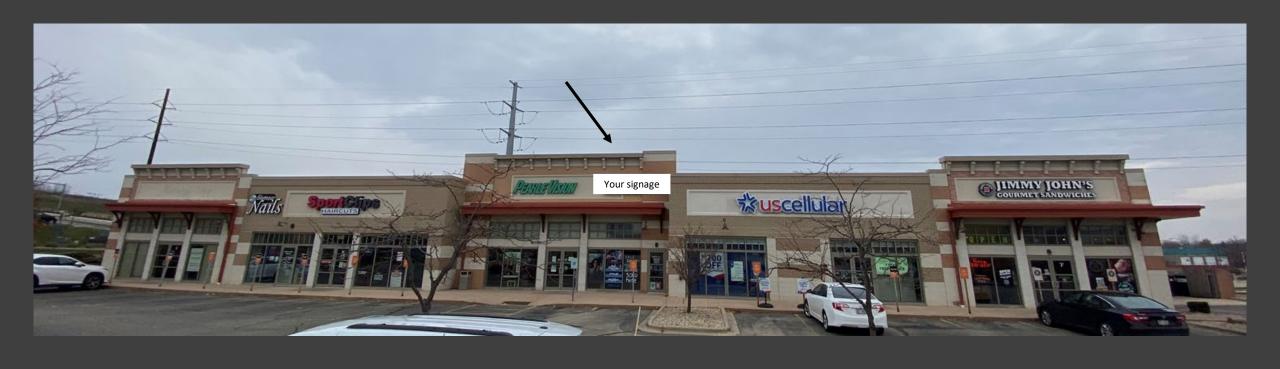

- Signage on 2 sides of building
  - Monument Sign
  - High traffic area

## **General Info:**

Your Signage

- 1,140 sqft available
- Office/Retail

松uscellula

• Rent: \$20.00/sqft or \$1,900.00/month

JIMMY JOHN'S GOURMET SANDWICHES

- CAM: \$7.80/sqft or \$741.00/month
- Total: \$2,641.00/month
- Lease Options: 1, 3, or 5 years