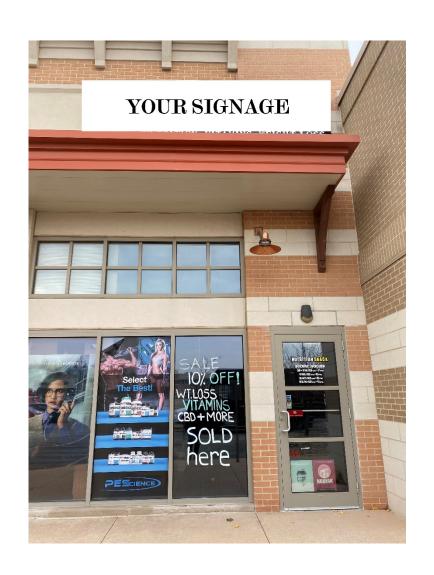

- Signage on 2 sides of building
  - Monument Sign
  - High traffic area

## **General Info:**

Your Signage

- 1,140 sqft available
- Office/Retail

松uscellula

• Rent: \$20.00/sqft or \$1,900.00/month

JIMMY JOHN'S GOURMET SANDWICHES

- CAM: \$7.80/sqft or \$741.00/month
- Total: \$2,641.00/month
- Lease Options: 1, 3, or 5 years