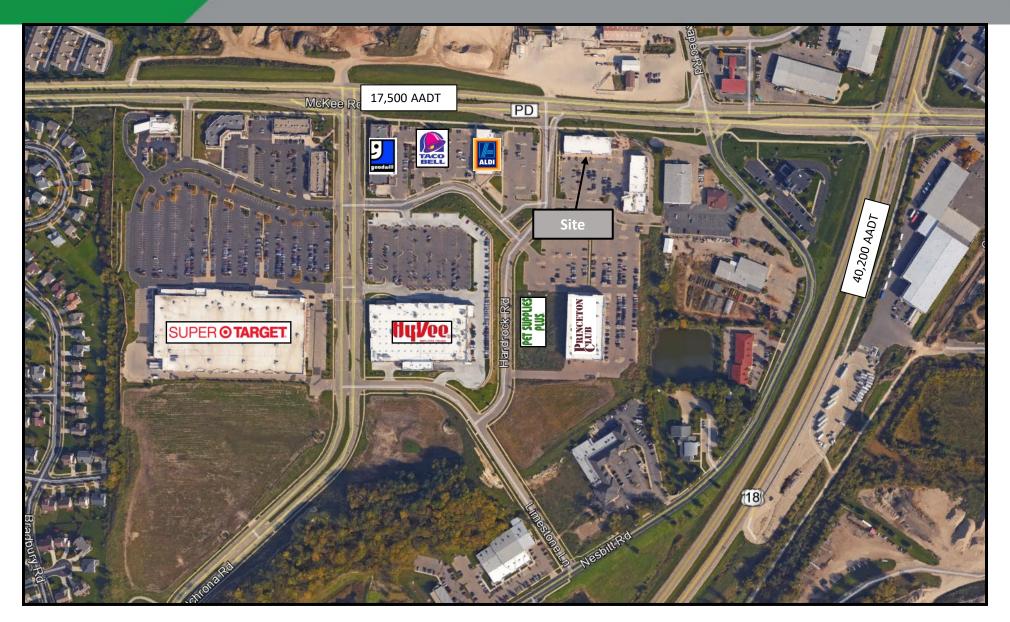

Fitchburg, WI



Located on Madison's southwest side, Fitchburg is a suburb of Madison. As of January 1<sup>st</sup>, 2019, the population is 40,702 and still growing.

Join in with these big-name retailers & restaurants:











































- Signage on 2 sides of building
  - Monument Sign
  - High traffic area







## **General Info:**

Your Signage

- 1,140 sqft available
- Office/Retail

松uscellula

• Rent: \$20.00/sqft or \$1,900.00/month

JIMMY JOHN'S GOURMET SANDWICHES

- CAM: \$7.80/sqft or \$741.00/month
- Total: \$2,641.00/month
- Lease Options: 1, 3, or 5 years



• Bring your vision to us and make it come to life!



1100 John P Livesey Blvd, Verona, WI 53593 Office: 608-333-4130 Fax: 608-845-2296 https://slabyandassociates.com

## Please Call or Email with Any Questions!

Dean Slaby

President

Email: <u>DeanS@slabyandassociates.com</u>

Mobile: 608-219-8506