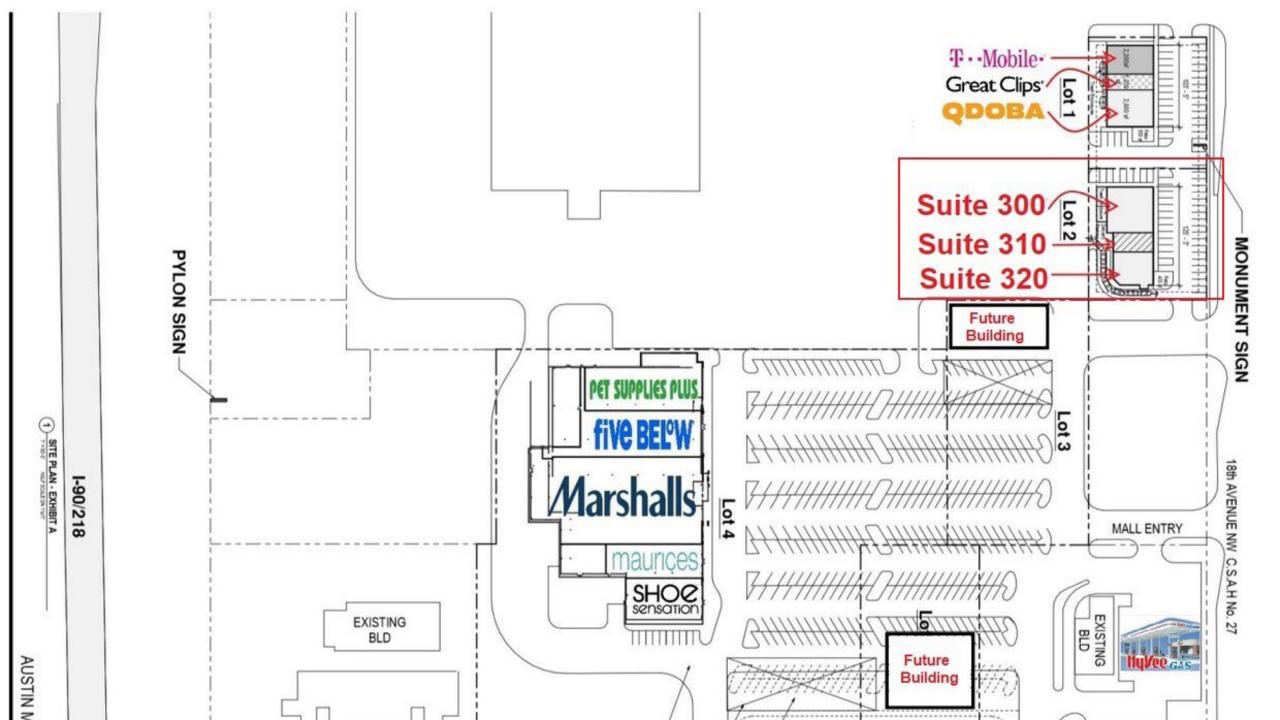

## **Listing Spaces and Info**

Option to buy/lease all- combine or split however you want

Suite 300:

Available: 3,500 sqft

Rental Rate: \$23.00 SF/YR

Triple Net (NNN)

Lease Term: Negotiable

Suite 310:

Available: 1,173 sqft

Rental Rate: \$25.00 SF/YR

Triple Net (NNN)

Lease Term: Negotiable

Suite 320:

Available: 2,100 sqft

Rental Rate: \$30.00 SF/YR

Triple Net (NNN)

Lease Term: Negotiable