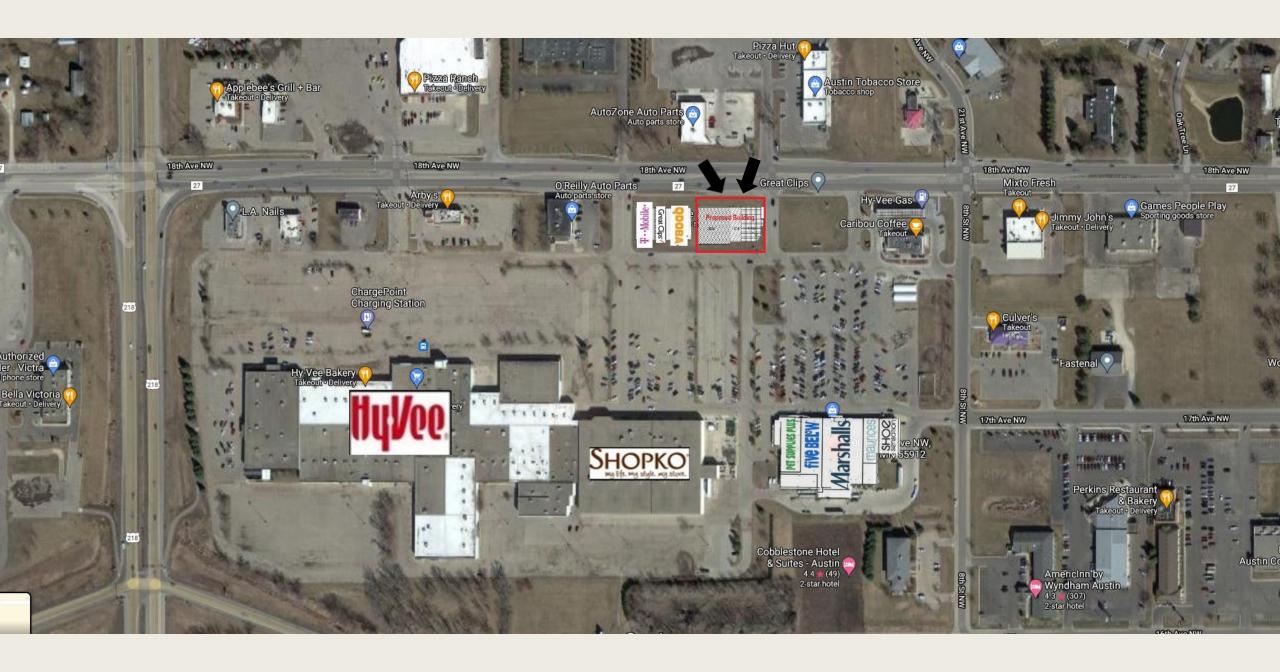

**New Outparcel Building- Lot 2** 

## **New Outparcel Building 2**

1011 18th Ave NW, Austin, MN 55912

- ☐ Price: \$23.00 \$30.00 /SF/Yr
- ☐ Ideal for retail and restaurant users
- ☐ Second outlot building on 18<sup>th</sup> Ave.
- □ Neighbors include: Qdoba, Great Clips, T-Mobile, Shopko, Hy-Vee, Marshalls, Five Below, Pet Supplies Plus, Maurices, Shoe Sensations, and many more name brand stores.