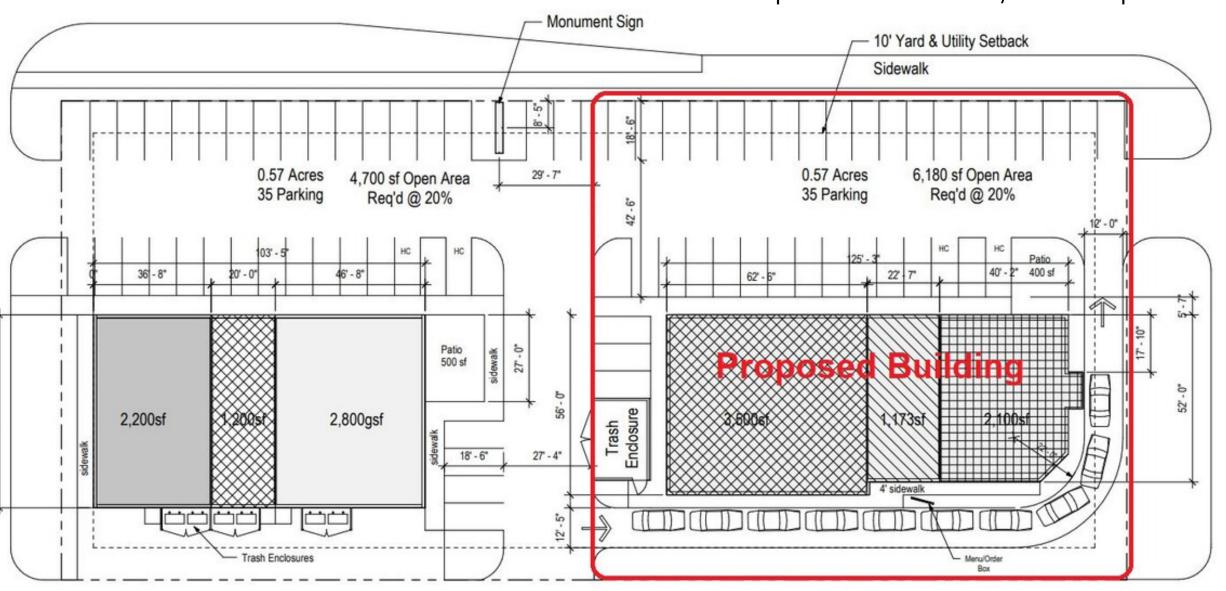

## Option for drive-thru/takeout space

Lot 1

Mall Frontage Rd.

Lot 2

## **Listing Spaces and Info**

Option to buy/lease all- combine or split however you want

Suite 300:

Available: 3,500 sqft

Rental Rate: \$23.00 SF/YR

Triple Net (NNN)

Lease Term: Negotiable

Suite 310:

Available: 1,173 sqft

Rental Rate: \$25.00 SF/YR

Triple Net (NNN)

Lease Term: Negotiable

Suite 320:

Available: 2,100 sqft

Rental Rate: \$30.00 SF/YR

Triple Net (NNN)

Lease Term: Negotiable