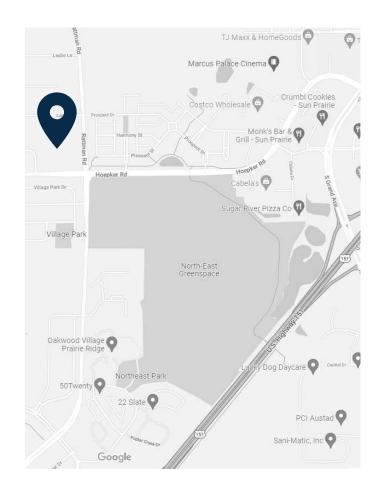

## Lot 1 Hoepker Rd, Sun Prairie

## **Description:**

Incredible opportunity for development! 9.27 acres of agricultural land in a prime location surrounded by single-family residential properties. Just a mile to Costco and Cabella's and very close proximity to Target, TJ Maxx and Woodmans making it an attractive property for future potential.