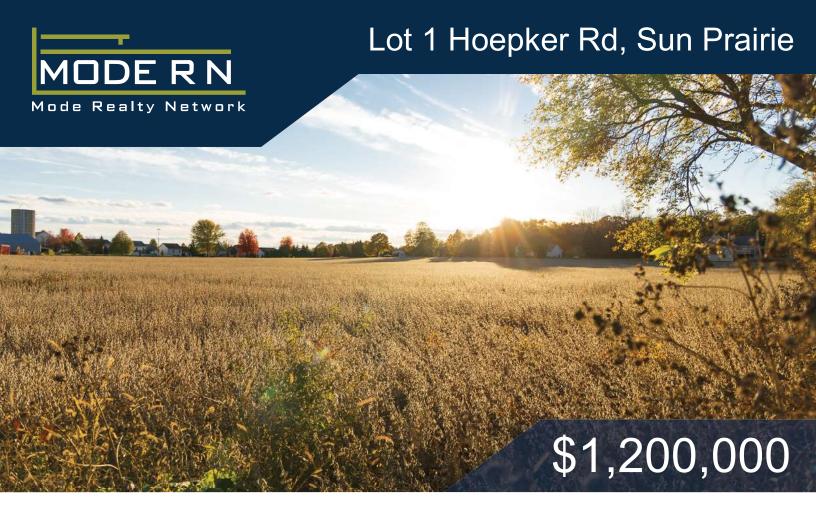

## Lot 1 Hoepker Rd, Sun Prairie

- 9.27 Acres Zoned RR-8
- High intensity residential overlay for 20+ units per acre
- ★ Easy highway access

- Desirable residential location
- ★ Great visibility!
- ★ High growth area

## **Description:**

Incredible opportunity for development! 9.27 acres of agricultural land in a prime location surrounded by single-family residential properties. Just a mile to Costco and Cabella's and very close proximity to Target, TJ Maxx and Woodmans making it an attractive property for future potential.