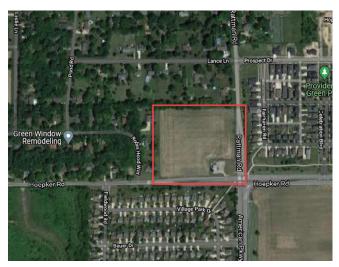

- 9.27 Acres Zoned RR-8
- High intensity residential overlay for 20+ units per acre
- ★ Easy highway access

- Desirable residential location
- ★ Great visibility!
- ★ High growth area

## **Description:**

Incredible opportunity for development! 9.27 acres of agricultural land in a prime location surrounded by single-family residential properties. Just a mile to Costco and Cabella's and very close proximity to Target, TJ Maxx and Woodmans making it an attractive property for future potential.