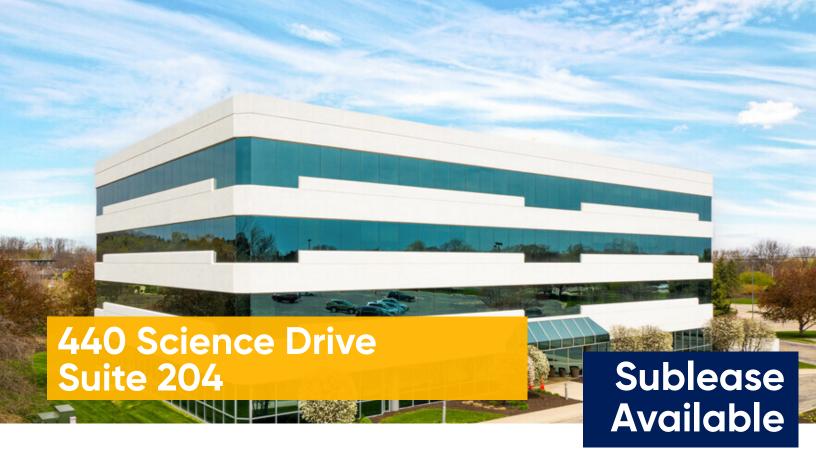

## **Space Profile**

Premises Suite 204

RSF 1,937 RSF

Rental Rate Negotiable

Availability Immediate

**Term** Sublease through 2/29/2024

Submarket Near West / Research Park

Building Class Class A Building & premises

## **Features**

- Efficient layout with 4 private offices, 6 workstations, conference room, waiting room and break room.
- Building amenities include common training room, blog room, storage, ample parking.
- Existing office furniture is negotiable.