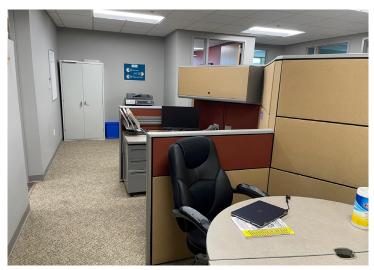

## **Features**

- Efficient layout with 4 private offices, 6 workstations, conference room, waiting room and break room.
- Building amenities include common training room, blog room, storage, ample parking.
- Existing office furniture is negotiable.

1,937 RSF- Floor Plan

1,937 RSF- Interior Photos

1,937 RSF- Interior Photos