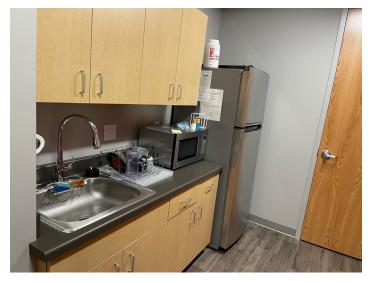

## **Features**

- Efficient layout with 4 private offices, 6 workstations, conference room, waiting room and break room.
- Building amenities include common training room, blog room, storage, ample parking.
- Existing office furniture is negotiable.

1,937 RSF- Floor Plan

1,937 RSF- Interior Photos

1,937 RSF- Interior Photos