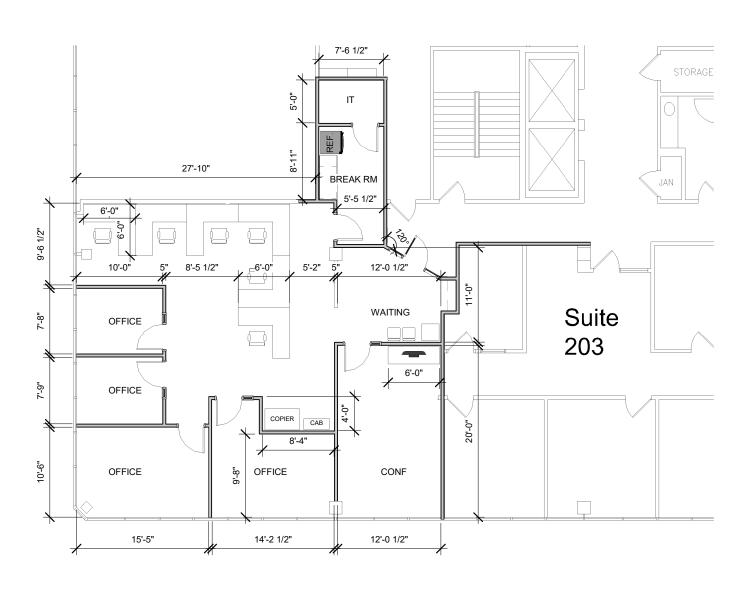

1,937 RSF- Floor Plan

1,937 RSF- Interior Photos

1,937 RSF- Interior Photos

## **Features**

- Efficient layout with 4 private offices, 6 workstations, conference room, waiting room and break room.
- Building amenities include common training room, blog room, storage, ample parking.
- Existing office furniture is negotiable.