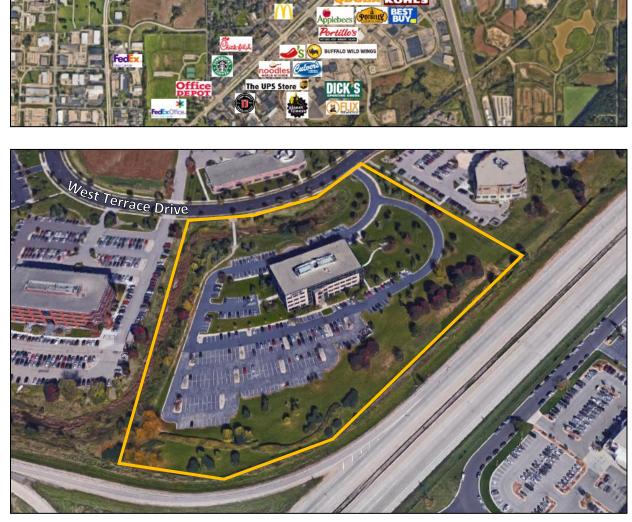

#### **Property Summary**

5133 West Terrace is conveniently located in the American Center business park with excellent visibility and access from Interestate 90/94/39 and U.S. Highway 151. The impressive four-story 77,817 square foot building features several tenants with national and international presence. The building is an excellent choice for any company and their employees — located in a park-like setting on over 7.5 acres, 5133 West Terrace features ample free parking and expansive views.

5133 West Terrace is less than 3 miles from East Towne Mall and less than 20-minute drive from downtown Madison and Dane County Regional Airport. Also, just a few miles to the northeast is a mix of shops and restaurants including Target, Costco, ALDI, Starbucks, Noodles & Company, and Marcus Palace Cinema.

#### Area and Site Overview