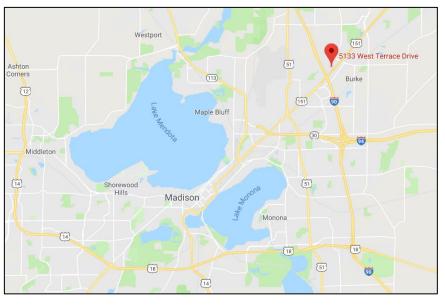

#### **Property Summary**

5133 West Terrace is conveniently located in the American Center business park with excellent visibility and access from Interestate 90/94/39 and U.S. Highway 151. The impressive four-story 77,817 square foot building features several tenants with national and international presence. The building is an excellent choice for any company and their employees — located in a park-like setting on over 7.5 acres, 5133 West Terrace features ample free parking and expansive views.

Near several restaurants, shopping, and entertainment destinations, this convenient location is and less than 10 minutes to Sun Prairie, East Towne Mall, and Praire Lakes development and less than 20 minutes from downtown Madison and the Dane County Regional Airport.

5133 West Terrace is less than 3 miles from East Towne Mall and less than 20-minute drive from downtown Madison and Dane County Regional Airport. Also, just a few miles to the northeast is a mix of shops and restaurants including Target, Costco, ALDI, Starbucks, Noodles & Company, and Marcus Palace Cinema.