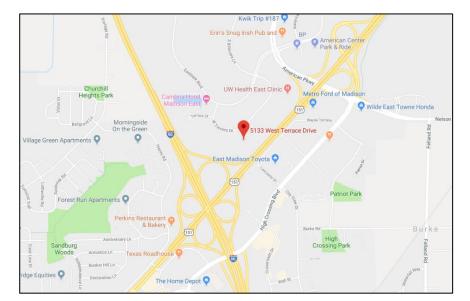

#### Location

Established in 1992, the American Center business park, one of the largest in the state, offers a wide variety of financial and professional services businesses, restaurants, hotels, multifamily housing, and healthcare providers.

5133 West Terrace is less than 3 miles from East Towne Mall and less than 20-minute drive from downtown Madison and Dane County Regional Airport. Also, just a few miles to the northeast is a mix of shops and restaurants including Target, Costco, ALDI, Starbucks, Noodles & Company, and Marcus Palace Cinema.

Bus service is also available on West Terrace Drive near the entrance of the property.

t: 608-294-9400 leasing@compassproperties.com www.compassproperties.com

t: 608-294-9400