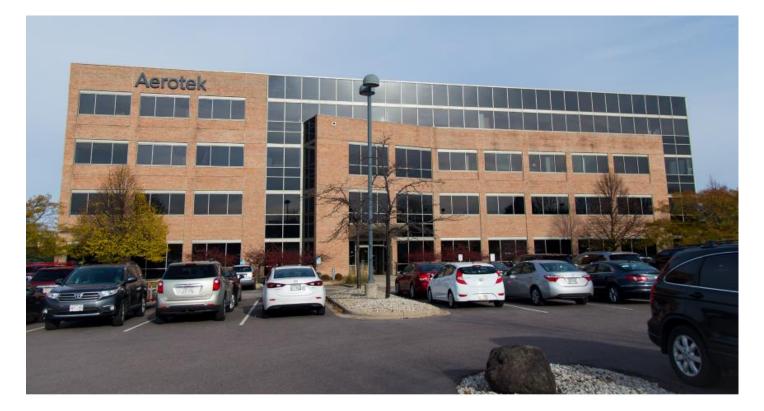

# 5133 West Terrace

5133 West Terrace Drive Madison, WI 53718

#### **Property Summary**

5133 West Terrace is conveniently located in the American Center business park with excellent visibility and access from Interestate 90/94/39 and U.S. Highway 151. The impressive four-story 77,817 square foot building features several tenants with national and international presence. The building is an excellent choice for any company and their employees — located in a park-like setting on over 7.5 acres, 5133 West Terrace features ample free parking and expansive views.