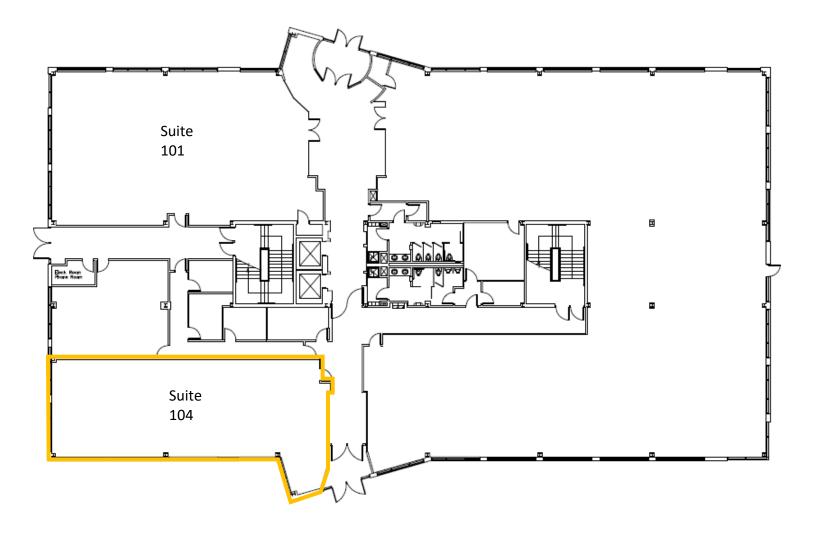

| Building Description: | 77,817 square foot, four-story professional building. Part of the nearly 450-acre<br>American Center business park.                                                                       |                         |
|-----------------------|-------------------------------------------------------------------------------------------------------------------------------------------------------------------------------------------|-------------------------|
| Space Availability:   | Suite 104<br>Suite 401                                                                                                                                                                    | 2,206 RSF<br>12,818 RSF |
| Lease Rate:           | \$13.50 NNN                                                                                                                                                                               |                         |
| Occupancy:            | Available now                                                                                                                                                                             |                         |
| Improvements:         | Negotiable                                                                                                                                                                                |                         |
| Parking:              | Four parking stalls per 1,000 SF leased                                                                                                                                                   |                         |
| Amenities:            |                                                                                                                                                                                           |                         |
| •                     | Easy access to downtown, shopping, restaurants and the interstate/highways<br>Complete remodel of lobby and common area restrooms in 2018<br>Secure building with after-hours card access |                         |