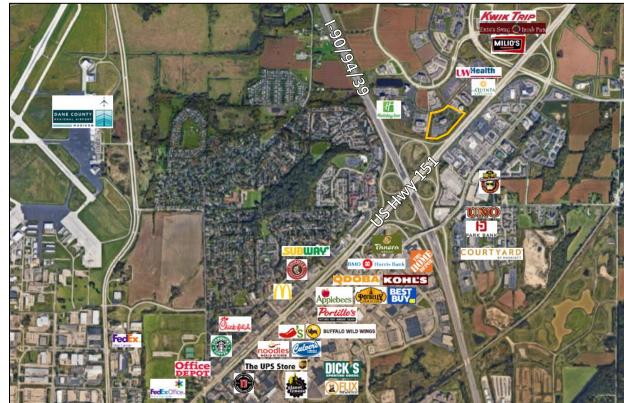

#### Location

Established in 1992, the American Center business park, one of the largest in the state, offers a wide variety of financial and professional services businesses, restaurants, hotels, multifamily housing, and healthcare providers.

5133 West Terrace is less than 3 miles from East Towne Mall and less than 20-minute drive from downtown Madison and Dane County Regional Airport. Also, just a few miles to the northeast is a mix of shops and restaurants including Target, Costco, ALDI, Starbucks, Noodles & Company, and Marcus Palace Cinema.

Bus service is also available on West Terrace Drive near the entrance of the property.

t: 608-294-9400 leasing@compassproperties.com www.compassproperties.com

t: 608-294-9400

#### Area and Site Overview