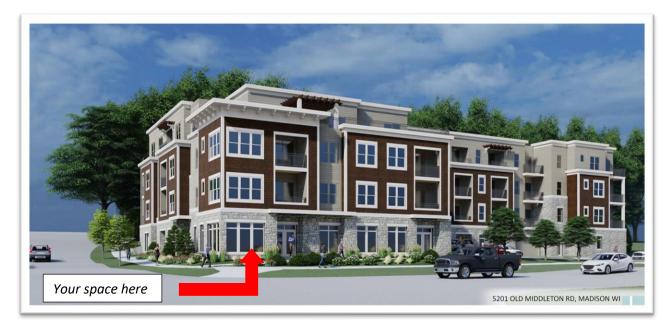

- Welcome to The Whitney Reserve, 5201 Old Middleton Rd, Madison, WI.
- Ready for lease May 2022.
- 1,391 square feet of commercial space within this mixed-use development ideally located at the stoplight corner of Whitney Way and Old Middleton Road.
- The Whitney Reserve offers great visibility and signage in the heart of Madison's near west side.
- Just blocks away from Madison's premier open-air lifestyle district, *Hilldale Mall* and upcoming *Madison Yards* development, The Whitney Reserve offers a great opportunity for a retailer to target excellent neighborhood demographics as well as a built-in customer base of apartments above.
- Gross lease with Base Rent = \$23 \$25 (depending on tenant improvement needs)