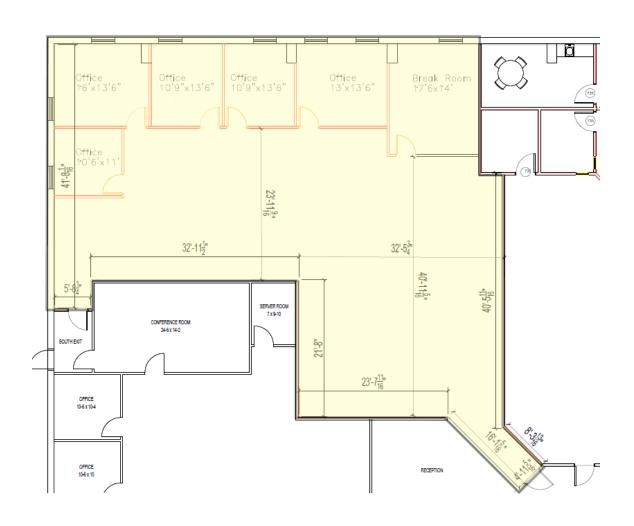

## 2801 WEST BELTLINE HWY, MADISON, WI 53713

Asking Rate: \$13.85/RSF Fully Gross

SF Available: 3,871 RSF

Term: 3+ years