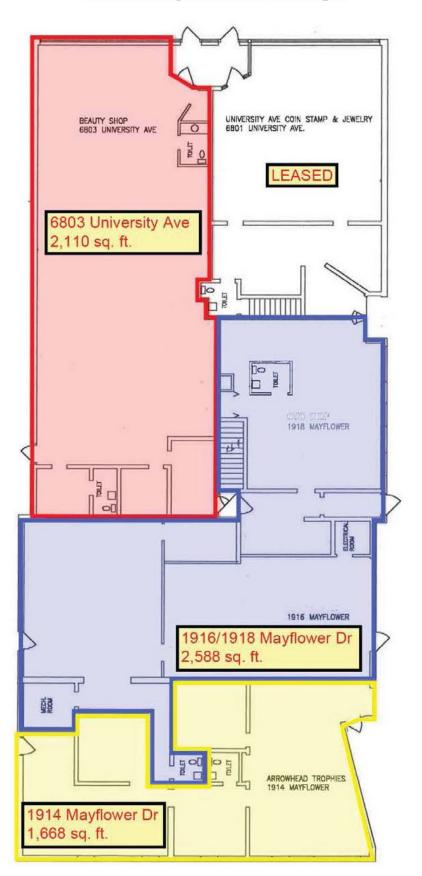

### **Floor Plan**

# **Proforma Purchase Analysis**

| TENANT/SPACE<br>ADDRESS                    | SIZE (SF)     | CURRENT<br>RENT | CURRENT<br>RENT | CURRENT RENT<br>(PER SF, MG) & | ANNUAL PROFORMA         | HISTORICAL EXPENSES        |                   |
|--------------------------------------------|---------------|-----------------|-----------------|--------------------------------|-------------------------|----------------------------|-------------------|
|                                            |               |                 |                 |                                | RENT                    | Cleaning & Maintenance     | \$ 2,947.00       |
|                                            |               | (Per Month)     | (PER SF)        | PROFORMA                       | (Modified Gross, net of | Insurance                  | \$ 1,800.00       |
| Coin Shop                                  | 1,412         | \$ 1,400.00     | \$ 11.90        | \$ 11.90                       | \$ 16,800.00            | Legal & Professional       | \$ 1,450.00       |
|                                            |               |                 |                 |                                |                         | Repairs                    | \$ 4,581.00       |
| 6801 University                            | 9             |                 |                 |                                | St                      | Taxes (based on sale price | \$12,257.00       |
|                                            |               |                 |                 |                                |                         | of \$595k)                 | \$ 12,237.00      |
| Former Salon                               | PROFESSION 12 | Vacant          | Vacant          | \$ 12.00                       | \$ 25,320.00            | Utilities                  | \$ 261.00         |
| 6803 University                            | 2,110         |                 |                 |                                | 8.                      | TOTAL EXPENSES             | \$23,296.00       |
| Former Furniture store 1916-1918 Mayflower | 2,588         | Vacant          | Vacant          | \$ 12.00                       | \$ 31,056.00            | PROFORMA NOI               | \$ 69,896.00      |
| Former Trophy store 1914 Mayflower         | 1,668         | Vacant          | Vacant          | \$ 12.00                       | \$ 20,016.00            | Sale Price                 | OFORMA<br>AP RATE |
| TOTAL SF                                   | 7,778         | \$ 1,400.00     | N/A             | N/A                            | \$ 93,192.00            | \$ 595,000.00              | 12%               |