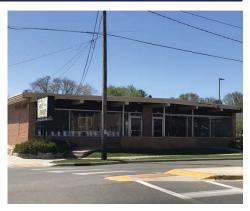

6801 University Avenue Middleton, Wisconsin

**Available For Sale** 

#### **Site Details**

Building Size: 7,778 SF

• Lot Size: 8,347 SF

 TIF District: Property is located in Middleton's proposed TIF 5 district, Parcel #54 in Amendment document (see attached)

Building Type: Retail/Office

Asking Price: \$595,000
Proforma NOI: \$70,000
Proforma Cap Rate: 12%

- Excellent location on University Ave that is surrounded by many local, regional, and national businesses.
- This is a great opportunity for an owner-occupant.













www.cresa.com/Madison

### **Floor Plan**

### **University Ave Frontage**



**Mayflower Dr Frontage** 

## **Interior Pictures**



# **Proforma Purchase Analysis**

| TENANT/SPACE<br>ADDRESS                    | SIZE (SF)     | CURRENT<br>RENT | CURRENT<br>RENT | CURRENT RENT<br>(PER SF, MG) & | ANNUAL PROFORMA         | HISTORICAL EXPENSES        |                   |
|--------------------------------------------|---------------|-----------------|-----------------|--------------------------------|-------------------------|----------------------------|-------------------|
|                                            |               |                 |                 |                                | RENT                    | Cleaning & Maintenance     | \$ 2,947.00       |
|