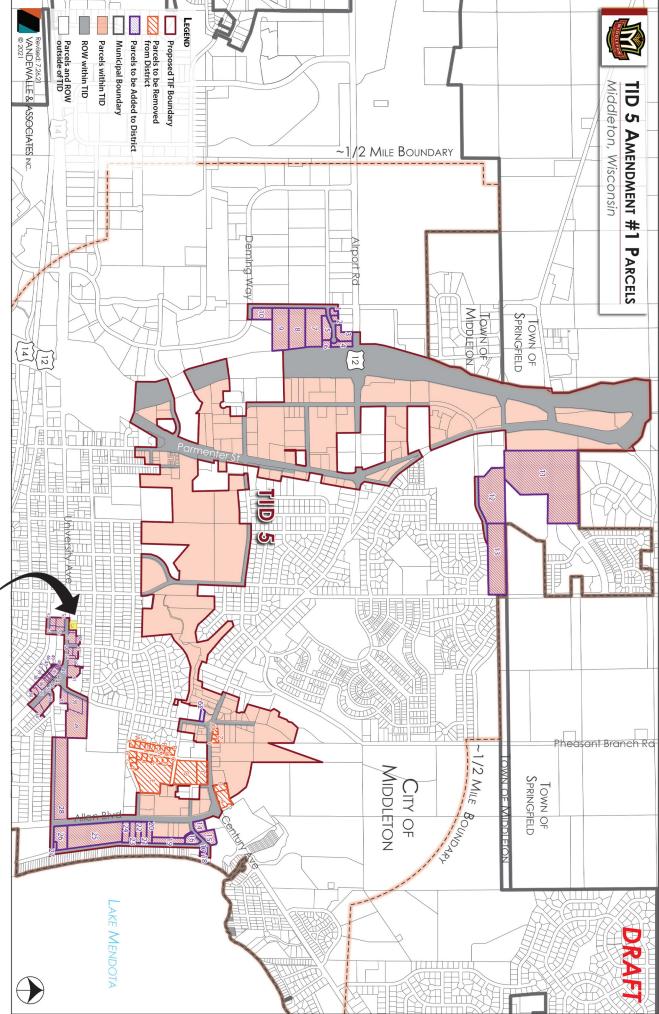

#### **Site Details**

Building Size: 7,778 SF

• Lot Size: 8,347 SF

 TIF District: Property is located in Middleton's proposed TIF 5 district, Parcel #54 in Amendment document (see attached)

Building Type: Retail/Office

Parcel 54