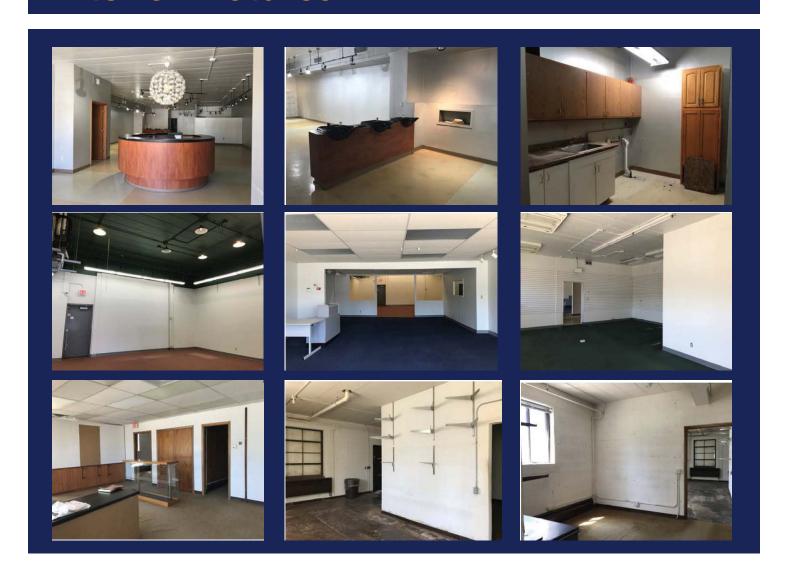

6801 University Avenue Middleton, Wisconsin

**Available For Sale** 

#### **Site Details**

Building Size: 7,778 SF

• Lot Size: 8,347 SF

 TIF District: Property is located in Middleton's proposed TIF 5 district, Parcel #54 in Amendment document (see attached)

Building Type: Retail/Office

Asking Price: \$595,000
Proforma NOI: \$70,000
Proforma Cap Rate: 12%

- Excellent location on University Ave that is surrounded by many local, regional, and national businesses.
- This is a great opportunity for an owner-occupant.













www.cresa.com/Madison

### **Floor Plan**

### **University Ave Frontage**



**Mayflower Dr Frontage** 

## **Interior Pictures**



# **Proforma Purchase Analysis**

| TENANT/SPACE<br>ADDRESS                    | SIZE (SF)     | CURRENT<br>RENT | CURRENT<br>RENT | CURRENT RENT<br>(PER SF, MG) & | ANNUAL PROFORMA         | HISTORICAL EXPENSES        |                   |
|--------------------------------------------|---------------|-----------------|-----------------|--------------------------------|-------------------------|----------------------------|-------------------|
|                                            |               |                 |                 |                                | RENT                    | Cleaning & Maintenance     | \$ 2,947.00       |
|                                            |               | (Per Month)     | (PER SF)        | PROFORMA                       | (Modified G