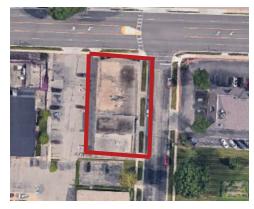

#### **Site Details**

Building Size: 7,778 SF

• Lot Size: 8,347 SF

 TIF District: Property is located in Middleton's proposed TIF 5 district, Parcel #54 in Amendment document (see attached)

Building Type: Retail/Office

Parcel 54