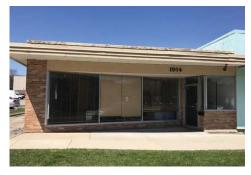

6801 University Avenue Middleton, Wisconsin

**Available For Sale** 

#### **Site Details**

Building Size: 7,778 SF

• Lot Size: 8,347 SF

 TIF District: Property is located in Middleton's proposed TIF 5 district, Parcel #54 in Amendment document (see attached)

Building Type: Retail/Office

Asking Price: \$595,000
Proforma NOI: \$70,000
Proforma Cap Rate: 12%

- Excellent location on University Ave that is surrounded by many local, regional, and national businesses.
- This is a great opportunity for an owner-occupant.













www.cresa.com/Madison

### **Floor Plan**

### **University Ave Frontage**



**Mayflower Dr Frontage** 

## **Interior Pictures**



# **Proforma Purchase Analysis**

| TENANT/SPACE<br>ADDRESS                    | SIZE (SF)     | CURRENT<br>RENT | CURRENT<br>RENT | CURRENT RENT<br>(PER SF, MG) & | ANNUAL PROFORMA         | HISTORICAL EXPENSES        |                   |
|--------------------------------------------|---------------|-----------------|-----------------|--------------------------------|-------------------------|----------------------------|-------------------|
|                                            |               |                 |                 |                                | RENT                    | Cleaning & Maintenance     | \$ 2,947.00       |
|