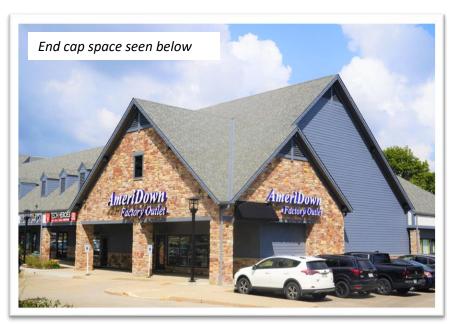

## **Cambridge Court**

## Property Highlights:

- Beautiful end-cap retail location available January '22.
- 4,500 sq ft 5,000 sq. ft. space with <u>FREE</u> 1,500 sq. ft. basement.
- Ideally situated along Mineral Point Road, Cambridge Court is located across from West Towne Mall (future home to Von Maur and Portillo's) and boasts easy access along with incredible signage opportunities.