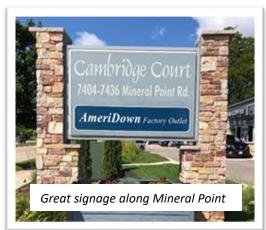

## **Cambridge Court**

## Property Highlights:

- Beautiful end-cap retail location available January '22.
- 4,500 sq ft 5,000 sq. ft. space with <u>FREE</u> 1,500 sq. ft. basement.
- Ideally situated along Mineral Point Road, Cambridge Court is located across from West Towne Mall (future home to Von Maur and Portillo's) and boasts easy access along with incredible signage opportunities.