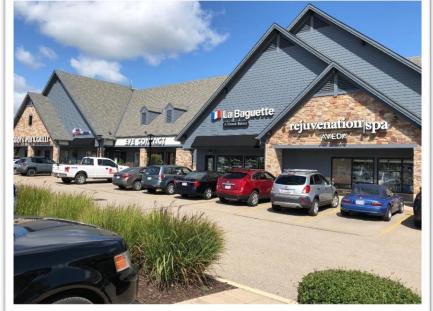

## **Cambridge Court**

## Property Highlights:

- Beautiful end-cap retail location available January '22.
- 4,500 sq ft 5,000 sq. ft. space with <u>FREE</u> 1,500 sq. ft. basement.
- Ideally situated along Mineral Point Road, Cambridge Court is located across from West Towne Mall (future home to Von Maur and Portillo's) and boasts easy access along with incredible signage opportunities.

Join premiere co-tenant names

•

like *Rejuvenation Spa, Nothing* Bundt Cakes, La Baquette, and MOKA Coffee, among others.