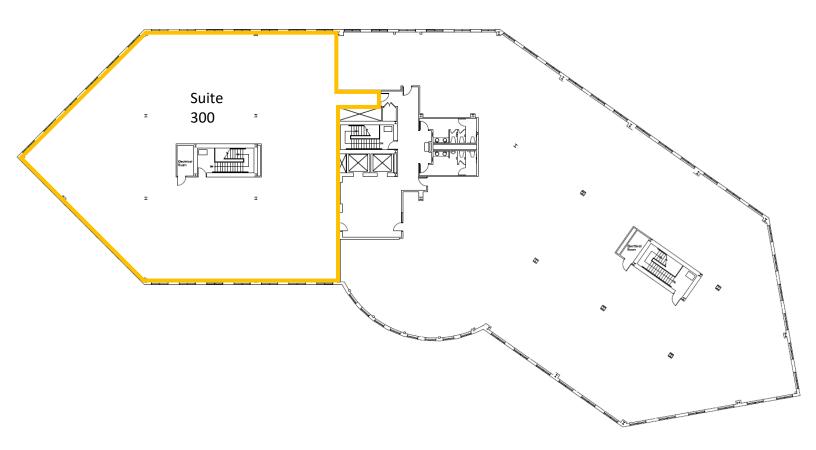

|                                       |
| •                     | Ample on-site parking at no additional charge                                                                    |                                       |
| •                     | Handsfree restroom features                                                                                      |                                       |
| •                     | Storage space                                                                                                    | available                             |



t: 608-294-9400

leasing@compassproperties.com

www.compassproperties.com

#### **Second Floor**



- Suite 200 10,242 RSF
- Suite 208 1,808 RSF



### **Third Floor**







#### Location

Established in 1992, the American Center business park, one of the largest in the state, offers a wide variety of financial and professional services businesses, restaurants, hotels, multifamily housing, and healthcare providers.

4600 American Parkway is less than 3 miles from East Towne Mall and less than 20-minute drive from downtown Madison and Dane County Regional Airport. Also, just a few miles to the northeast is a mix of shops and restaurants including Target, Costco, Starbucks, Noodles & Company, and Marcus Palace Cinema.

Wikit Tig #187 Churchill Heights Park Churchill Heights Park On the Green Wildege Green Apartments Forest Run Apartments Sandburg Heights Restaurant Heights Restaura







#### Area and Site Overview