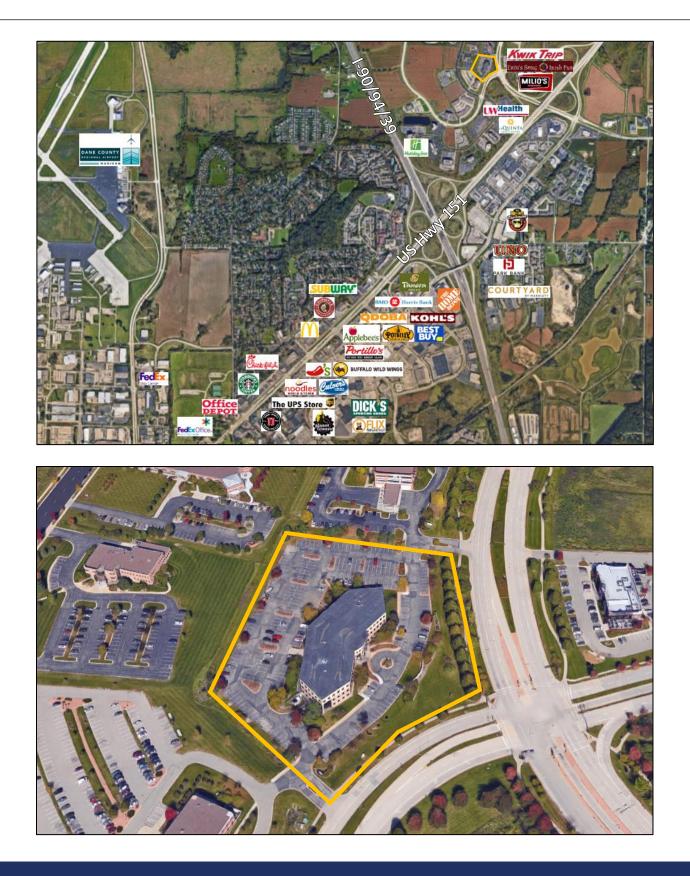

#### **Property Summary**

4600 American Parkway is conveniently located in the American Center business park with excellent access from Interestate 90/94/39 and U.S. Highway 151. The impressive three-story 76,891 square foot building features several tenants with national and international presence.

The building is an excellent choice for any company and their employees — located in a park-like setting on over five acres, 4600 American Parkway features ample free parking and expansive views.

Near several restaurants, shopping, and entertainment destinations, this convenient location is and less than 10 minutes to Sun Prairie, East Towne Mall, and Praire Lakes development and less than 20 minutes from downtown Madison and the Dane County Regional Airport.

#### Location

Established in 1992, the American Center business park, one of the largest in the state, offers a wide variety of financial and professional services businesses, restaurants, hotels, multifamily housing, and healthcare providers.

4600 American Parkway is less than 3 miles from East Towne Mall and less than 20-minute drive from downtown Madison and Dane County Regional Airport. Also, just a few miles to the northeast is a mix of shops and restaurants including Target, Costco, Starbucks, Noodles & Company, and Marcus Palace Cinema.

#### Area and Site Overview