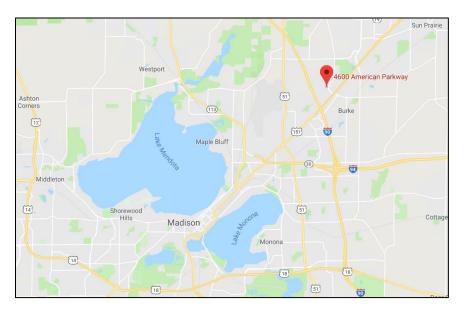

#### Location

Established in 1992, the American Center business park, one of the largest in the state, offers a wide variety of financial and professional services businesses, restaurants, hotels, multifamily housing, and healthcare providers.

4600 American Parkway is less than 3 miles from East Towne Mall and less than 20-minute drive from downtown Madison and Dane County Regional Airport. Also, just a few miles to the northeast is a mix of shops and restaurants including Target, Costco, Starbucks, Noodles & Company, and Marcus Palace Cinema.