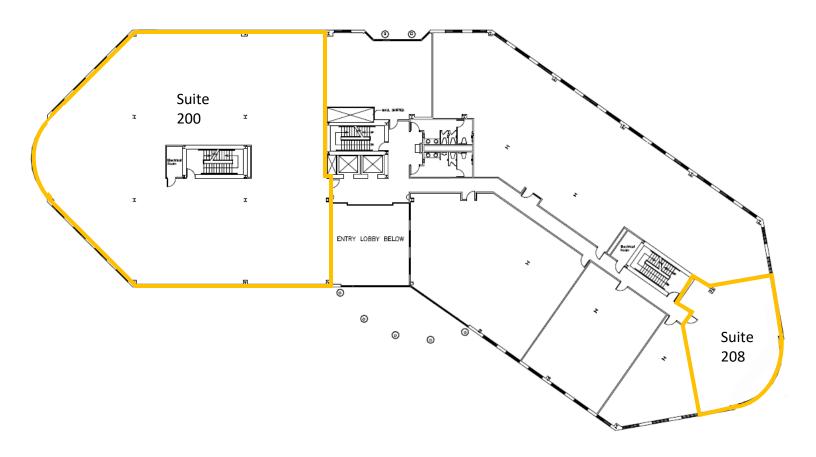

Secure building with after-hours card access                                                                     |                                       |
| •                     | Ample on-site parking at no additional charge                                                                    |                                       |
| •                     | Handsfree restroom features                                                                                      |                                       |
| •                     | Storage space                                                                                                    | available                             |



t: 608-294-9400

leasing@compassproperties.com

www.compassproperties.com

#### **Second Floor**



- Suite 200 10,242 RSF
- Suite 208 1,808 RSF



### **Third Floor**







#### Location

Established in 1992, the American Center business park, one of the largest in the state, offers a wide variety of financial and professional services businesses, restaurants, hotels, multifamily housing, and healthcare providers.

4600 American Parkway is less than 3 miles from East Towne Mall and less than 20-minute drive from downtown Madison and Dane County Regional Airport. Also, just a few miles to the northeast is a mix of shops and restaurants including Target, Costco, Starbucks, Noodles & Company, and Marcus Palace Cinema.

Wikit Tig #187 Churchill Heights Park Churchill Heights Park On the Green Wildege Green Apartments Forest Run Apartments Sandburg Heights Restaurant Heights Restaura