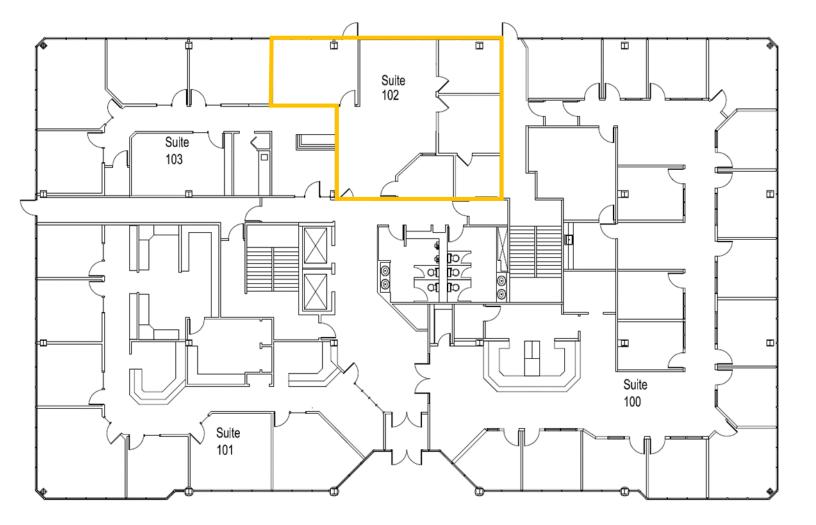

|           |           |           |
| ٠                            | Secure building with after-hours card access                            |           |           |           |
| •                            | Ample on-site parking at no additional charge                           |           |           |           |
| •                            | Handsfree restroom features                                             |           |           |           |

• Professionally managed by Compass Properties



t: 608-294-9400 leasing@compassproperties.com

www.compassproperties.com

### **Property Photographs**



Conference/Training Room



Typical Corner Office View



**Building Lobby** 



Typical Office Finish



#### **First Floor**



Suite 102 1,407 RSF



# **Second Floor**



- Suite 200 3,095 RSF
- Suite 201 1,669 RSF
- Suite 203 4,249 RSF



## **Third Floor**



Suite 303 1,361 RSF



Established in 1984, University Research Park, a University of Wisconsin-Madison affiliate, is an internationally recognized research and technology park that supports early-stage and growth-oriented businesses in a range of sectors including engineering, computational and life sciences.

Park West II is less than 2 miles from West Towne Mall and just a 30-minute drive (10.1 miles) from Dane County Regional Airport. Also, less than 1 mile to the south is a mix of shops and restaurants including Walgreens, Hy-Vee, Vintage Brewing Co., and an Applebee's.

Bus service (routes 06 and 11) is available on Science Drive near the entrance