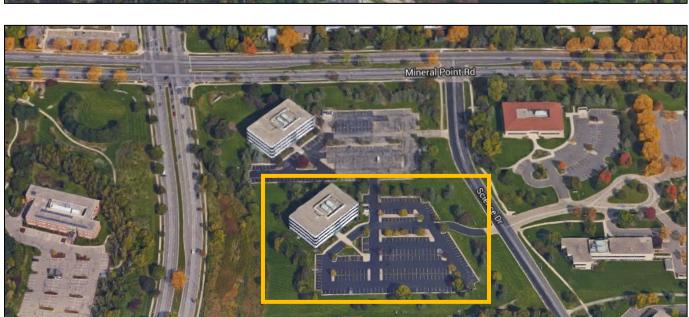

#### **Property Summary**

Park West II at 440 Science Dr. is conveniently located near the corner of Mineral Point and Whitney Way in the very successful University Research Park. The impressive four-story, 52,706 square foot building features some of Madison's most innovative and flourishing businesses. The lobby and common areas have been recently renovated and the building is consistenly undergoing improvements to further improve service, performance, and energy efficiency.

The building is an excellent home for your company and employees — located in a park-like setting on 6 acres, Park West II features ample free parking and excellent views of the park. With several restaurant, fitness, and shopping destinations nearby, this easily accessible location is just 15 minutes from downtown Madison, Middleton, Verona, and Fitchburg.

#### **Subject Property and Building**

CUNA MutualiGroup