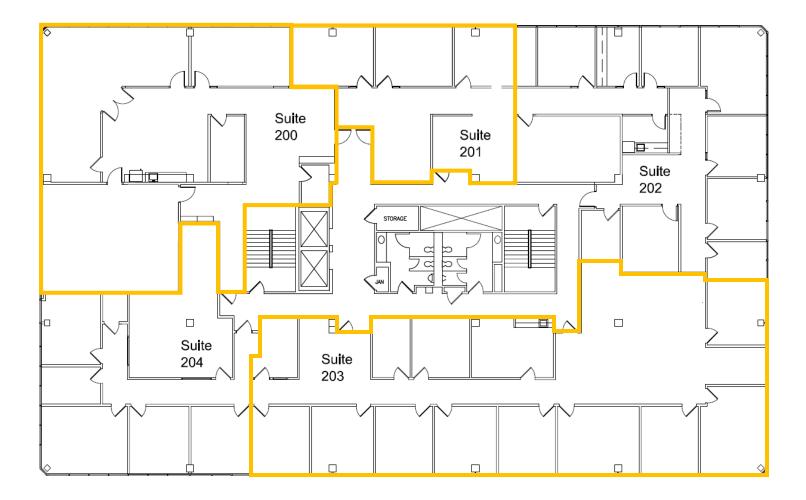

# **Second Floor**

- Suite 200 3,095 RSF
- Suite 201 1,669 RSF
- Suite 203 4,249 RSF