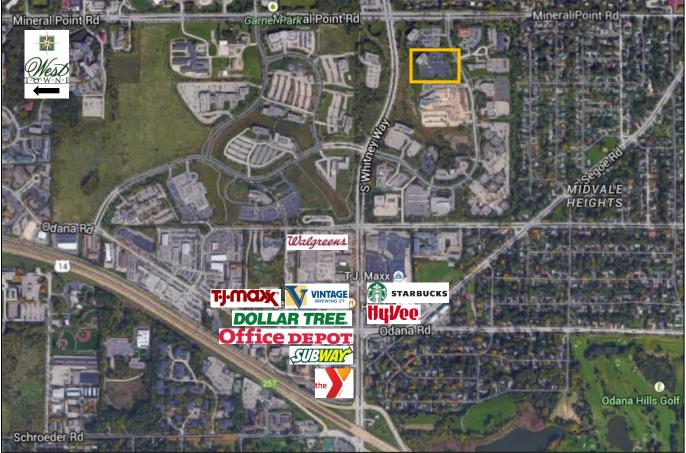

Park West II is less than 2 miles from West Towne Mall and just a 30-minute drive (10.1 miles) from Dane County Regional Airport. Also, less than 1 mile to the south is a mix of shops and restaurants including Walgreens, Hy-Vee, Vintage Brewing Co., and an Applebee's.

Bus service (routes 06 and 11) is available on Science Drive near the entrance of the property.

t: 608-294-9400 leasing@compassproperties.com www.compassproperties.com