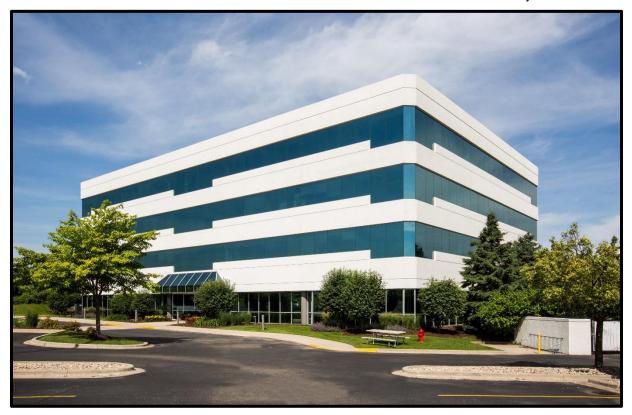

#### **Property Summary**

Park West II at 440 Science Dr. is conveniently located near the corner of Mineral Point and Whitney Way in the very successful University Research Park. The impressive four-story, 52,706 square foot building features some of Madison's most innovative and flourishing businesses. The lobby and common areas have been recently renovated and the building is consistenly undergoing improvements to further improve service, performance, and energy efficiency.

The building is an excellent home for your company and employees — located in a park-like setting on 6 acres, Park West II features ample free parking and excellent views of the park. With several restaurant, fitness, and shopping destinations nearby, this easily accessible location is just 15 minutes from downtown Madison, Middleton, Verona, and Fitchburg.

#### **Subject Property and Building**

CUNA MutualiGroup