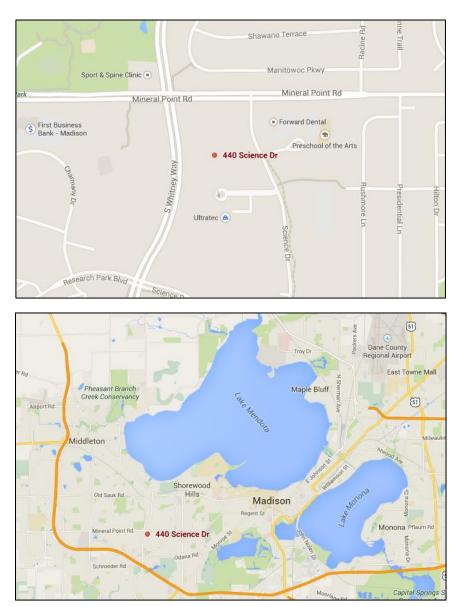

#### **Property Summary**

Park West II at 440 Science Dr. is conveniently located near the corner of Mineral Point and Whitney Way in the very successful University Research Park. The impressive four-story, 52,706 square foot building features some of Madison's most innovative and flourishing businesses. The lobby and common areas have been recently renovated and the building is consistenly undergoing improvements to further improve service, performance, and energy efficiency.

The building is an excellent home for your company and employees — located in a park-like setting on 6 acres, Park West II features ample free parking and excellent views of the park. With several restaurant, fitness, and shopping destinations nearby, this easily accessible location is just 15 minutes from downtown Madison, Middleton, Verona, and Fitchburg.

Park West II is less than 2 miles from West Towne Mall and just a 30-minute drive (10.1 miles) from Dane County Regional Airport. Also, less than 1 mile to the south is a mix of shops and restaurants including Walgreens, Hy-Vee, Vintage Brewing Co., and an Applebee's.