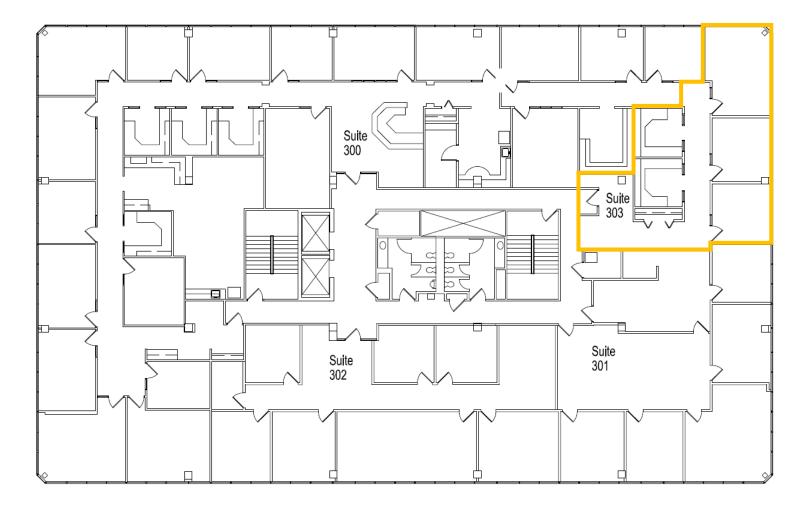

## **Third Floor**

Suite 303 1,361 RSF

Established in 1984, University Research Park, a University of Wisconsin-Madison affiliate, is an internationally recognized research and technology park that supports early-stage and growth-oriented businesses in a range of sectors including engineering, computational and life sciences.