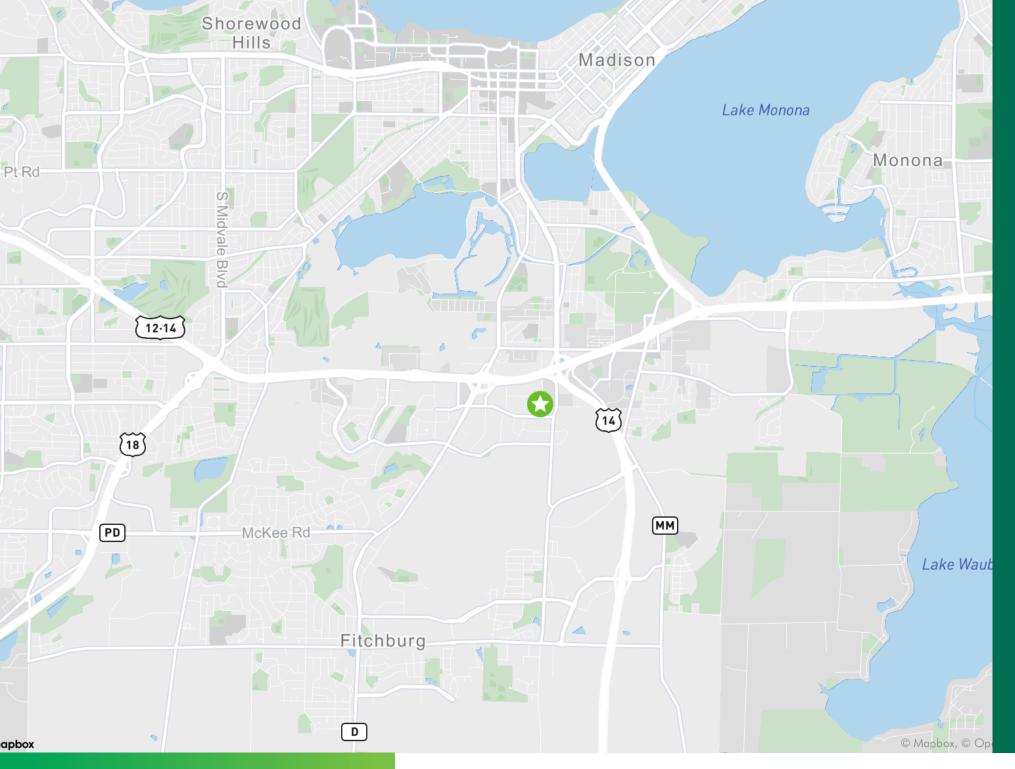

### SMALL FLEX/WAREHOUSE BUILDING

2920 Perry Street is an 11,476 SF warehouse/office/showroom building located off of Fish Hatchery Road, near the Beltline Highway. It is approximately 50% finished space and 50% warehouse. Pre-engineered steel building with rubber membrane roof. One drive-in door, and one double-door for deliveries. Finished space renovated around 2010. Great for a service company, supplier, contractor, etc. \* Property to be sold with the adjacent 3002 Perry Street building, with cross easement for parking for the office building.

FLOOR PLAN

PARCEL MAP

LOCATION MAP

2920 PERRY STREET | FOR SALE