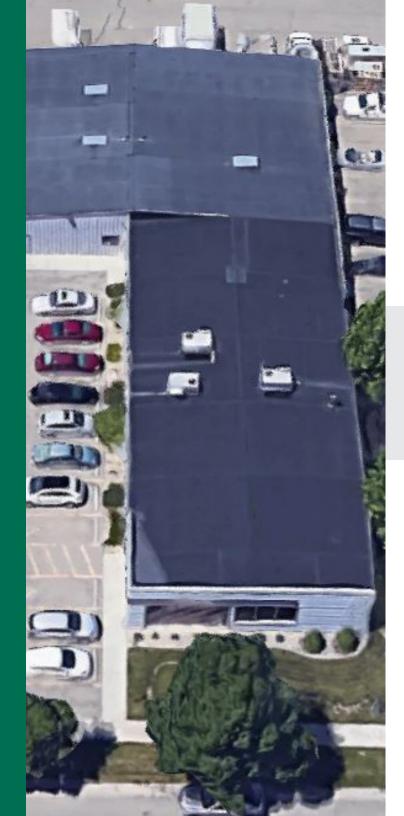

### SMALL FLEX/WAREHOUSE BUILDING

2920 Perry Street is an 11,476 SF warehouse/office/showroom building located off of Fish Hatchery Road, near the Beltline Highway. It is approximately 50% finished space and 50% warehouse. Pre-engineered steel building with rubber membrane roof. One drive-in door, and one double-door for deliveries. Finished space renovated around 2010. Great for a service company, supplier, contractor, etc. \* Property to be sold with the adjacent 3002 Perry Street building, with cross easement for parking for the office building.

FLOOR PLAN

PARCEL MAP

LOCATION MAP

2920 PERRY STREET | FOR SALE