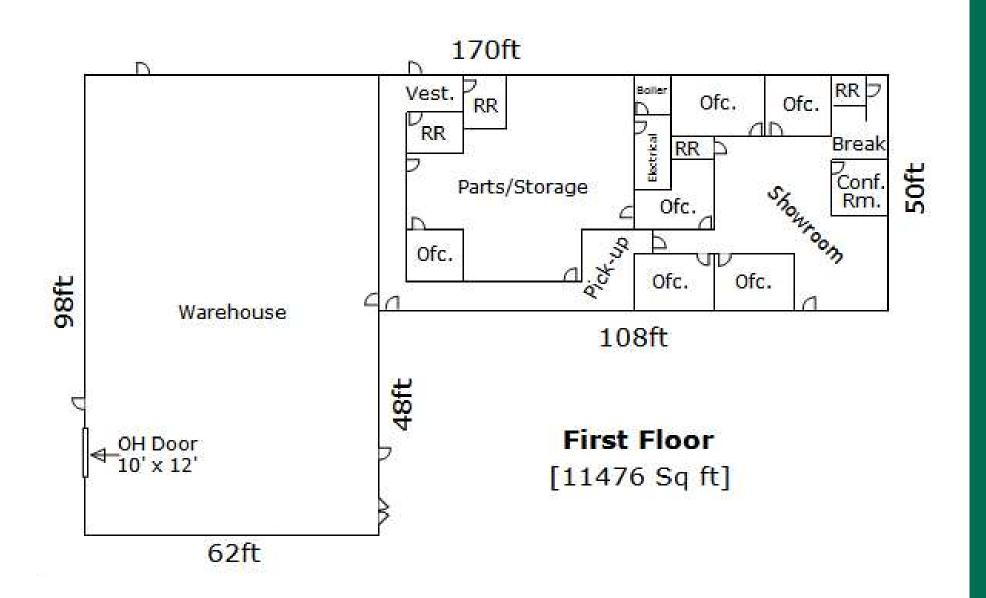

FLOOR PLAN

PARCEL MAP

LOCATION MAP

2920 PERRY STREET | FOR SALE

### SMALL FLEX/WAREHOUSE BUILDING

2920 Perry Street is an 11,476 SF warehouse/office/showroom building located off of Fish Hatchery Road, near the Beltline Highway. It is approximately 50% finished space and 50% warehouse. Pre-engineered steel building with rubber membrane roof. One drive-in door, and one double-door for deliveries. Finished space renovated around 2010. Great for a service company, supplier, contractor, etc. \* Property to be sold with the adjacent 3002 Perry Street building, with cross easement for parking for the office building.

### **BUILDING DETAILS**

- Price: \$800,000
- Building SF: 11,476
- Parcel Size: 46,600 SF
- Year Built: 1971, Expanded 1983, Renovated 2010
- Current Use: Office/Showroom/Warehouse
- Number of Floors: 1
- Ceiling Height: Approximately 12-16'
- Zoning: IG Industrial Limited
- Outside Parking: Yes
- Municipal Sewer/Water: Yes
- Drive Doors: One (1) drive-in door
- Power: 800 Amp, 3-Phase
- HVAC: Office heated and cooled, warehouse heated