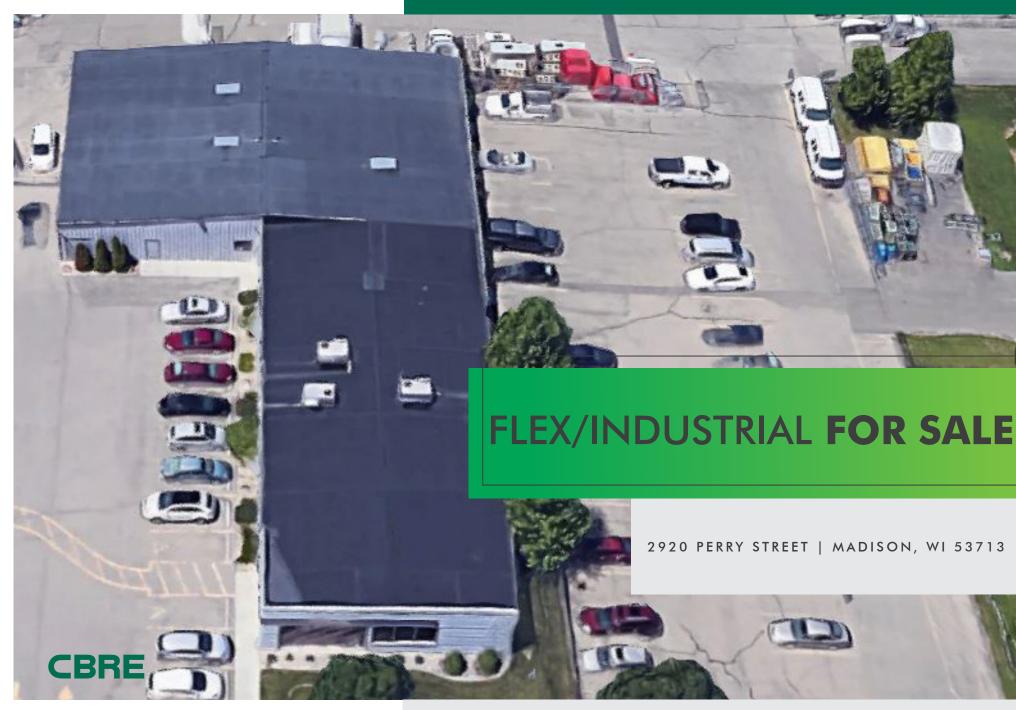

# FLEX/INDUSTRIAL FOR SALE

## 2920 PERRY STREET | MADISON, WI 53713

### SMALL FLEX/WAREHOUSE BUILDING

2920 Perry Street is an 11,476 SF warehouse/office/showroom building located off of Fish Hatchery Road, near the Beltline Highway. It is approximately 50% finished space and 50% warehouse. Pre-engineered steel building with rubber membrane roof. One drive-in door, and one double-door for deliveries. Finished space renovated around 2010. Great for a service company, supplier, contractor, etc. \* Property to be sold with the adjacent 3002 Perry Street building, with cross easement for parking for the office building.