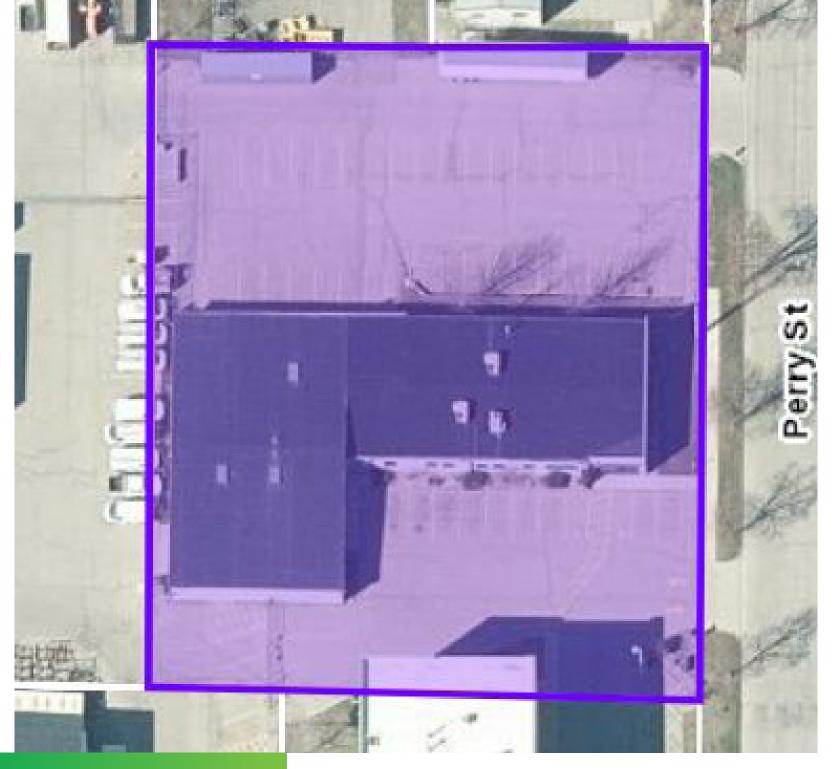

FLOOR PLAN

PARCEL MAP

LOCATION MAP

2920 PERRY STREET | FOR SALE

### **BUILDING DETAILS**

- Price: \$800,000
- Building SF: 11,476
- Parcel Size: 46,600 SF
- Year Built: 1971, Expanded 1983, Renovated 2010
- Current Use: Office/Showroom/Warehouse
- Number of Floors: 1
- Ceiling Height: Approximately 12-16'
- Zoning: IG Industrial Limited
- Outside Parking: Yes
- Municipal Sewer/Water: Yes
- Drive Doors: One (1) drive-in door
- Power: 800 Amp, 3-Phase
- HVAC: Office heated and cooled, warehouse heated