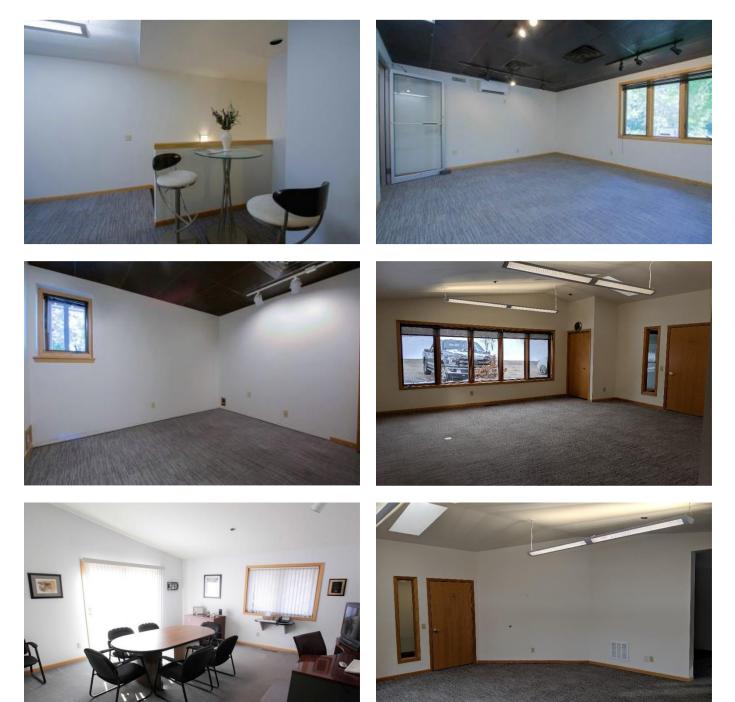

onal storage
- Additional storage spaces
- Potential for development of 2 story studio space into two floor office suite (see floor plans for examples). Architect and engineer approved plans ready to go.
- Shared use of Forsythe Green Park (a center greenspace accessible only to property owners of the development).

#### **LOCATION OVERVIEW**

- First Properties Business Park a sylvan setting for a relaxing, updated office building
- Beautiful view of natural prairie green space in a quiet neighborhood
- Adjacent to Capital City bike trail
- Close to restaurants and coffee shops (2 blocks from Starbucks), Target, The Great Dane Brewing
- Justt off McKee Road (Hwy PD) with easy access to Fish Hatchery Rd and Beltline
- Close to downtown and west side of Madison



#### **INTERIOR PHOTOS**







### **EXTERIOR PHOTOS**









#### **FLOOR PLANS**



#### POTENTIAL BUILDOUT FLOOR PLANS FOR STUDIO SPACE

Each layout example is one floor of buildout. Full buildout would consist of 2 floors.



#### SITE PLAN