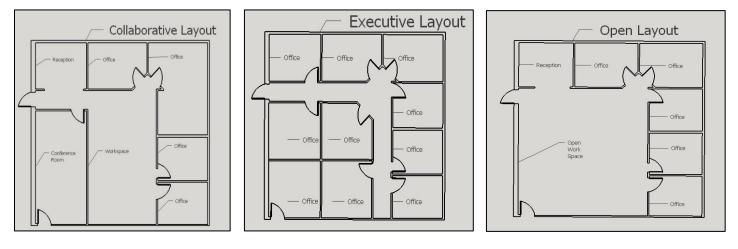

#### POTENTIAL BUILDOUT FLOOR PLANS FOR STUDIO SPACE

Each layout example is one floor of buildout. Full buildout would consist of 2 floors.