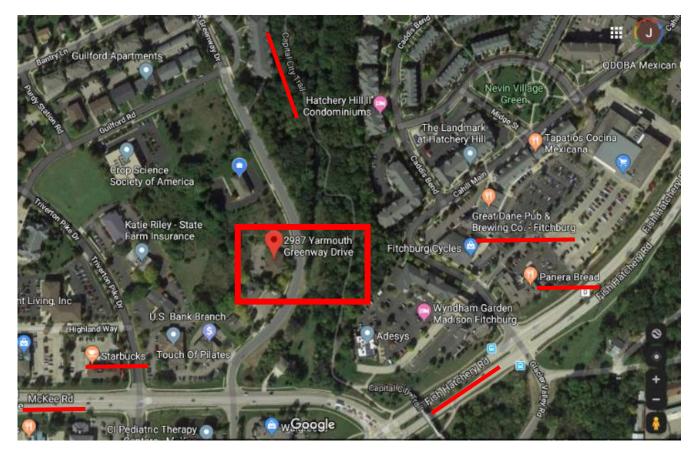

#### **LOCATION OVERVIEW**

- First Properties Business Park a sylvan setting for a relaxing, updated office building
- Beautiful view of natural prairie green space in a quiet neighborhood
- Adjacent to Capital City bike trail
- Close to restaurants and coffee shops (2 blocks from Starbucks), Target, The Great Dane Brewing
- Justt off McKee Road (Hwy PD) with easy access to Fish Hatchery Rd and Beltline
- Close to downtown and west side of Madison

#### SITE PLAN