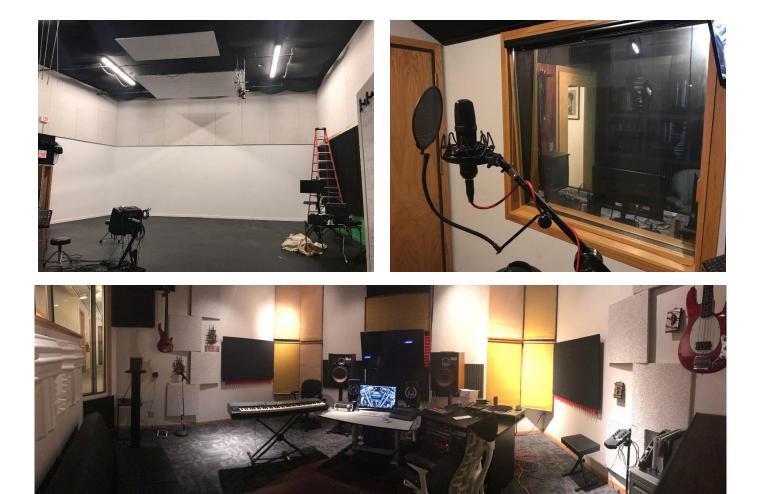

#### SPACE OVERVIEW

- Two-story office building with handicap accessible entrance on both levels
- Mix of private offices & open space
- Large studio space, rooms for networking/recording/editing/therapy
- Building was remodeled and renovated in 2016
- Conference room and front room with vaulted ceilings
- Deck and walkout patio door
- Break room with Subzero fridge
- Garage with additional storage
- Additional storage spaces
- Potential for development of 2 story studio space into two floor office suite (see floor plans for examples). Architect and engineer approved plans ready to go.
- Shared use of Forsythe Green Park (a center greenspace accessible only to property owners of the development).

#### POTENTIAL BUILDOUT FLOOR PLANS FOR STUDIO SPACE

Each layout example is one floor of buildout. Full buildout would consist of 2 floors.