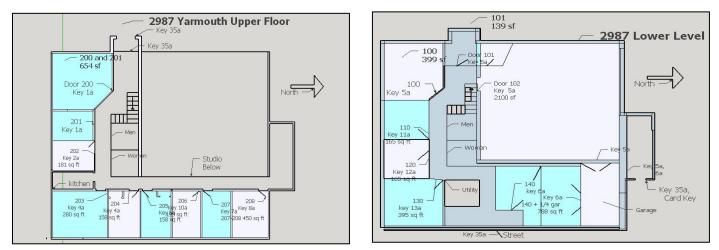

lopment of 2 story studio space into two floor office suite (see floor plans for examples). Architect and engineer approved plans ready to go.
- Shared use of Forsythe Green Park (a center greenspace accessible only to property owners of the development).

#### **LOCATION OVERVIEW**

- First Properties Business Park a sylvan setting for a relaxing, updated office building
- Beautiful view of natural prairie green space in a quiet neighborhood
- Adjacent to Capital City bike trail
- Close to restaurants and coffee shops (2 blocks from Starbucks), Target, The Great Dane Brewing
- Justt off McKee Road (Hwy PD) with easy access to Fish Hatchery Rd and Beltline
- Close to downtown and west side of Madison



#### **INTERIOR PHOTOS**







### **EXTERIOR PHOTOS**









#### **FLOOR PLANS**



#### POTENTIAL BUILDOUT FLOOR PLANS FOR STUDIO SPACE

Each layout example is one floor of buildout. Full buildout would consist of 2 floors.



#### SITE PLAN