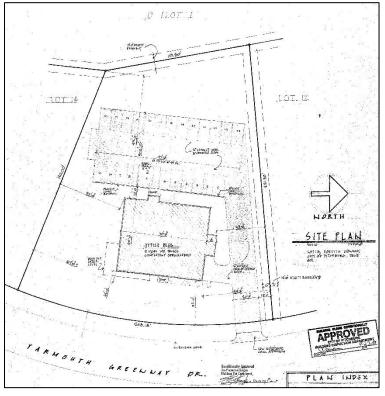

sythe Green Park (a center greenspace accessible only to property owners of the development).

#### **LOCATION OVERVIEW**

- First Properties Business Park a sylvan setting for a relaxing, updated office building
- Beautiful view of natural prairie green space in a quiet neighborhood
- Adjacent to Capital City bike trail
- Close to restaurants and coffee shops (2 blocks from Starbucks), Target, The Great Dane Brewing
- Justt off McKee Road (Hwy PD) with easy access to Fish Hatchery Rd and Beltline
- Close to downtown and west side of Madison



#### **INTERIOR PHOTOS**







### **EXTERIOR PHOTOS**









#### **FLOOR PLANS**



#### POTENTIAL BUILDOUT FLOOR PLANS FOR STUDIO SPACE

Each layout example is one floor of buildout. Full buildout would consist of 2 floors.



#### SITE PLAN