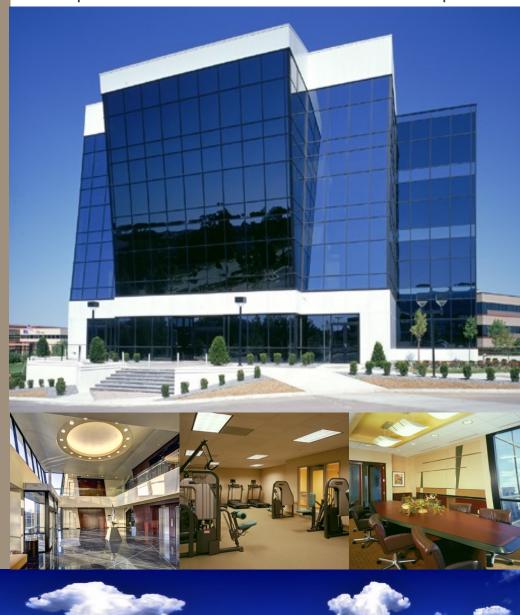

## The Gialamas Company, Inc.

## 8020 Excelsior Drive

## Madison, WI

- ♦ Beltline visibility
- ♦ Key card entry
- High speed fiber optics
- ♦ Charter Digital Cable
- Free use of fitness center and locker rooms
- ♦ Ample surface parking
- Landlord provides 24/7
   emergency response
   service with in-house
   maintenance staff
- Shared conference room available for tenant use in close proximity to building
- Exceptional Old Sauk Trails
   Park location close to shopping, dining and hotel accommodations

## Exceptional Commercial Office Space