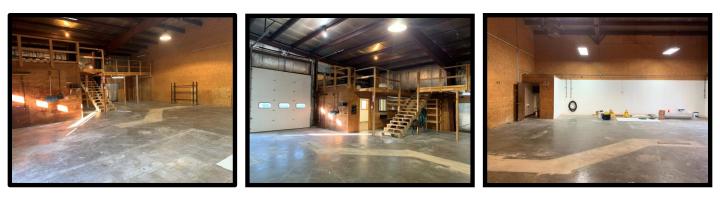

## For Sale - \$1,950,000.00

Office and Warehouse Space

Primary Building: Split into 2 Leased Spaces

- Gross Floor Area 8,000 sq/ft
- Office Area 2,770 sq/ft
- Warehouse & Shop Area 5,230 sq/ft
- Storage Mezzanine Area 2,770 sq/ft
- Detached storage shed 1,000 sq/ft

Located close to Epic campus and next to new Verona Highschool

Site Size - 8.59 Acres

Built in 1987

**Steel Framing** 

Metal Siding and Metal Roof

Forced Air Heat & AC (Radiant Tube Heating in Warehouse Space)