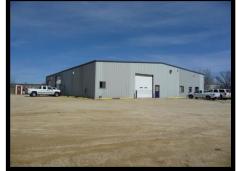

## 525 Commerce Pkwy Verona, WI 53593

## For Sale - \$1,950,000.00

Office and Warehouse Space

Primary Building: Split into 2 Leased Spaces

- Gross Floor Area 8,000 sq/ft
- Office Area 2,770 sq/ft
- Warehouse & Shop Area 5,230 sq/ft
- Storage Mezzanine Area 2,770 sq/ft
- Detached storage shed 1,000 sq/ft

Located close to Epic campus and next to new Verona Highschool

Site Size - 8.59 Acres

Built in 1987

**Steel Framing** 

Metal Siding and Metal Roof

Forced Air Heat & AC (Radiant Tube Heating in Warehouse Space)