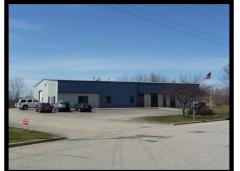

## 525 Commerce Pkwy Verona, WI 53593

## For Sale - \$1,950,000.00

Office and Warehouse Space

Primary Building: Split into 2 Leased Spaces

- Gross Floor Area 8,000 sq/ft
- Office Area 2,770 sq/ft
- Warehouse & Shop Area 5,230 sq/ft
- Storage Mezzanine Area 2,770 sq/ft
- Detached storage shed 1,000 sq/ft

Located close to Epic campus and next to new Verona Highschool

Site Size - 8.59 Acres

Built in 1987

**Steel Framing** 

Metal Siding and Metal Roof

Forced Air Heat & AC (Radiant Tube Heating in Warehouse Space)