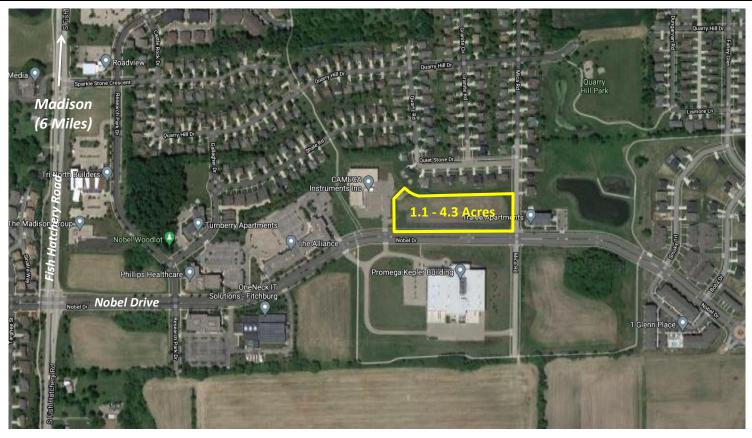

### **Property Profile**

Property Name: Tech Lands

Property Address: Mica Road & Nobel Drive, Fitchburg, WI 53711

Property Size: Lots from 1.1 - 4.3 Acres

Zoning: I-S Specialized Industrial

Property Description: Wisconsin Economic Development Corporation - Certified Site.

56 Acre development features remaining lots from 1.1 - 4.3 Acres. Location in Fitchburg, Wisconsin is minutes from downtown Madison, the State Capitol, and the University of Wisconsin-Madison. Efficient transportation network provided by Highways 12/14/18 and Interstates 39/90/94. Dane County Regional Airport, 12 miles from site, provides commercial air and freight service. All development reports have been completed; no hindrances to development. Telecommunications and utilities at the lot line. The site is well suited for a wide range of commercial users, from