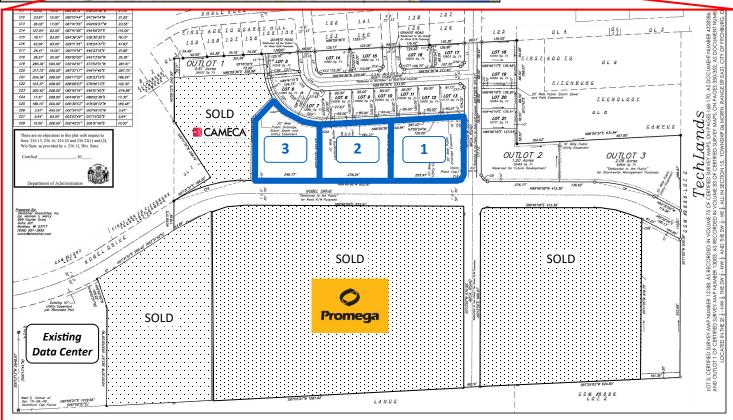

**TECH LANDS** Fish Hatchery Road & Nobel Drive Fitchburg, WI 53711

| Lot | Acres | \$/Sq. Ft. |
|-----|-------|------------|
| 1   | 1.61  | \$6.50     |
| 2   | 1.50  | \$6.50     |
| 3   | 1.17  | \$6.50     |

### **Property Profile**

Property Name: Tech Lands

Property Address: Mica Road & Nobel Drive, Fitchburg, WI 53711

Property Size: Lots from 1.1 - 4.3 Acres

Zoning: I-S Specialized Industrial

Property Description: Wisconsin Economic Development Corporation - Certified Site.

56 Acre development features remaining lots from 1.1 - 4.3 Acres. Location in Fitchburg, Wisconsin is minutes from downtown Madison, the State Capitol, and the University of Wisconsin-Madison. Efficient transportation network provided by Highways 12/14/18 and Interstates 39/90/94. Dane County Regional Airport, 12 miles from site, provides commercial air and freight service. All development reports have been completed; no hindrances to development. Telecommunications and utilities at the lot line. The site is well suited for a wide range of commercial users, from