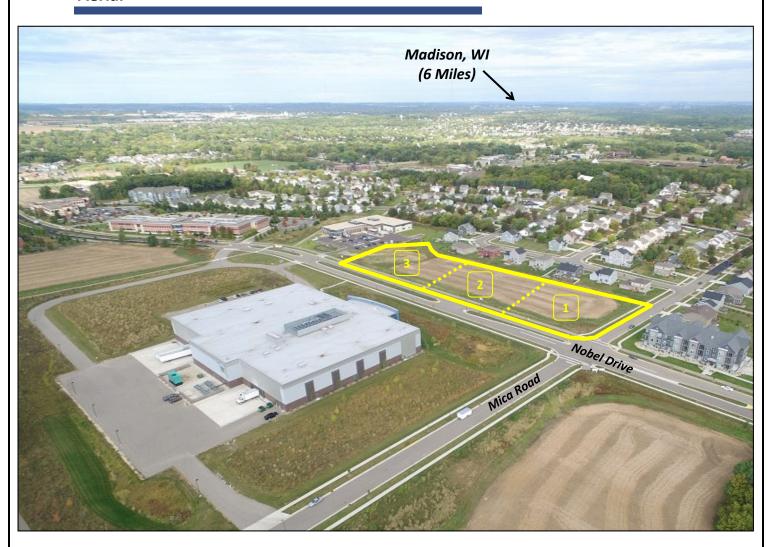

### **Property Profile**

Property Name: Tech Lands

Property Address: Mica Road & Nobel Drive, Fitchburg, WI 53711

Property Size: Lots from 1.1 - 4.3 Acres

Zoning: I-S Specialized Industrial

Property Description: Wisconsin Economic Development Corporation - Certified Site.

56 Acre development features remaining lots from 1.1 - 4.3 Acres. Location in Fitchburg, Wisconsin is minutes from downtown Madison, the State Capitol, and the University of Wisconsin-Madison. Efficient transportation network provided by Highways 12/14/18 and Interstates 39/90/94. Dane County Regional Airport, 12 miles from site, provides commercial air and freight service. All development reports have been completed; no hindrances to development. Telecommunications and utilities at the lot line. The site is well suited for a wide range of commercial users, from

**TECH LANDS** Fish Hatchery Road & Nobel Drive Fitchburg, WI 53711

**Aerial** 

**For More Information Please Contact:** 

Ruedebusch Commercial Investments Thomas G. Phillips, CCIM, SIOR

4605 Dovetail Drive Madison, WI 53704