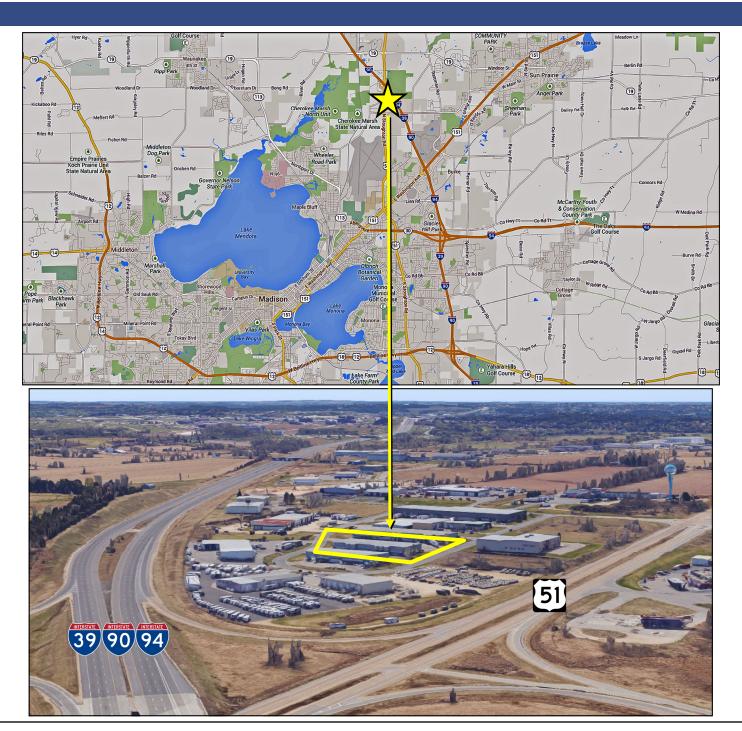

## **Property Profile**

- North Madison location
- Intersection of Interstate 39/90/94 and Highway 51
- Quick and convenient Interstate access
- 20' ceiling eave height
- 1 loading dock (8'x8') with dock leveler
- 1 overhead drive-in door (12'x14')
- Entrance Vestibule
- 2 Offices with large open area (approx. 1,500 Sq Ft built-out)
- 2 restrooms
- Warehouse wash bay and storage room
- Warehouse Floor Drain
- C-2 Commercial Zoning