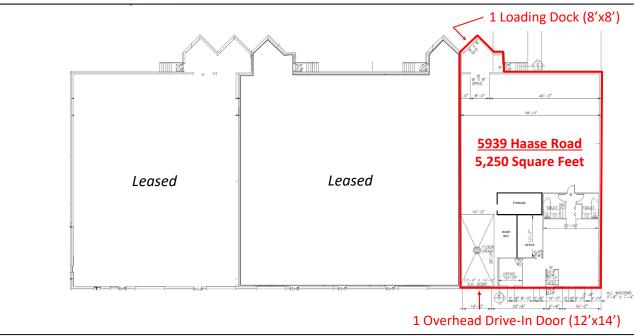

### **Space Available:**

5939 Haase Road 5,250 Sq. Ft.

## **Property Profile**

- North Madison location
- Intersection of Interstate 39/90/94 and Highway 51
- Quick and convenient Interstate access
- 20' ceiling eave height
- 1 loading dock (8'x8') with dock leveler
- 1 overhead drive-in door (12'x14')
- Entrance Vestibule
- 2 Offices with large open area (approx. 1,500 Sq Ft built-out)
- 2 restrooms
- Warehouse wash bay and storage room
- Warehouse Floor Drain
- C-2 Commercial Zoning