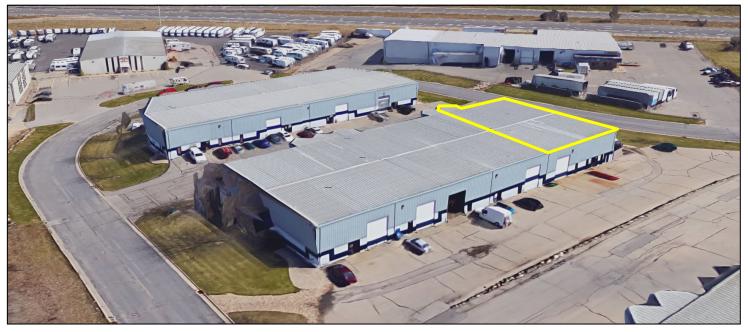

# INTERSTATE PARK 5939 Haase Road DeForest, WI 53532

### **Space Available:**

5939 Haase Road 5,250 Sq. Ft.

## **Property Profile**

- North Madison location
- Intersection of Interstate 39/90/94 and Highway 51
- Quick and convenient Interstate access
- 20' ceiling eave height
- 1 loading dock (8'x8') with dock leveler
- 1 overhead drive-in door (12'x14')
- Entrance Vestibule
- 2 Offices with large open area (approx. 1,500 Sq Ft built-out)
- 2 restrooms
- Warehouse wash bay and storage room
- Warehouse Floor Drain
- C-2 Commercial Zoning