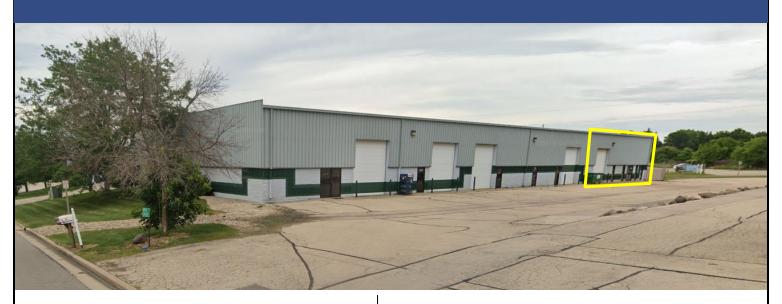

# INTERSTATE PARK 5939 Haase Road DeForest, WI 53532

## **Property Profile**

- North Madison location
- Intersection of Interstate 39/90/94 and Highway 51
- Quick and convenient Interstate access
- 20' ceiling eave height
- 1 loading dock (8'x8') with dock leveler
- 1 overhead drive-in door (12'x14')
- Entrance Vestibule
- 2 Offices with large open area (approx. 1,500 Sq Ft built-out)
- 2 restrooms
- Warehouse wash bay and storage room
- Warehouse Floor Drain
- C-2 Commercial Zoning