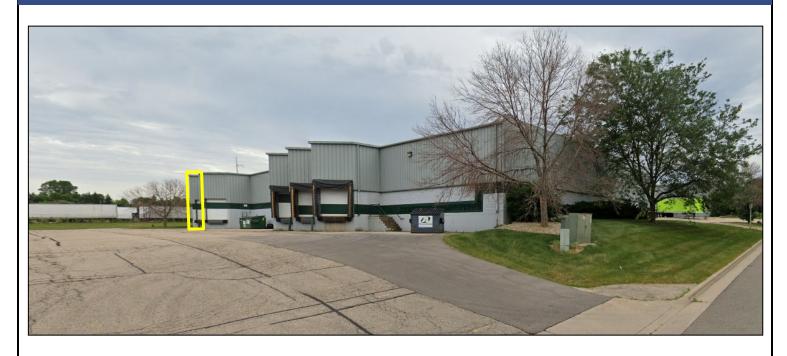

# INTERSTATE PARK 5939 Haase Road DeForest, WI 53532

## **Property Profile**

- North Madison location
- Intersection of Interstate 39/90/94 and Highway 51
- Quick and convenient Interstate access
- 20' ceiling eave height
- 1 loading dock (8'x8') with dock leveler
- 1 overhead drive-in door (12'x14')
- Entrance Vestibule
- 2 Offices with large open area (approx. 1,500 Sq Ft built-out)
- 2 restrooms
- Warehouse wash bay and storage room
- Warehouse Floor Drain
- C-2 Commercial Zoning