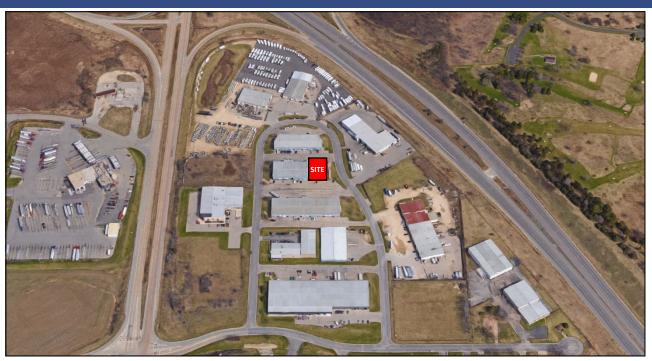

## **Property Profile**

- North Madison location
- Intersection of Interstate 39/90/94 and Highway 51
- Quick and convenient Interstate access
- 20' ceiling eave height
- 1 loading dock (8'x8') with dock leveler
- 1 overhead drive-in door (12'x14')
- Entrance Vestibule
- 2 Offices with large open area (approx. 1,500 Sq Ft built-out)
- 2 restrooms
- Warehouse wash bay and storage room
- Warehouse Floor Drain
- C-2 Commercial Zoning