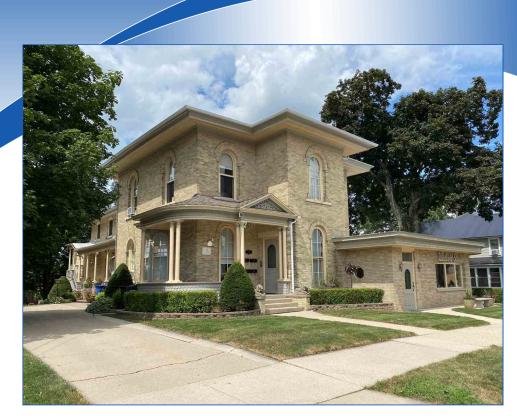

- \$1,350,000
- Commercial/Multi-Family
- Built in 1868
- .53 Acres
- 2 1-BR Apartments
- Updated 3 BR/2 BA Apart
- 6,019 sq ft
- Commercial Space
- Bed & Breakfast
- 5 car garages
- All Appliances Included

## **PRESENTING** 229 N Ludington St

Potential income of \$100,000 per year! 5 Units include 2 one-bedroom furnished apartments, 1 three-bedroom apartment, efficiency furnished Bed & Breakfast and Commercial space. 5 Garage spaces (3 attached). Close to Amtrak and easy access to interstates. Great rental record! Historic beauty!