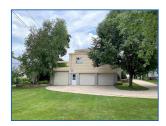

- \$1,350,000
- Commercial/Multi-Family
- Built in 1868
- .53 Acres
- 2 1-BR Apartments
- Updated 3 BR/2 BA Apart
- 6,019 sq ft
- Commercial Space
- Bed & Breakfast
- 5 car garages
- All Appliances Included

## **PRESENTING** 229 N Ludington St

Potential income of \$100,000 per year! 5 Units include 2 one-bedroom furnished apartments, 1 three-bedroom apartment, efficiency furnished Bed & Breakfast and Commercial space. 5 Garage spaces (3 attached). Close to Amtrak and easy access to interstates. Great rental record! Historic beauty!