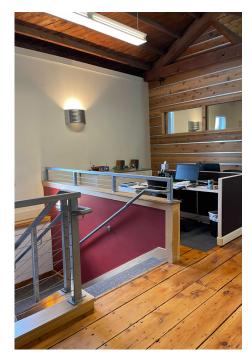

#### **Building Amenities**

- · Suite is located on two floors with internal stairs
- Full service kitchen, lounge area and reception area located on the 1st floor of the suite
- Vaulted ceilings on the 2nd floor
- Hard wood floors and unique walls and ceiling suite has tons of character
- 6 private offices / conference rooms
- Tenant is willing to discuss leaving their movable walls and some furniture in the space

### **2nd Floor**

303 S Paterson Street #1 Madison, WI