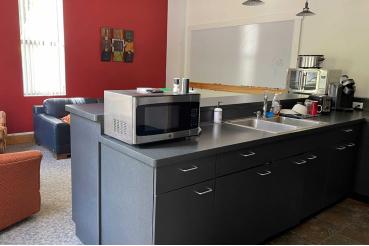

#### **Building Amenities**

- · Suite is located on two floors with internal stairs
- Full service kitchen, lounge area and reception area located on the 1st floor of the suite
- Vaulted ceilings on the 2nd floor
- Hard wood floors and unique walls and ceiling suite has tons of character
- 6 private offices / conference rooms
- Tenant is willing to discuss leaving their movable walls and some furniture in the space