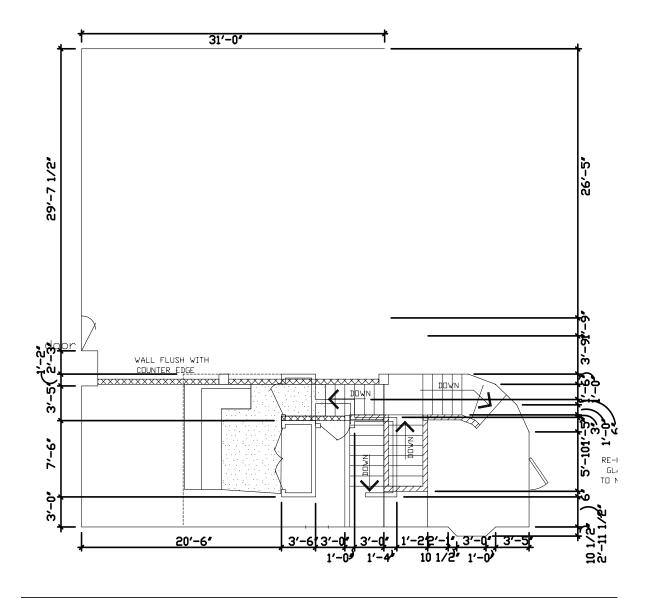

ion area located on the 1st floor of the suite
- Vaulted ceilings on the 2nd floor
- Hard wood floors and unique walls and ceiling suite has tons of character
- 6 private offices / conference rooms
- Tenant is willing to discuss leaving their movable walls and some furniture in the space

#### Мар



#### **For More Information**

**Cresa** 613 Williamson Street Suite 210 Madison, WI 53703 cresa.com/madison



Ross Rikkers 608.239.7724 rrikkers@cresa.com

Even though obtained from sources deemed reliable, no warranty or representation, express or implied, is made as to the accuracy of the information herein, and it is subject to errors, omissions, change of price, rental or other conditions, withdrawal without notice, and to any special listing conditions imposed by our principals.











303 S Paterson Street #1 Madison, WI

### **2nd Floor**





303 S Paterson Street #1 Madison, WI