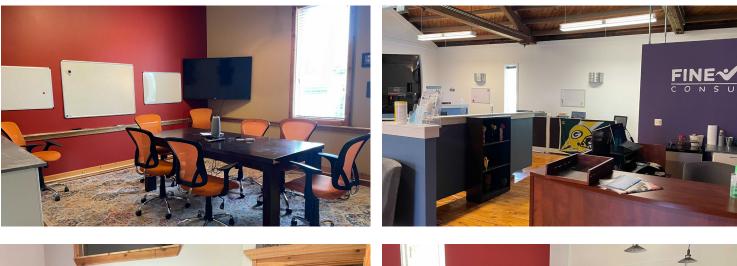

#### **Building Amenities**

- · Suite is located on two floors with internal stairs
- Full service kitchen, lounge area and reception area located on the 1st floor of the suite
- Vaulted ceilings on the 2nd floor
- Hard wood floors and unique walls and ceiling suite has tons of character
- 6 private offices / conference rooms
- Tenant is willing to discuss leaving their movable walls and some furniture in the space