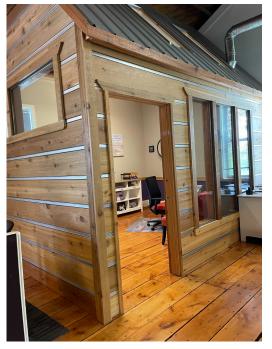

#### **Building Amenities**

- · Suite is located on two floors with internal stairs
- Full service kitchen, lounge area and reception area located on the 1st floor of the suite
- Vaulted ceilings on the 2nd floor
- Hard wood floors and unique walls and ceiling suite has tons of character
- 6 private offices / conference rooms
- Tenant is willing to discuss leaving their movable walls and some furniture in the space

### **2nd Floor**

303 S Paterson Street #1 Madison, WI