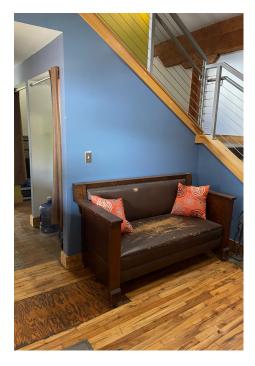

#### **Building Amenities**

- · Suite is located on two floors with internal stairs
- Full service kitchen, lounge area and reception area located on the 1st floor of the suite
- Vaulted ceilings on the 2nd floor
- Hard wood floors and unique walls and ceiling suite has tons of character
- 6 private offices / conference rooms
- Tenant is willing to discuss leaving their movable walls and some furniture in the space