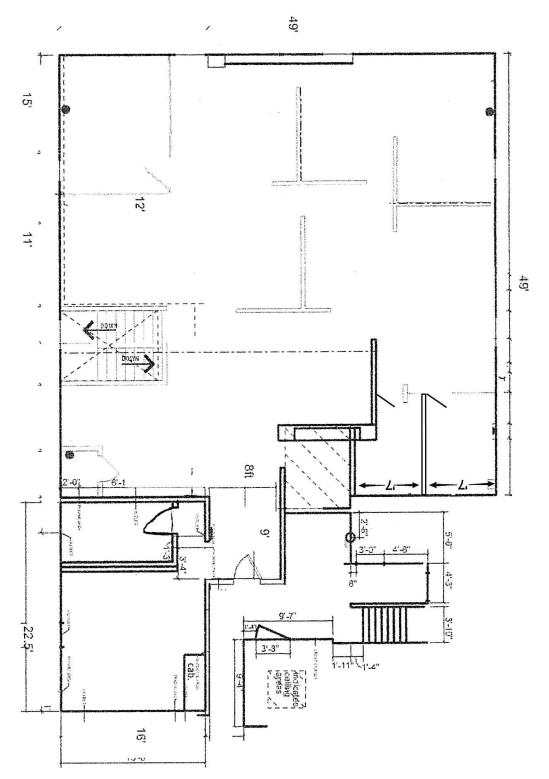

ings on the 2nd floor
- Hard wood floors and unique walls and ceiling suite has tons of character
- 6 private offices / conference rooms
- Tenant is willing to discuss leaving their movable walls and some furniture in the space

#### Мар



#### **For More Information**

**Cresa** 613 Williamson Street Suite 210 Madison, WI 53703 cresa.com/madison



Ross Rikkers 608.239.7724 rrikkers@cresa.com

Even though obtained from sources deemed reliable, no warranty or representation, express or implied, is made as to the accuracy of the information herein, and it is subject to errors, omissions, change of price, rental or other conditions, withdrawal without notice, and to any special listing conditions imposed by our principals.











303 S Paterson Street #1 Madison, WI

### **2nd Floor**





303 S Paterson Street #1 Madison, WI