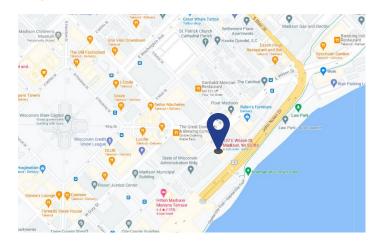

# 137 E Wilson Street Madison, WI 53703

# Sublease

#### **Space Profile**

| Premises       | 1,000 SF          |
|----------------|-------------------|
| Rental Rate    | \$1,750 per month |
| Availability   | Immediate         |
| Term           | Flexible          |
| Building Class | А                 |
| Submarket      | CBD               |
| Parking        | Negotiable        |
|                |                   |

#### Мар



### **Building Features**

- Modern build-out
- Excellent downtown location
- Spiral staircase
- 5 offices plus conference room
- 2 hour parking and parking ramp across the street

### For More Information

Cresa 613 Williamson Street Suite 210 Madison, WI 53703 cresa.com/madison



**TJ Blitz** 608.444.9440 tblitz@cresa.com

Even though obtained from sources deemed reliable, no warranty or representation, express or implied, is made as to the accuracy of the information herein, and it is subject to errors, omissions, change of price, rental or other conditions, withdrawal without notice, and to any special listing conditions imposed by our principals.









## 137 E Wilson Street Madison, WI 53703









### **For More Information**

**Cresa** 613 Williamson Street Suite 210 Madiso