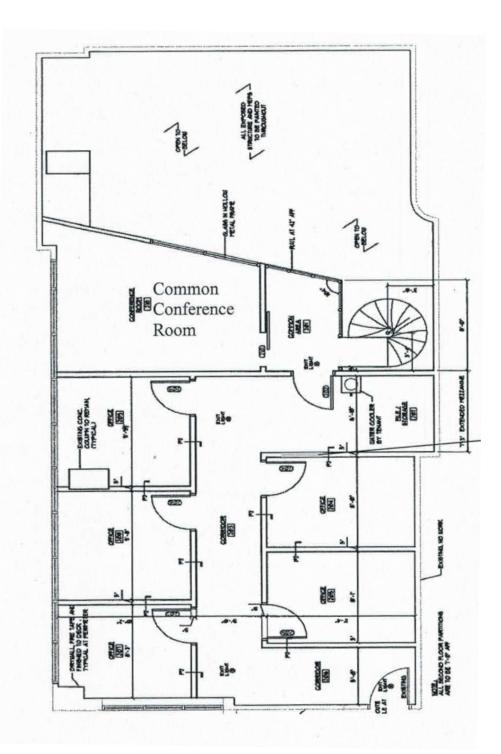

### **Building Features**

- Modern build-out
- Excellent downtown location
- Spiral staircase
- 5 offices plus conference room
- 2 hour parking and parking ramp across the street