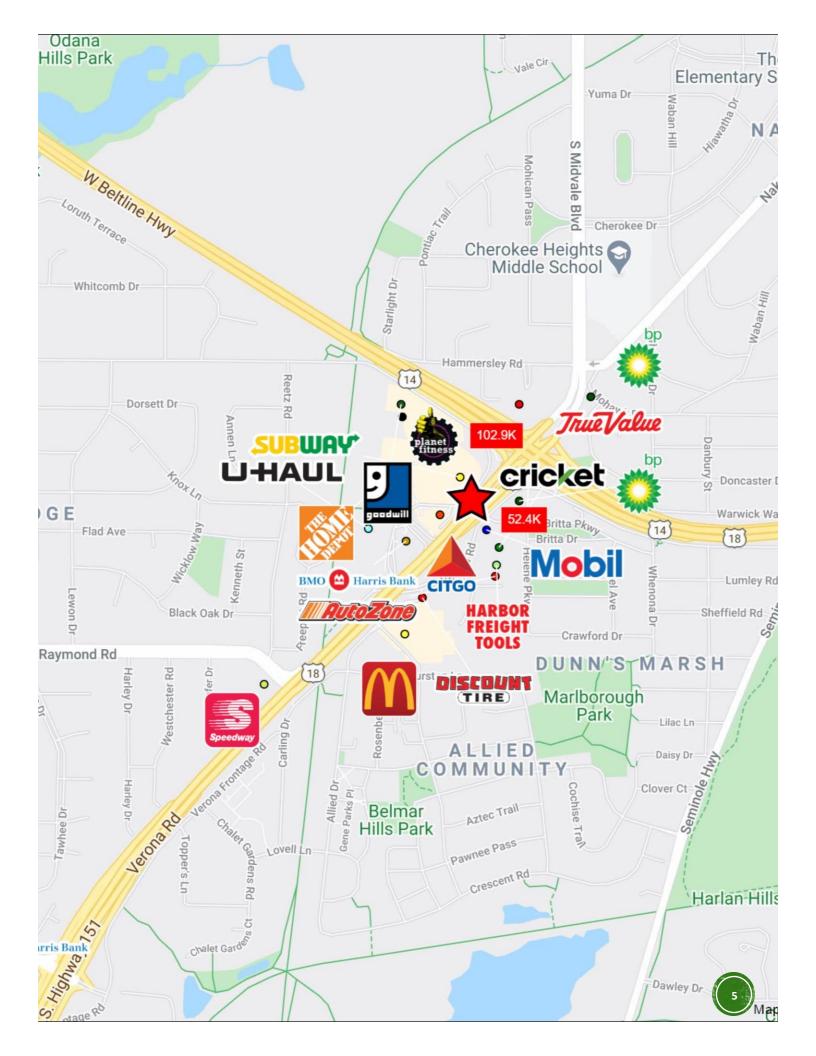

#### **HIGHLIGHTS:**

2 large pylon spaces for signage

Former MC Sports location in Nakoma Plaza

Join Home Depot, Planet Fitness and Goodwill

240 parking stalls available

Easy access, high traffic counts and great visibility

Conveniently located off Verona Road and only 1 block from Highway 12/18

PYLON 1

PYLON 2