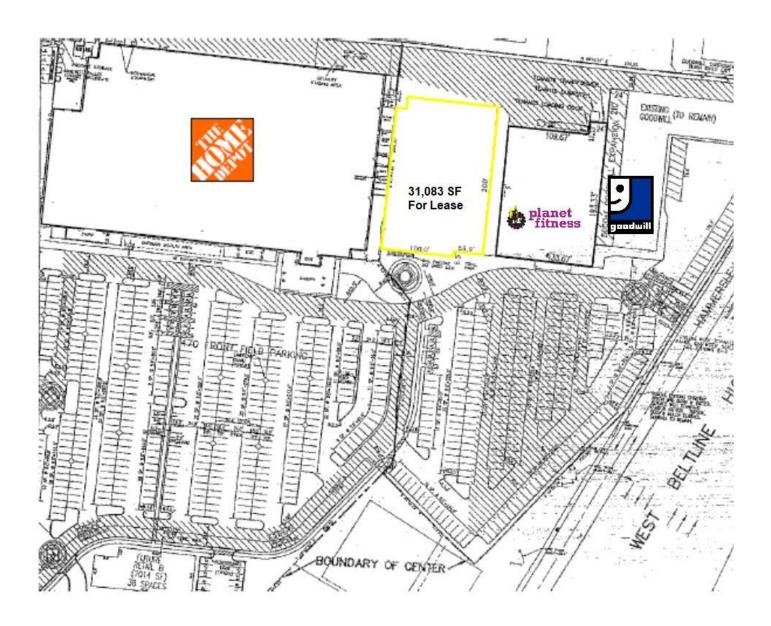

### NAKOMA PLAZA

### **ADDRESS:**

4546 Verona Road, Madison, WI 53711

### **SPACE AVAILABLE:**

+/- 31,083 sf box

#### **HIGHLIGHTS:**

2 large pylon spaces for signage

Former MC Sports location in Nakoma Plaza

Join Home Depot, Planet Fitness and Goodwill

240 parking stalls available

Easy access, high traffic counts and great visibility

Conveniently located off Verona Road and only 1 block from Highway 12/18



PYLON 1



PYLON 2

## Floor Plan



= 31,083 sq. ft. of Retail space available





# **DEMOGRAPHICS**

| 4546 Verona Rd                                                 |                                                                                            |                |                |                |                |
|----------------------------------------------------------------|--------------------------------------------------------------------------------------------|----------------|----------------|----------------|----------------|
| 1 miradius 3 miradius 5 miradius 10 miradius Madison, WI 53711 |                                                                                            |                |                |                |                |
| POPULATION