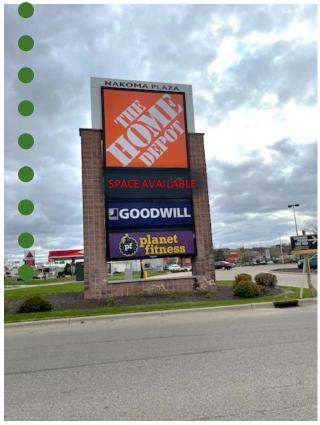

#### **HIGHLIGHTS:**

2 large pylon spaces for signage

Former MC Sports location in Nakoma Plaza

Join Home Depot, Planet Fitness and Goodwill

240 parking stalls available

Easy access, high traffic counts and great visibility

Conveniently located off Verona Road and only 1 block from Highway 12/18

PYLON 1

PYLON 2