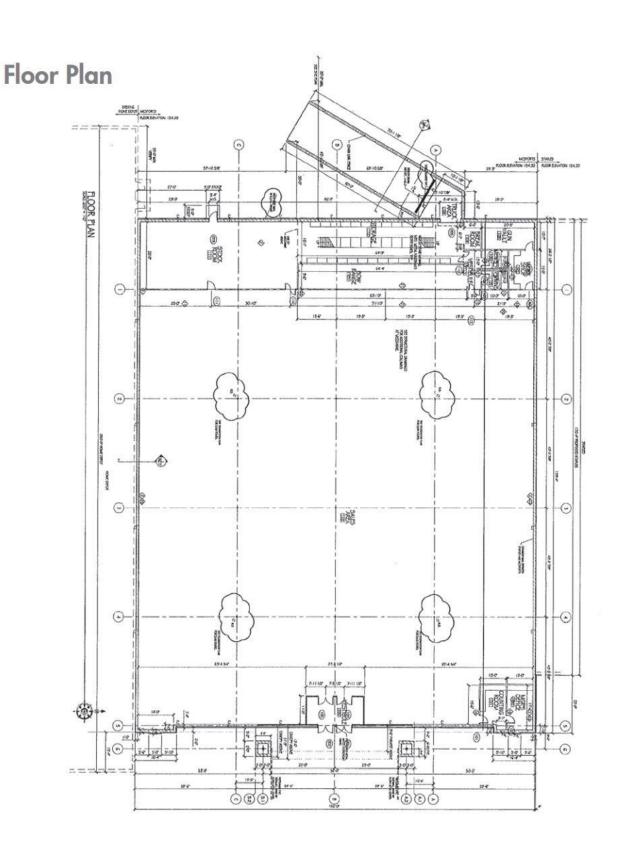

## Floor Plan

= 31,083 sq. ft. of Retail space available

### **SPACE AVAILABLE:**

+/- 31,083 sf box