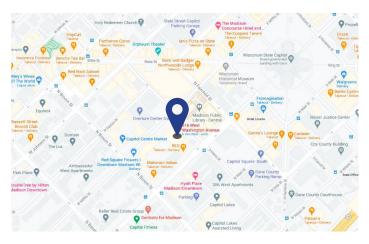

# Map

# **Building Amenities**

- Open floor plan on the 9th floor
- Class A finishes and a Class A building
- Amenities include, a gym, locker room, facilities, common conference room, and food and beverage options within the building
- Existing office furniture is negotiable
- 50Mbit symmetrical internet access (fiber) available
- Common restrooms
- 2 blocks from the Capitol Square, State Street, Overture Center