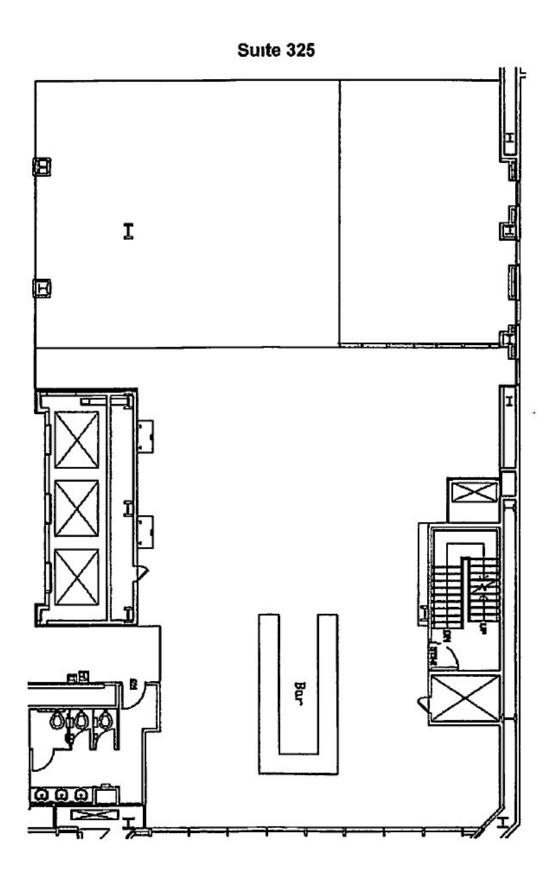

#### **Space Profile**

**Premises** 3,670 SF

Rental Rate Negotiable

**Availability** Immediate

**Term** Sublease through 9/30/2022

**Building Class** A

Submarket CBD

Parking Negotiable

# **Building Amenities**

- Open floor plan on the 9th floor
- Class A finishes and a Class A building
- Amenities include, a gym, locker room, facilities, common conference room, and food and beverage options within the building
- Existing office furniture is negotiable
- 50Mbit symmetrical internet access (fiber) available
- Common restrooms
- 2 blocks from the Capitol Square, State Street, Overture Center