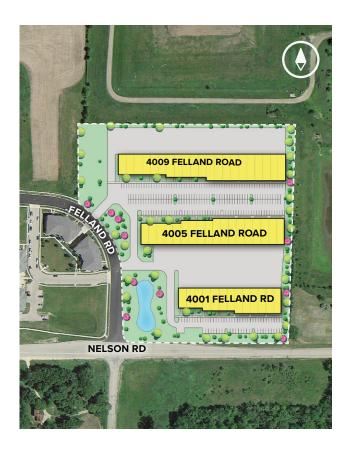

## **About the Property**

Nelson Road Business Center is located at the fareast side of the City of Madison, in Dane County. The business center is one-half mile east of Highway 151 and Nelson Road Intersection and one-half mile north of the Intersection of Highway 151 and I-90, I-39, I-94.