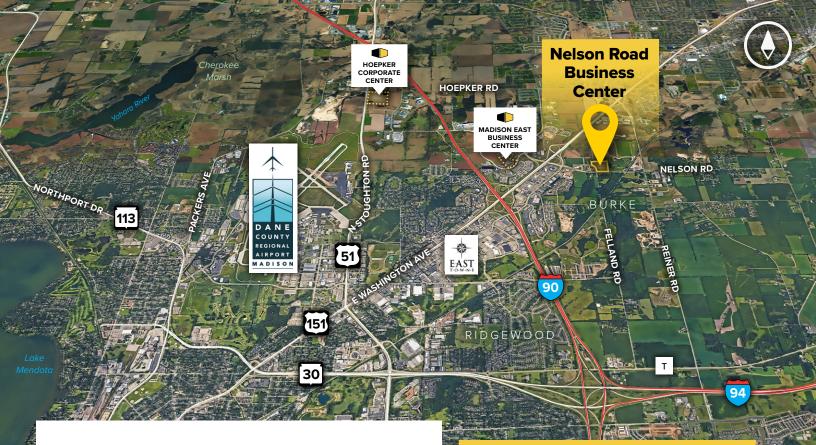

## **About the Property**

Nelson Road Business Center is located at the fareast side of the City of Madison, in Dane County. The business center is one-half mile east of Highway 151 and Nelson Road Intersection and one-half mile north of the Intersection of Highway 151 and I-90, I-39, I-94.

#### **Distances to:**

| Dane County Regional Airport | 6.5 miles |
|------------------------------|-----------|
| East Towne Mall              | 2.5 miles |
| Interstate 90                | 3 miles   |
| Interstate 94                | 5 miles   |
| Madison, WI (Downtown)       | 9 miles   |
| Milwaukee, W (Downtown)      | 75 miles  |
| US 51                        | 4 miles   |
| US 151                       | 3 miles   |