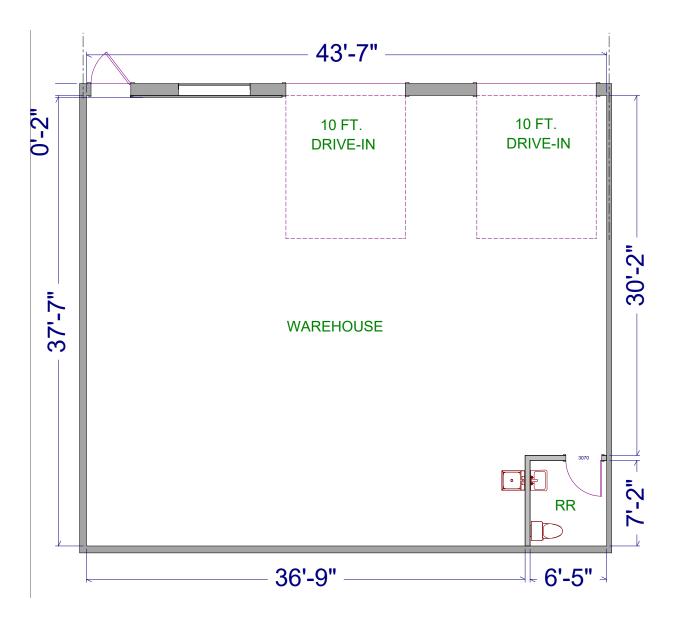

Nelson Road Business Center 4001 Felland Road | Madison, WI 53718 Suites 122–123

Total SF Available: 1,810 SF

100% warehouse with 2 drive-in doors and access to a shared exterior dock

**Note:** This space plan is subject to existing field conditions. This drawing is proprietary and the exclusive property of St. John Properties, Inc. Any duplications, distribution, or other unauthorized use is strictly prohibited.