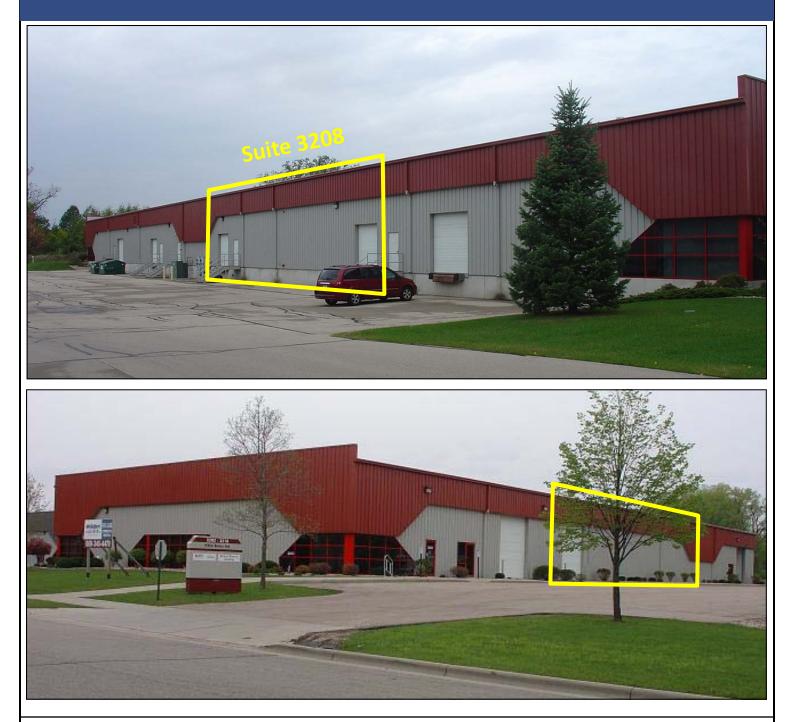

#### Space Available:

3208 Progress Road

10,544 Sq. Ft.

### 3208 Progress Road (Building 5)