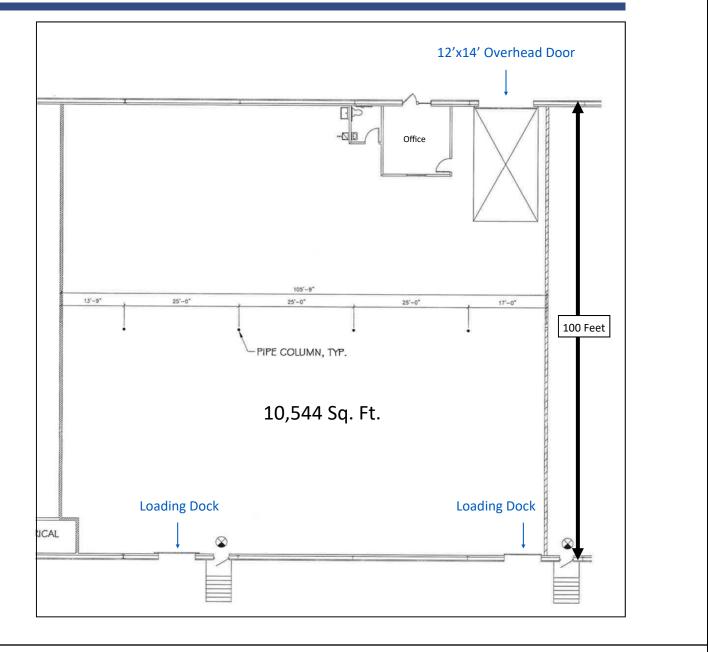

10,544 Sq. Ft.

### **Property Profile**

- McAllen Business Park located on Progress Road
- Southeast Madison
- Quick access to the Beltline and Interstate 39/90
- 10,544 Sq. Ft. Warehouse space could be used for: Storage, Production, Light Manufacturing, Assembly, Distribution, etc...
- Small Office/Main Entryway
- Restroom
- 2 loading docks (8'x9')
- 1 drive-in door (12'x14')
- 17' clear height
- Highly efficient roof insulation (R 38)
- 3 phase power
- Industrial Limited Zoning (IL)