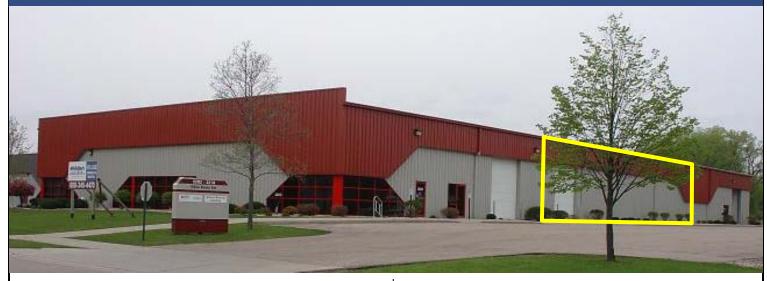

#### Space Available:

3208 Progress Road

10,544 Sq. Ft.

### 3208 Progress Road (Building 5)