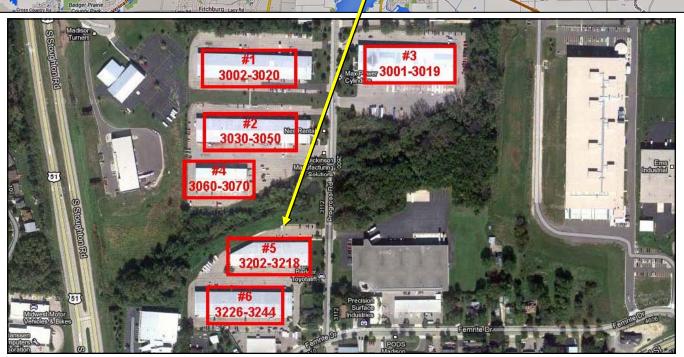

t.

#### Other:

Tenants responsible for leased space utilities and cleaning.

### **Property Profile**

- McAllen Business Park located on Progress Road
- Southeast Madison
- Quick access to the Beltline and Interstate 39/90
- 10,544 Sq. Ft. Warehouse space could be used for: Storage, Production, Light Manufacturing, Assembly, Distribution, etc...
- Small Office/Main Entryway
- Restroom
- 2 loading docks (8'x9')
- 1 drive-in door (12'x14')
- 17' clear height
- Highly efficient roof insulation (R 38)
- 3 phase power
- Industrial Limited Zoning (IL)

#### For More Information Please Contact:

Ruedebusch Commercial Investments 4605 Dovetail Drive Madison, WI 53704 www.ruedebusch.com/brokerage Thomas G. Phillips, CCIM, SIOROffice:608.243.9070Mobile:608.770.4950E-mail:tomp@ruedebusch.com







#### For More Information Please Contact:

Ruedebusch Commercial Investments 4605 Dovetail Drive Madison, WI 53704 www.ruedebusch.com/brokerage Thomas G. Phillips, CCIM, SIOROffice:608.243.9070Mobile:608.770.4950E-mail:tomp@ruedebusch.com

Property Owned & Professionally Managed By:



## FOR<br/>LEASEMcALLEN BUSINESS PARK<br/>3001 - 3244 Progress Road<br/>Madison, WI 53716





#### For More Information Please Contact:

Ruedebusch Commercial Investments 4605 Dovetail Drive Madison, WI 53704 www.ruedebusch.com/brokerage Thomas G. Phillips, CCIM, SIOROffice:608.243.9070Mobile:608.770.4950E-mail:tomp@ruedebusch.com



All the space you need

ROPER

# FOR<br/>LEASEMcALLEN BUSINESS PARK<br/>3001 - 3244 Progress Road<br/>Madison, WI 53716



### 3208 Progress Road (Building 5)



#### For Mor