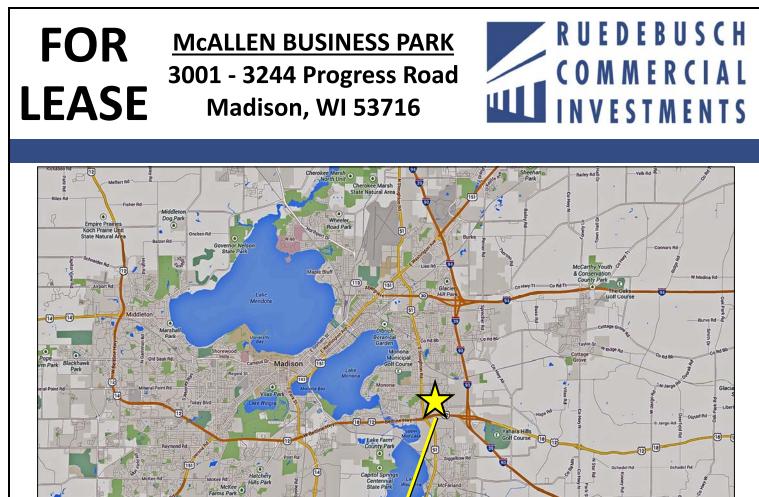

# FOR<br/>LEASEMcALLEN BUSINESS PARK<br/>3001 - 3244 Progress Road<br/>Madison, WI 53716

### **Property Profile**

- McAllen Business Park located on Progress Road
- Southeast Madison
- Quick access to the Beltline and Interstate 39/90
- 10,544 Sq. Ft. Warehouse space could be used for: Storage, Production, Light Manufacturing, Assembly, Distribution, etc...
- Small Office/Main Entryway
- Restroom
- 2 loading docks (8'x9')
- 1 drive-in door (12'x14')
- 17' clear height
- Highly efficient roof insulation (R 38)
- 3 phase power
- Industrial Limited Zoning (IL)