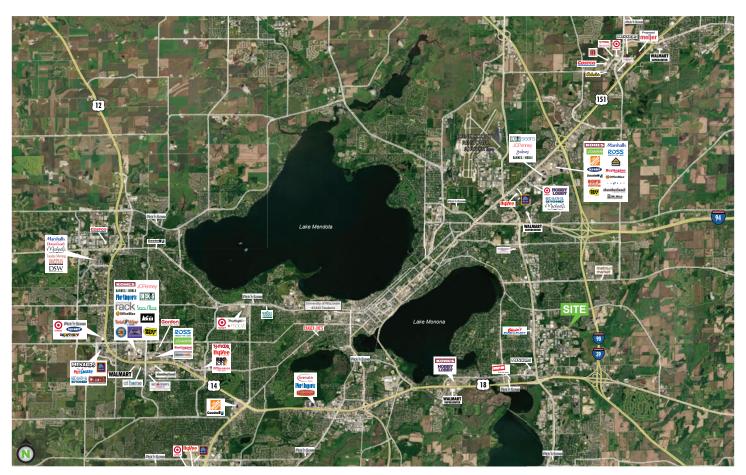

## **ESTIMATED DEMOGRAPHICS**

#### **YEAR: 2021**

|                    | 1 Mile   | 3 Miles  | 5 Miles  |
|--------------------|----------|----------|----------|
| Population         | 4,957    | 49,241   | 126,116  |
| Daytime Population | 6,645    | 47,596   | 139,151  |
| Avg HH Income      | \$90,252 | \$89,166 | \$86,010 |
|                    | +        | + - , ,  | + / -    |

#### **TRAFFIC COUNTS**

| W Beltline HWY | 90,700 VPD |
|----------------|------------|
| I-39/I-90      | 79,500 VPD |

2202 VONDRON ROAD, MADISON, WI 53716

2202 VONDRON ROAD, MADISON, WI 53716