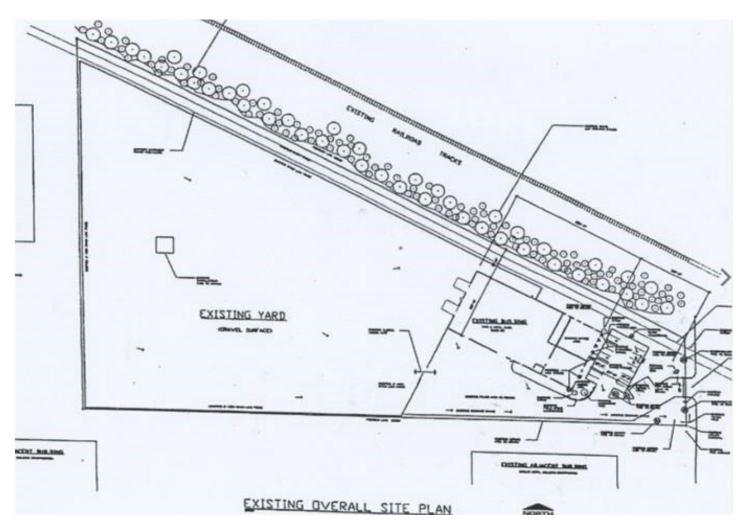

Power: 600 amp, 3-phase power (to be verified)



2202 VONDRON ROAD, MADISON, WI 53716



## **HIGH-FLIGHT AERIAL**





## **ESTIMATED DEMOGRAPHICS**

#### **YEAR: 2021**

|                    | 1 Mile   | 3 Miles  | 5 Miles  |
|--------------------|----------|----------|----------|
| Population         | 4,957    | 49,241   | 126,116  |
| Daytime Population | 6,645    | 47,596   | 139,151  |
| Avg HH Income      | \$90,252 | \$89,166 | \$86,010 |
|                    | +        | + - , ,  | + / -    |

#### **TRAFFIC COUNTS**

| W Beltline HWY | 90,700 VPD |
|----------------|------------|
| I-39/I-90      | 79,500 VPD |



2202 VONDRON ROAD, MADISON, WI 53716







2202 VONDRON ROAD, MADISON, WI 53716



#### **FLOOR PLAN**



2202 VONDRON ROAD, MADISON, WI 53716



### **SITE PLAN**





## **CONTACT US**

#### **CHASE BRIEMAN**

Senior Vice President +1 608-441-7571 chase.brieman@cbre.com

© 2020 CBRE, INC. ALL RIGHTS RESERVED. THIS INFORMATION HAS BEEN OBTAINED FROM SOURCES BELIEVED RELIABLE, BUT HAS NOT BEEN VERIFIED FOR ACCURACY OR COMPLETENESS. YOU SHOULD CONDUCT A CAREFUL, INDEPENDENT INVESTIGATION OF THE PROPERTY AND VERIFY ALL INFORMATION. ANY RELIANCE ON THIS INFORMATION IS SOLELY AT YOUR OWN RISK. CBRE AND THE CBRE LOGO ARE SERVICE MARKS OF CBRE, INC. ALL OTHER MARKS DISPLAYED ON THIS DOCUMENT ARE THE PROPERTY OF THEIR RESPECTIVE OWNERS, AND THE USE OF SUCH LOGOS DOES NOT IMPLY ANY AFFILIATION WITH OR ENDORSEMENT OF CBRE. PHOTOS HEREIN ARE THE PROPERTY OF THEIR RESPECTIVE OWNERS. USE OF THESE IMAGES WITHOUT THE EXPRESS WRITTEN CONSENT OF THE OWNER IS PROHIBIT