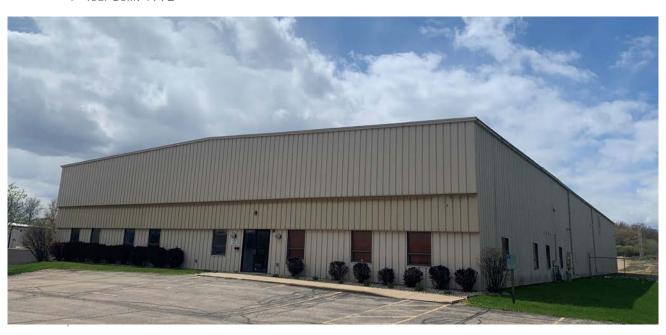

2202 VONDRON ROAD, MADISON, WI 53716

#### **PROPERTY INFO**

- + Available Space: 20,000 SF Building (100' wide x 200' long)
- + Outside Storage:
  Approximately 7 acre total site,
  with approximately 4.5 acres
  fenced storage yard
- + Base Rent: \$6.75/SF, NNN
- + Outside Storage Rent: \$2,000/Acre/Month
- + Taxes & Operating Expenses: By Tenant
- + Utilities: By Tenant
- + Year Built: 1992

- + Pre-engineered steel building
- + Clear Height: Approximately 19'4" 21'
- + Column Spacing: 25' x 50'
- + Approx. 3,300 SF finished space couple private offices and mostly open space with a kitchen and restrooms.
- + Site Size: 7 acres (305,196 SF)
- + Drive-in Doors: Three (3) 16'w x 18'h overhead doors
- + Docks: One (no existing leveler), expandable to 2 docks

- + Warehouse is heated with gas-fired unit heaters, office has heat and A/C
- + Fire Protection System: None
- + Metal pitched roof
- Zoning: IL (Industrial Limited)
   Outside Storage Allowed
- + Cranes: 2-ton jib crane
- + Power: 600 amp, 3-phase power (to be verified)