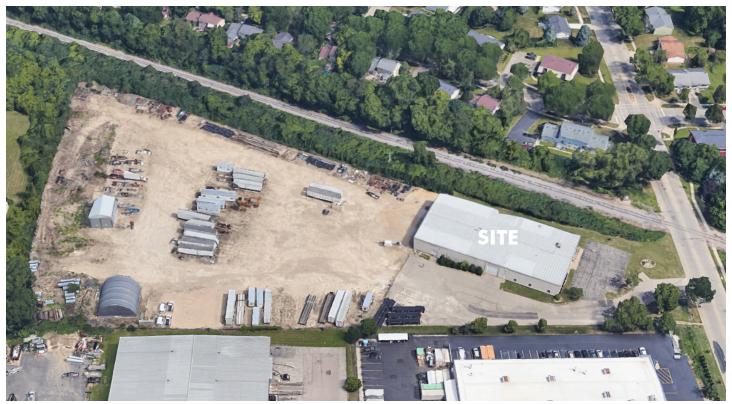

tem: None
- + Metal pitched roof
- Zoning: IL (Industrial Limited)
   Outside Storage Allowed
- + Cranes: 2-ton jib crane
- + Power: 600 amp, 3-phase power (to be verified)



2202 VONDRON ROAD, MADISON, WI 53716



## **HIGH-FLIGHT AERIAL**





## **ESTIMATED DEMOGRAPHICS**

#### **YEAR: 2021**

|                    | 1 Mile   | 3 Miles  | 5 Miles  |
|--------------------|----------|----------|----------|
| Population         | 4,957    | 49,241   | 126,116  |
| Daytime Population | 6,645    | 47,596   | 139,151  |
| Avg HH Income      | \$90,252 | \$89,166 | \$86,010 |
|                    | +        | + - , ,  | + / -    |

#### **TRAFFIC COUNTS**

| W Beltline HWY | 90,700 VPD |
|----------------|------------|
| I-39/I-90      | 79,500 VPD |



2202 VONDRON ROAD, MADISON, WI 53716







2202 VONDRON ROAD, MADISON, WI 53716



#### **FLOOR PLAN**



2202 VONDRON ROAD, MADISON, WI 53716



### **SITE PLAN**





## **CONTACT US**

#### **CHASE BRIEMAN**

Senior Vice President +1 608-441-7571 chase.brieman@cbre.com

© 2020 CBRE, INC. ALL RIGHTS RESERVED. THIS INFORMATION HAS BEEN OBTAINED FROM SOURCES BELIEVED RELIABLE, BUT HAS NOT BEEN VERIFIED FOR ACCURACY OR COMPLETENESS. YOU SHOULD CONDUCT A CAREFUL, INDEPENDENT INVESTIGATION OF THE PROPERTY AND VERIFY ALL INFORMATION. ANY RELIANCE ON THIS INFORMATION IS SOLELY AT YOUR OWN RISK. CBRE AND THE CBRE LOGO ARE SERVICE MARKS OF CBRE, INC. ALL OTHER MARKS DISPLAYED ON THIS DOCUMENT ARE THE PROPERTY OF THEIR RESPECTIVE OWNERS, AND THE USE OF SUCH LOGOS DOES NOT IMPLY ANY AFFILIATION WITH OR ENDORSEMENT OF CBRE. PHOTOS HEREIN