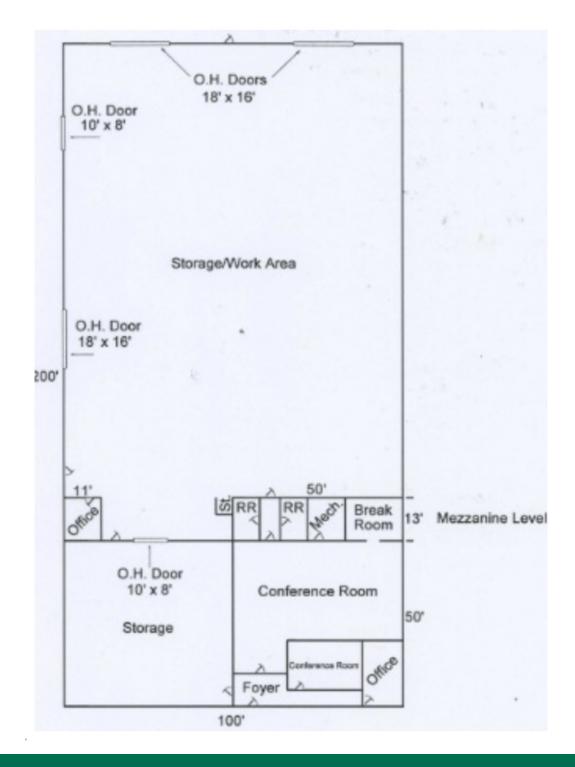

)
   Outside Storage Allowed
- + Cranes: 2-ton jib crane
- + Power: 600 amp, 3-phase power (to be verified)



2202 VONDRON ROAD, MADISON, WI 53716



## **HIGH-FLIGHT AERIAL**





## **ESTIMATED DEMOGRAPHICS**

#### **YEAR: 2021**

|                    | 1 Mile   | 3 Miles  | 5 Miles  |
|--------------------|----------|----------|----------|
| Population         | 4,957    | 49,241   | 126,116  |
| Daytime Population | 6,645    | 47,596   | 139,151  |
| Avg HH Income      | \$90,252 | \$89,166 | \$86,010 |
|                    | +        | + - , ,  | + / -    |

#### **TRAFFIC COUNTS**

| W Beltline HWY | 90,700 VPD |
|----------------|------------|
| I-39/I-90      | 79,500 VPD |



2202 VONDRON ROAD, MADISON, WI 53716







2202 VONDRON ROAD, MADISON, WI 53716



#### **FLOOR PLAN**



2202 VONDRON ROAD, MADISON, WI 53716



### **SITE PLAN**





## **CONTACT US**

#### **CHASE BRIEMAN**

Senior Vice President +1 608-441-7571 chase.brieman@cbre.com

© 2020 CBRE, INC. ALL RIGHTS RESERVED. THIS INFORMATION HAS BEEN OBTAINED FROM SOURCES BELIEVED RELIABLE, BUT HAS NOT BEEN VERIFIED FOR ACCURACY OR COMPLETENESS. YOU SHOULD CONDUCT A CAREFUL, INDEPENDENT INVESTIGATION OF THE PROPERTY AND VERIFY ALL INFORMATION. ANY RELIANCE ON THIS INFORMATION IS SOLELY AT YOUR OWN RISK. CBRE AND THE CBRE LOGO ARE SERVICE MARKS OF CBRE, INC. ALL OTHER MARKS DISPLAYED ON THIS DOCUMENT ARE THE PROPERTY OF THEIR RESPECTIVE OWNERS, AND THE USE OF SUCH LOGOS DOES NOT IMPLY ANY AFFILIATION WITH OR ENDORSEMENT OF CBRE. PHOTOS HEREIN ARE THE PROPERTY OF THEIR RESPECTIVE OWNERS. USE OF THESE IMAGES