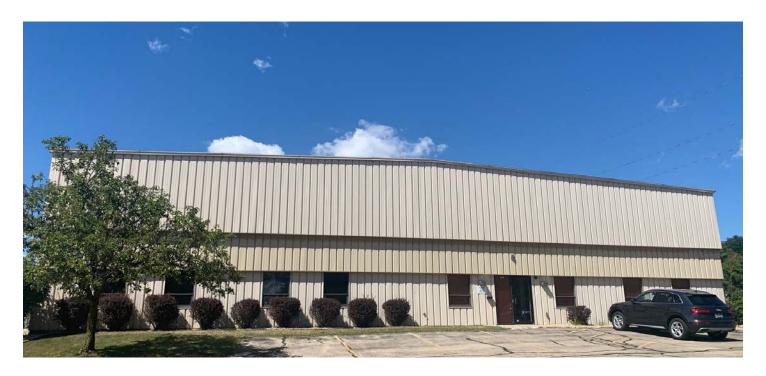

2202 VONDRON ROAD, MADISON, WI 53716

#### **PROPERTY INFO**

- + Available Space: 20,000 SF Building (100' wide x 200' long)
- + Outside Storage:
  Approximately 7 acre total site,
  with approximately 4.5 acres
  fenced storage yard
- + Base Rent: \$6.75/SF, NNN
- + Outside Storage Rent: \$2,000/Acre/Month
- + Taxes & Operating Expenses: By Tenant
- + Utilities: By Tenant
- + Year Built: 1992

- + Pre-engineered steel building
- + Clear Height: Approximately 19'4" 21'
- + Column Spacing: 25' x 50'
- + Approx. 3,300 SF finished space couple private offices and mostly open space with a kitchen and restrooms.
- + Site Size: 7 acres (305,196 SF)
- + Drive-in Doors: Three (3) 16'w x 18'h overhead doors
- + Docks: One (no existing leveler), expandable to 2 docks

- + Warehouse is heated with gas-fired unit heaters, office has heat and A/C
- + Fire Protection System: None
- + Metal pitched roof
- Zoning: IL (Industrial Limited)
   Outside Storage Allowed
- + Cranes: 2-ton jib crane
- + Power: 600 amp, 3-phase power (to be verified)