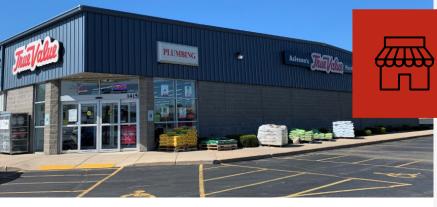

## HARDWARE SALES & RENTAL EQUIPMENT BUSINESS FOR SALE 1415 US HIGHWAY 51-138, STOUGHTON, WI

### **About the Property**

Expand your current retail footprint or start a new venture with this limited opportunity available in Stoughton! Over the years, Asleson's Hardware has woven itself into the fabric of the Stoughton community and is now in search of the next owner. Included in the sale is the business, real estate, inventory and most equipment.

Located on Stoughton's highly trafficked Highway 51 and conveniently near restaurants, grocery and other retail outlets, opportunities like this do not come up often. This property was constructed in 1997 and offers approximately 18,000 Sq ft of retail and shop space, storage and offices. Step in and own this location today!