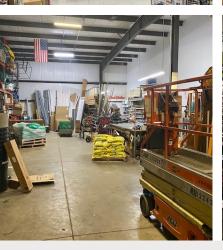

### **About the Property**

Expand your current retail footprint or start a new venture with this limited opportunity available in Stoughton! Over the years, Asleson's Hardware has woven itself into the fabric of the Stoughton community and is now in search of the next owner. Included in the sale is the business, real estate, inventory and most equipment.

Located on Stoughton's highly trafficked Highway 51 and conveniently near restaurants, grocery and other retail outlets, opportunities like this do not come up often. This property was constructed in 1997 and offers approximately 18,000 Sq ft of retail and shop space, storage and offices. Step in and own this location today!