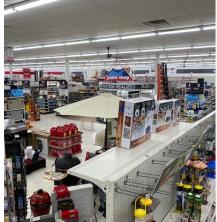

### **About the Property**

Expand your current retail footprint or start a new venture with this limited opportunity available in Stoughton! Over the years, Asleson's Hardware has woven itself into the fabric of the Stoughton community and is now in search of the next owner. Included in the sale is the business, real estate, inventory and most equipment.

Located on Stoughton's highly trafficked Highway 51 and conveniently near restaurants, grocery and other retail outlets, opportunities like this do not come up often. This property was constructed in 1997 and offers approximately 18,000 Sq ft of retail and shop space, storage and offices. Step in and own this location today!