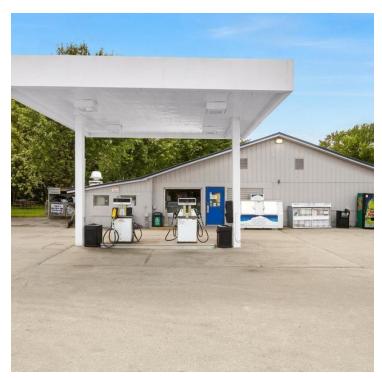

## **ROCKLAND GAS STATION**

104 Commercial St N, Rockland, WI 54653

## PROPERTY OVERVIEW

With almost two decades of service to Rockland, WI. Here is your opportunity to own & operate an established turn-key business in a growing community. 18 years of successful business and counting, this well-maintained & updated convenience store, diner & gas station has an outstanding customer base with years of solid income history to match. A profitable, secure & predictable investment for anyone wanting to be their own boss. Positioned as the only convenience store & gas station in the municipality, offering multiple avenues of revenue through gaming machines, food, beer, tobacco, lottery, specialty & everyday convenience sales. New construction subdivisions are growing the population in Rockland, increasing business gross sales year over year. All equipment & licenses included in the sale.