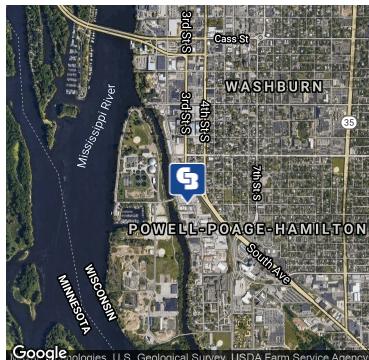

# LOCATION OVERVIEW

Jackson st to Hood st corner of Hood and Miller

# SITE DESCRIPTION

industrial park Muddy Flat's