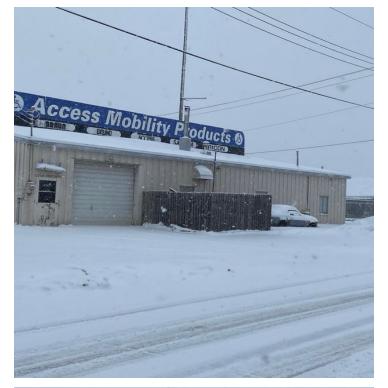

# PROPERTY OVERVIEW

Industrial park location! 2 buildings for lease, 4000 sf garage, shop with small office and bathroom with 4 truck doors, an 8', 2-10' and 1-12'' door, heat, and 16' ceilings. lease \$2500 NNN a month. office space is 1574 Sf with restroom, several offices and cubicles. lease \$1500 modified gross. Plenty of parking. 2 post signs and located at the entrance to the industrial park known as muddy flats.

### PROPERTY HIGHLIGHTS

- -4000 SF Garage
- -1724 SF Office
- -2 Buildings
- Industrial park
- Easy highway access