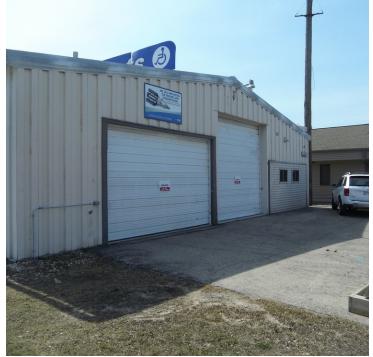

# PROPERTY OVERVIEW

Industrial park location! 2 buildings for lease, 4000 sf garage, shop with small office and bathroom with 4 truck doors, an 8', 2-10' and 1-12'' door, heat, and 16' ceilings. lease \$2500 NNN a month. office space is 1574 Sf with restroom, several offices and cubicles. lease \$1500 modified gross. Plenty of parking. 2 post signs and located at the entrance to the industrial park known as muddy flats.

### PROPERTY HIGHLIGHTS

- -4000 SF Garage
- -1724 SF Office
- -2 Buildings
- Industrial park
- Easy highway access