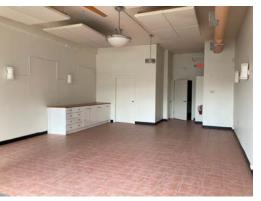

## Retail Opportunity for Lease

2530 Monroe Street Madison, WI 53711

Unit Size: 815 rentable sq. ft.

**Asking Rate:** \$24 per sq. ft. + NNN (\$7.12 psf)

815 sq. ft. of retail space for lease on the trafficked (both foot vehicle traffic) Monroe St. right next to Colectivo Coffee! And also amongst many other strong locally owned retailers and restaurants. Suite was recently used as an arts and crafts workshop, and is now ready for another business to occupy. Here is your chance to get your business into the Monroe St. market, and in an area that is full of synergy. Layout includes a front open retail area restroom. Did we say that this unit is right next to Colectivo?