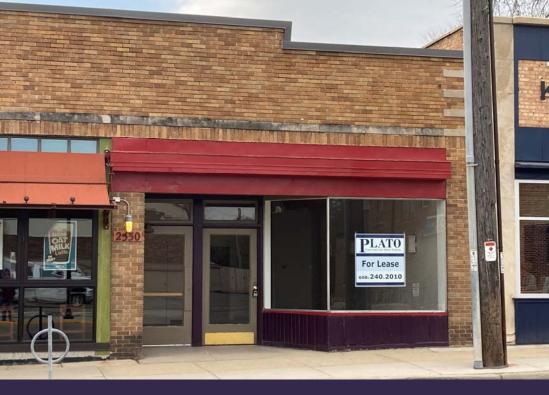

## Retail Opportunity for Lease

2530 Monroe Street Madison, WI 53711

Unit Size: 815 rentable sq. ft.

**Asking Rate:** \$24 per sq. ft. + NNN (\$7.12 psf)

815 sq. ft. of retail space for lease on the trafficked (both foot vehicle traffic) Monroe St. right next to Colectivo Coffee! And also amongst many other strong locally owned retailers and restaurants. Suite was recently used as an arts and crafts workshop, and is now ready for another business to occupy. Here is your chance to get your business into the Monroe St. market, and in an area that is full of synergy. Layout includes a front open retail area restroom. Did we say that this unit is right next to Colectivo?