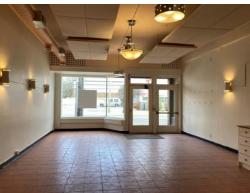

## Retail Opportunity for Lease

2530 Monroe Street Madison, WI 53711

Unit Size: 815 rentable sq. ft.

**Asking Rate:** \$24 per sq. ft. + NNN (\$7.12 psf)

815 sq. ft. of retail space for lease on the trafficked (both foot vehicle traffic) Monroe St. right next to Colectivo Coffee! And also amongst many other strong locally owned retailers and restaurants. Suite was recently used as an arts and crafts workshop, and is now ready for another business to occupy. Here is your chance to get your business into the Monroe St. market, and in an area that is full of synergy. Layout includes a front open retail area restroom. Did we say that this unit is right next to Colectivo?