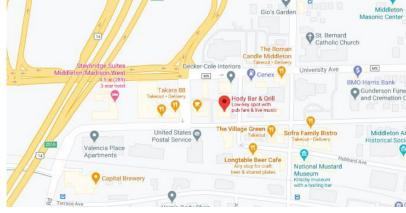

# **1914 Aurora Street**

Middleton, WI 53562

### **Property Snapshot**

| Asking Price           | \$1,750,000 (Real Estate and business)                               |
|------------------------|----------------------------------------------------------------------|
| Site Size              | .395 Acres (17,206 SF)                                               |
| Gross Building<br>Size | 10,560 SF 2- Story (5,280 SF per floor)                              |
| Occupancy              | Immediate (owner is retiring, bar is<br>currently fully operational) |