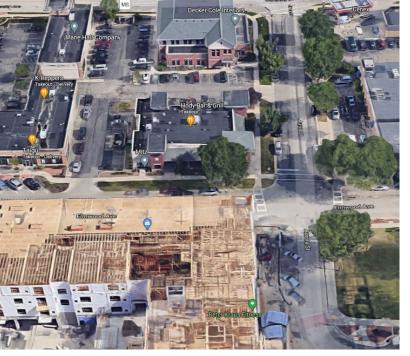

# **1914 Aurora Street**

Middleton, WI 53562

### **Property Snapshot**

| Asking Price           | \$1,750,000 (Real Estate and business)                               |
|------------------------|----------------------------------------------------------------------|
| Site Size              | .395 Acres (17,206 SF)                                               |
| Gross Building<br>Size | 10,560 SF 2- Story (5,280 SF per floor)                              |
| Occupancy              | Immediate (owner is retiring, bar is<br>currently fully operational) |