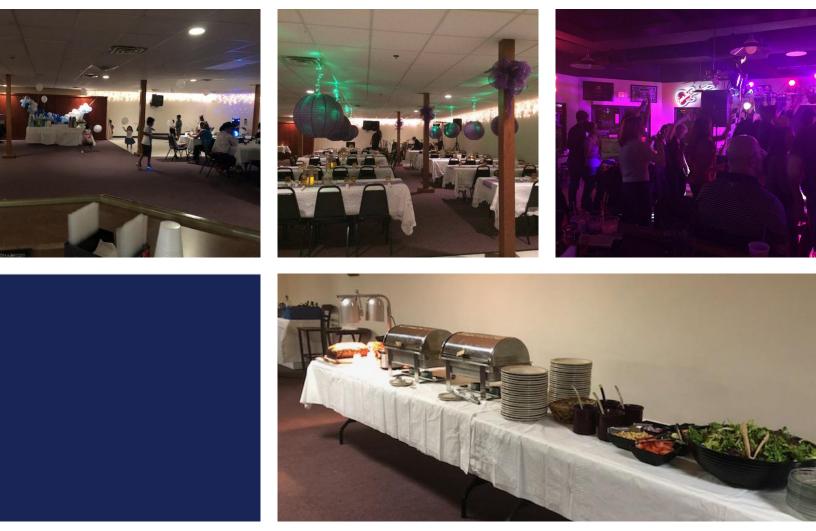

#### **Property Profile**

- Banquet center downstairs with full kitchen
- Built in 1999 (approx. 22 years ago)
- On-site parking, 17 stalls
- Zoning General Commercial
- Elevator-served (ADA compliant)
- FF&E Incldued (Inventory list provided upon request)