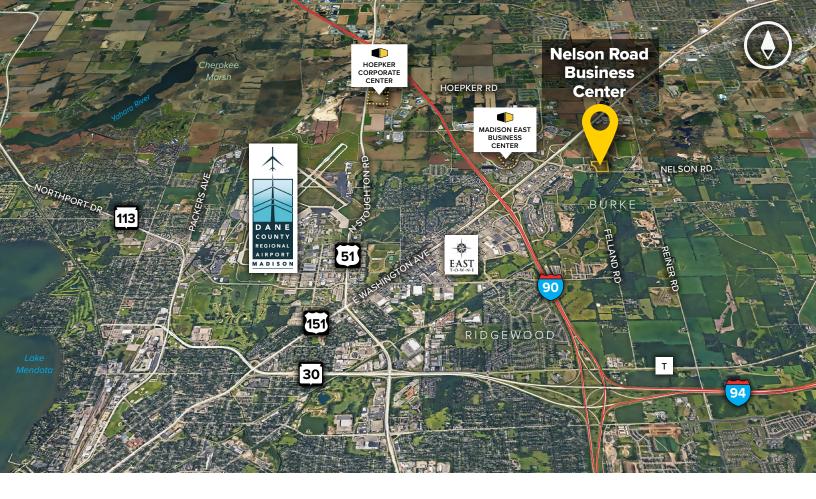

## Nelson Road Business Center 4001, 4005 & 4009 Felland Road

Madison, WI 53718

Nelson Road Business Center is located at the far-east side of the City of Madison, in Dane County. The business center is one-half mile east of Highway 151 and Nelson Road Intersection and one-half mile north of the Intersection of Highway 151 and I-90, I-39, I-94.

## **Distances to:**

Dane County Regional Airport ...... 6.5 miles East Towne Mall ...... 2.5 miles Interstate 90 ...... 3 miles Interstate 94 ...... 5 miles Madison, WI (Downtown) ...... 9 miles Milwaukee, W (Downtown) ...... 75 miles US 51 ...... 4 miles US 151 ...... 3 miles