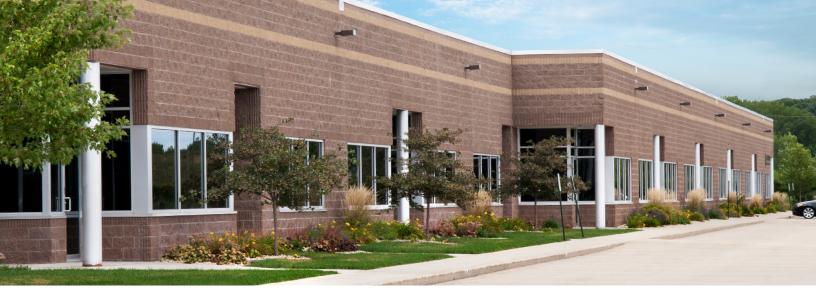

## Nelson Road Business Center 4001, 4005 & 4009 Felland Road

Madison, WI 53718

Nelson Road Business Center is located at the far-east side of the City of Madison, in Dane County. The business center is one-half mile east of Highway 151 and Nelson Road Intersection and one-half mile north of the Intersection of Highway 151 and I-90, I-39, I-94.

## Flex/R&D Space

| Flex/R&D/Office Buildings      |                       |
|--------------------------------|-----------------------|
| 4001 Felland Road              | 36,000 SF             |
| 4005 Felland Road              | 49,800 SF             |
| 4009 Felland Road              | 57,900 SF             |
| Flex/R&D/Office Specifications |                       |
| Suite Sizes                    | 2,400 up to 57,900 SF |
| Ceiling Height                 | 16 ft. clear minimum  |
| Parking                        | 220 spaces            |
| Heat                           | Natural Gas           |
| Roof                           | EPDM rubber           |
| Exterior Walls                 | Masonry               |
| Loading                        | Dock or drive-in      |
| Zoning                         | M-1                   |