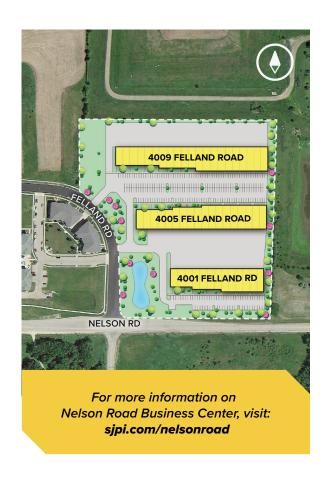

## Nelson Road Business Center 4001, 4005 & 4009 Felland Road

Madison, WI 53718

Nelson Road Business Center is located at the far-east side of the City of Madison, in Dane County. The business center is one-half mile east of Highway 151 and Nelson Road Intersection and one-half mile north of the Intersection of Highway 151 and I-90, I-39, I-94.

## Flex/R&D Space

| Flex/R&D/Office Buildings      |                       |
|--------------------------------|-----------------------|
| 4001 Felland Road              | 36,000 SF             |
| 4005 Felland Road              | 49,800 SF             |
| 4009 Felland Road              | 57,900 SF             |
| Flex/R&D/Office Specifications |                       |
| Suite Sizes                    | 2,400 up to 57,900 SF |
| Ceiling Height                 | 16 ft. clear minimum  |
| Parking                        | 220 spaces            |
| Heat                           | Natural Gas           |
| Roof                           | EPDM rubber           |
| Exterior Walls                 | Masonry               |
| Loading                        | Dock or drive-in      |
| Zoning                         | M-1                   |