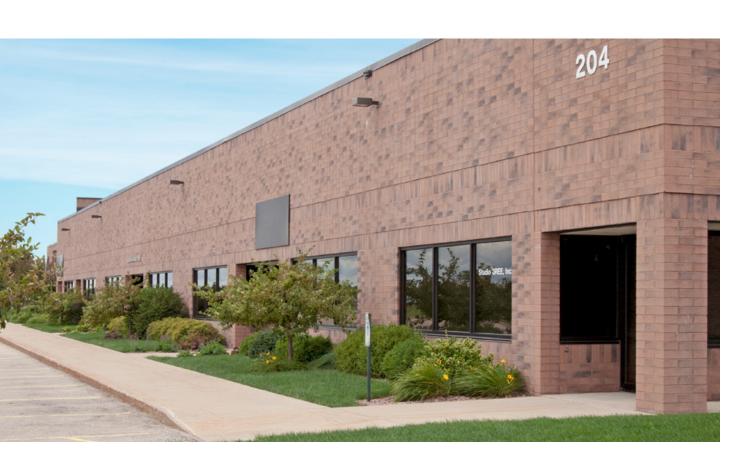

#### **About Waunakee Business Center**

Waunakee Business Center consists of four office-warehouse buildings totaling more than 156,000 square feet, located 10 minutes north of the City of Madison, in Dane County, WI. The business center is located on Highway 19 one-mile west of the Highway 19 and Highway 113 Intersection, just 10 minutes from Dane County Airport and Middleton, WI. Fine dining and fast food restaurants, shopping and lodging are all within walking distance. The masonry building design and heavy landscaping project a highend image while offering tenant prospects affordable and flexible floor plans to meet their office, warehouse, R&D, light manufacturing, or showroom requirements.