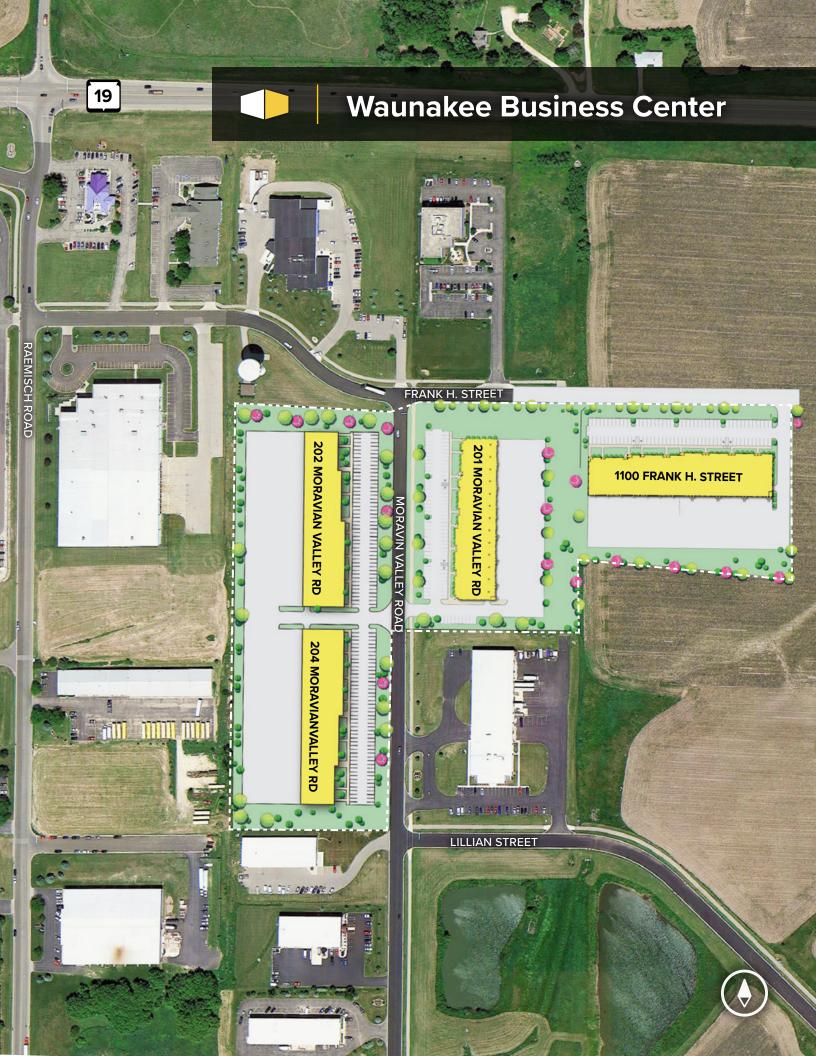

## Flex/R&D Space

| Flex/R&D/Office Buildings      |                       |
|--------------------------------|-----------------------|
| 201 Moravian Valley Road       | 37,730 SF             |
| 202 Moravian Valley Road       | 39,000 SF             |
| 204 Moravian Valley Road       | 39,000 SF             |
| 1100 Frank H. Street           | 40,733 SF             |
| Flex/R&D/Office Specifications |                       |
| Suite Sizes                    | 1,300 up to 40,733 SF |
| Ceiling Height                 | 16 ft. clear minimum  |
| Parking                        |                       |
| 201 Moravian Valley Road       | 4 spaces per 1,000 SF |
| 202-204 Moravian Valley Road   | 220 spaces            |
| 1100 Frank H. Street           | 89 Spaces             |
| Heat                           | Natural gas           |
| Roof                           | EPDM rubber           |
| Exterior Walls                 | Masonry               |
| Loading                        | Dock or drive-in      |
| Zoning                         | Light Industrial Uses |
|                                |                       |