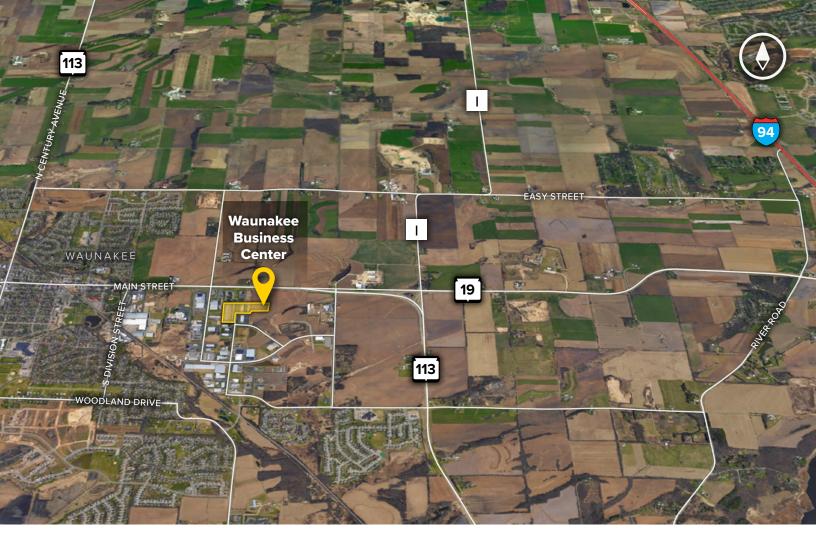

#### **About Waunakee Business Center**

Waunakee Business Center consists of four office-warehouse buildings totaling more than 156,000 square feet, located 10 minutes north of the City of Madison, in Dane County, WI. The business center is located on Highway 19 one-mile west of the Highway 19 and Highway 113 Intersection, just 10 minutes from Dane County Airport and Middleton, WI. Fine dining and fast food restaurants, shopping and lodging are all within walking distance. The masonry building design and heavy landscaping project a highend image while offering tenant prospects affordable and flexible floor plans to meet their office, warehouse, R&D, light manufacturing, or showroom requirements.