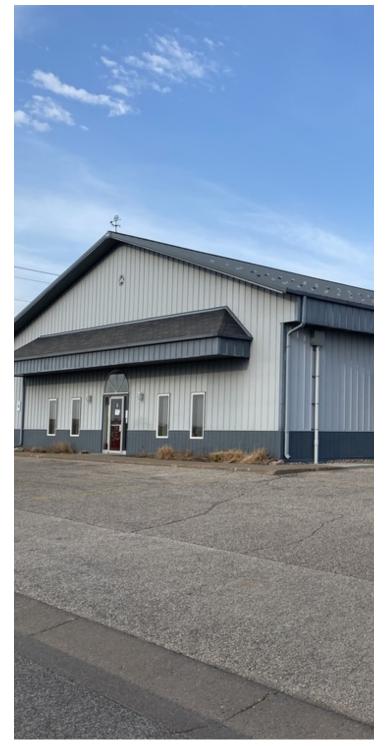

# 650 COUNTRYSIDE CIRCLE EAST

Lewiston, MN 55952

### **PROPERTY OVERVIEW**

\$9.00 SF for 5400 SF of office space or 2100 SF of warehouse space, NNN.

Tenant improvement allowance may be available for long term tenant.