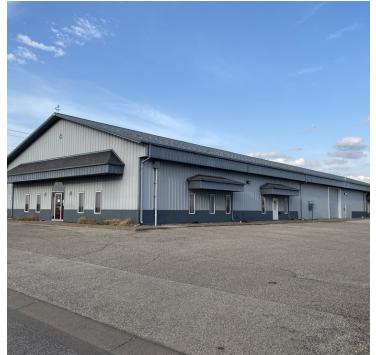

# 650 COUNTRYSIDE CIRCLE EAST

Lewiston, MN 55952

# **OFFERING SUMMARY**

| Available SF:  | 2,100 - 5,400 SF   |
|----------------|--------------------|
| Lease Rate:    | \$9.00 SF/yr (NNN) |
| Lot Size:      | 1.2 Acres          |
| Building Size: | 13,500 SF          |
| Zoning:        | Commercial         |

# PROPERTY OVERVIEW

\$9.00 SF for 5400 SF of office space or 2100 SF of warehouse space, NNN. Tenant improvement allowance may be available for long term tenant.

# **PROPERTY HIGHLIGHTS**

- One Block off highway 14 and highway 25
- Easy to turn around big trucks
- Parking for all sized vehicles on 1/2 acre lot next to building
- Within 30 minutes of Rochester MN or La Crosse Wi
- 15 minutes from Winona MN