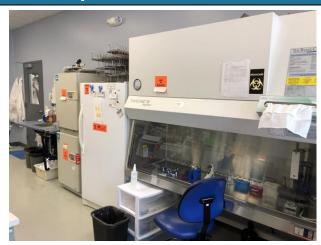

# **Cell Culture Laboratory**

## **Laboratory Features:**

- -Chemical fume hoods
- -Chemical cabinets
- -Multiple laboratory sinks
- -Dedicated gas tank room
- -Liquid Nitrogen Dewar access
- -Zeiss AxioPhot Fluorescent Microscope with automated stage
- -Plate Reader
- -Cell Incubator
- -Cell Culture Hoods
- -Eppendorf 548R Centrifuge
- -Chemical Balances
- -Refrigerator & Freezer
- -Barnstead purified water