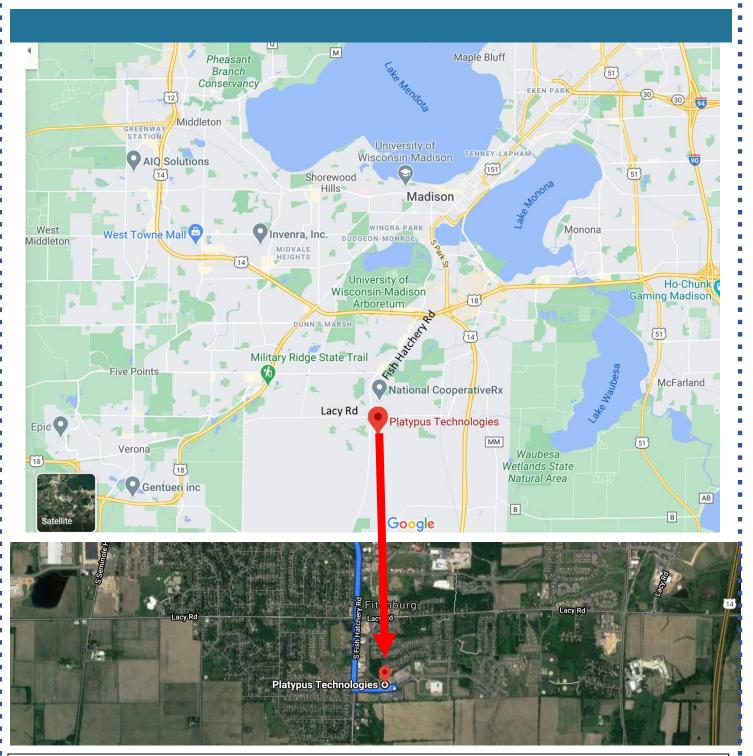

b-Leased

**Other:** Proportional share fees for electricity, common area, cleaning, and maintenance.

#### **Property Profile**

- Located in Fitchburg Technology Campus
- Front-door parking
- Loading Dock
- 45-person Conference Room
- Breakroom with Vending
- Fitness Center
- Restrooms equipped with Showers
- On-site dry-cleaning pick-up/drop-off
- Outdoor patios
- Restaurants & Coffee shop nearby
- Bike path access

### For More Information, Please Contact:

Marco A. Bedolla-Pantoja, PhD Office: 608-237-1270 ext. 302 Email: mbedolla@platypustech.com

5520 Nobel Drive, Suite 100 Fitchburg WI 53711





### For More Information, Please Contact:

Marco A. Bedolla-Pantoja, PhD Office: 608-237-1270 ext. 302

Email: mbedolla@platypustech.com

5520 Nobel Drive, Suite 100 Fitchburg WI 53711





## For More Information, Please Contact:

Marco A. Bedolla-Pantoja, PhD

Office: 608-237-1270 ext. 302 Email: mbedolla@platypustech.com

5520 Nobel Drive, Suite 100 Fitchburg WI 53711



#### **Additional Features:**

- -High Speed Wireless Internet
- -Dedicated IT server room
- -Furnished Private Offices
- -Kitchenette
- -Conference Room
- -File cabinets
- -Storage for laboratory supplies
- -Shared Building Facilities (restrooms with showers, workout room (gym), autoclave, dishwasher and icemaker).

## **Laboratory Features:**

- -Chemical fume hoods
- -Chemical cabinets
- -Multiple laboratory sinks
- -Dedicated gas tank room
- -Liquid Nitrogen Dewar access
- -Zeiss AxioPhot Fluorescent Microscope with automated stage
- -Plate Reader
- -Cell Incubator
- -Cell Culture Hoods
- -Eppendorf