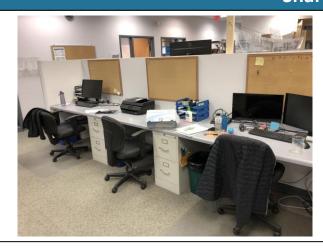

## **Shared Office**

#### **Additional Features:**

- -High Speed Wireless Internet
- -Dedicated IT server room
- -Furnished Private Offices
- -Kitchenette
- -Conference Room
- -File cabinets
- -Storage for laboratory supplies
- -Shared Building Facilities (restrooms with showers, workout room (gym), autoclave, dishwasher and icemaker).