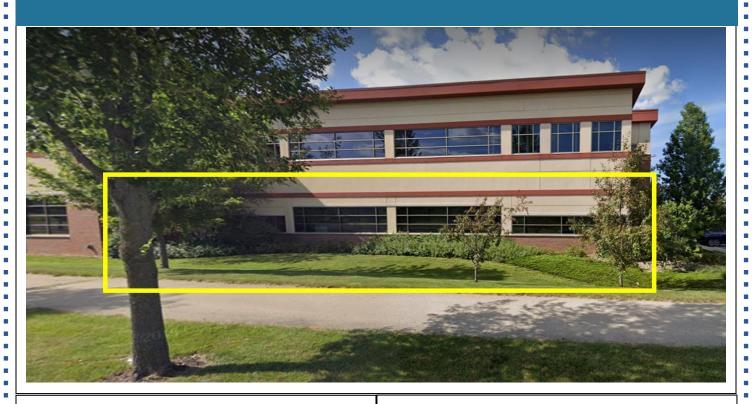

5520 Nobel Drive, Suite 100 Fitchburg WI 53711

#### **Property Profile**

- Located in Fitchburg Technology Campus
- Front-door parking
- Loading Dock
- 45-person Conference Room
- Breakroom with Vending
- Fitness Center
- Restrooms equipped with Showers
- On-site dry-cleaning pick-up/drop-off
- Outdoor patios
- Restaurants & Coffee shop nearby
- Bike path access