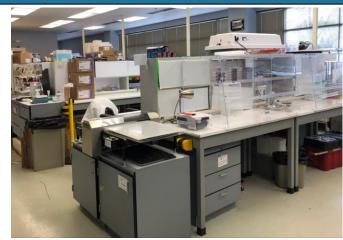

# **Main Laboratory**

## **Laboratory Features:**

- -Chemical fume hoods
- -Chemical cabinets
- -Multiple laboratory sinks
- -Dedicated gas tank room
- -Liquid Nitrogen Dewar access
- -Zeiss AxioPhot Fluorescent Microscope with automated stage
- -Plate Reader
- -Cell Incubator
- -Cell Culture Hoods
- -Eppendorf 548R Centrifuge
- -Chemical Balances
- -Refrigerator & Freezer
- -Barnstead purified water