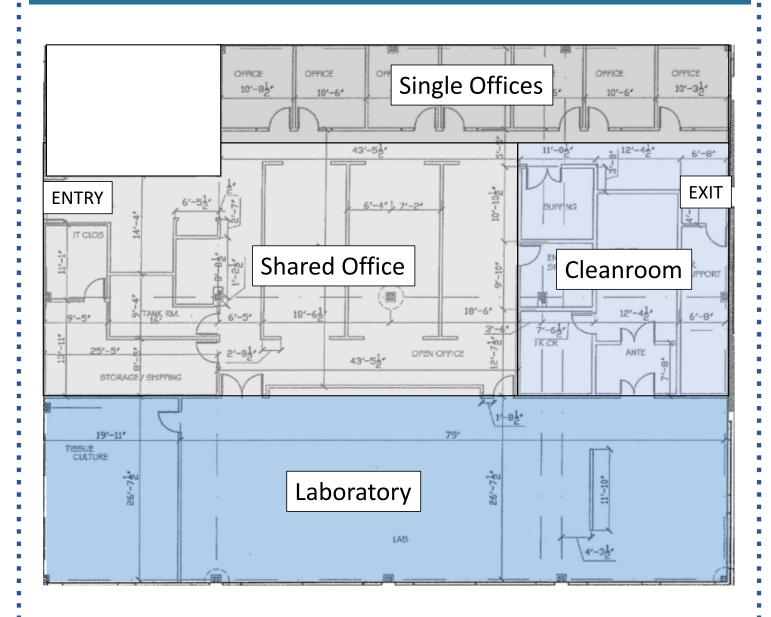

#### **Subleasing Information**

Platypus Technologies has secured a long-term lease on the property and it seeks to sub-lease a portion of the available laboratory and office space. **Space Available for Sub-lease:** Min: 1,200 sq. ft; Max: 4,500 sq. ft.

#### **Additional Features:**

- -High Speed Wireless Internet
- -Dedicated IT server room
- -Furnished Private Offices
- -Kitchenette
- -Conference Room
- -File cabinets
- -Storage for laboratory supplies
- -Shared Building Facilities (restrooms with showers, workout room (gym), autoclave, dishwasher and icemaker).

## **Laboratory Features:**

- -Chemical fume hoods
- -Chemical cabinets
- -Multiple laboratory sinks
- -Dedicated gas tank room
- -Liquid Nitrogen Dewar access
- -Zeiss AxioPhot Fluorescent Microscope with automated stage
- -Plate Reader
- -Cell Incubator
- -Cell Culture Hoods
- -Eppendorf 548R Centrifuge
- -Chemical Balances
- -Refrigerator & Freezer
- -Barnstead purified water

## **Shared Office**