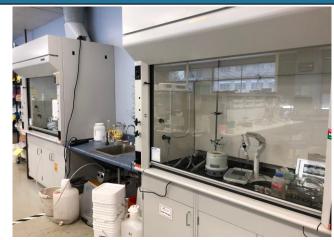

## **Laboratory Features:**

- -Chemical fume hoods
- -Chemical cabinets
- -Multiple laboratory sinks
- -Dedicated gas tank room
- -Liquid Nitrogen Dewar access
- -Zeiss AxioPhot Fluorescent Microscope with automated stage
- -Plate Reader
- -Cell Incubator
- -Cell Culture Hoods
- -Eppendorf 548R Centrifuge
- -Chemical Balances
- -Refrigerator & Freezer
- -Barnstead purified water

# **Main Laboratory**

# **Cell Culture Laboratory**