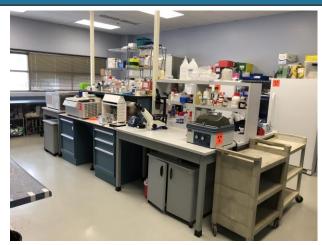

# **Cell Culture Laboratory**

## **Laboratory Features:**

- -Chemical fume hoods
- -Chemical cabinets
- -Multiple laboratory sinks
- -Dedicated gas tank room
- -Liquid Nitrogen Dewar access
- -Zeiss AxioPhot Fluorescent Microscope with automated stage
- -Plate Reader
- -Cell Incubator
- -Cell Culture Hoods
- -Eppendorf 548R Centrifuge
- -Chemical Balances
- -Refrigerator & Freezer
- -Barnstead purified water