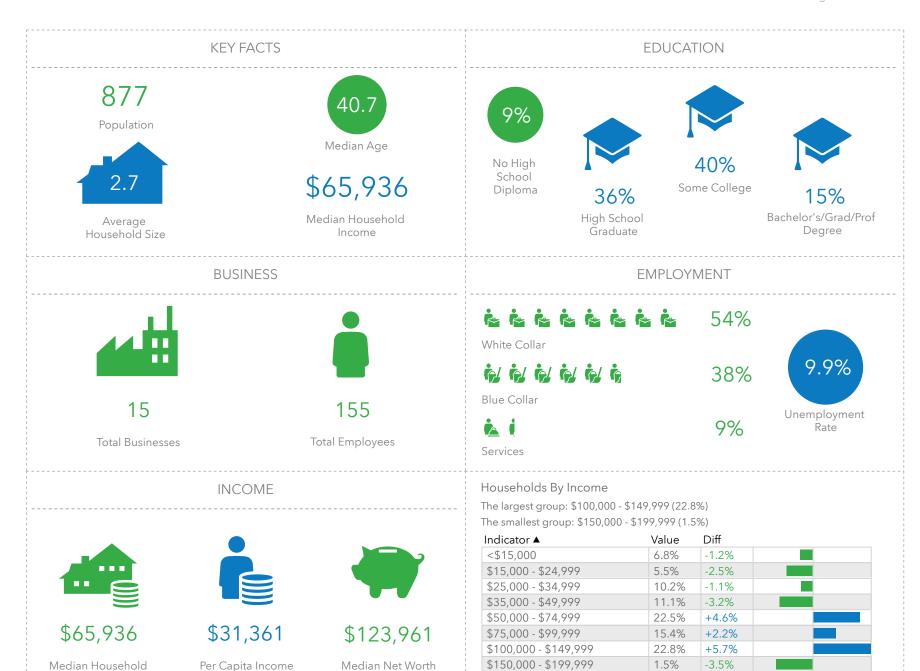

Income

104 N Commercial St, Rockland, Wisconsin, 54653 (5 minutes) 104 N Commercial St, Rockland, Wisconsin, 54653 Drive time of 5 minutes Prepared by Esri Latitude: 43.90410

Longitude: -90.92005

\$200,000+

4% -1.2% Bars show deviation from

La Crosse County

104 N Commercial St, Rockland, Wisconsin, 54653 (19 minutes) 104 N Commercial St, Rockland, Wisconsin, 54653 Drive time of 19 minutes Prepared by Esri Latitude: 43.90410