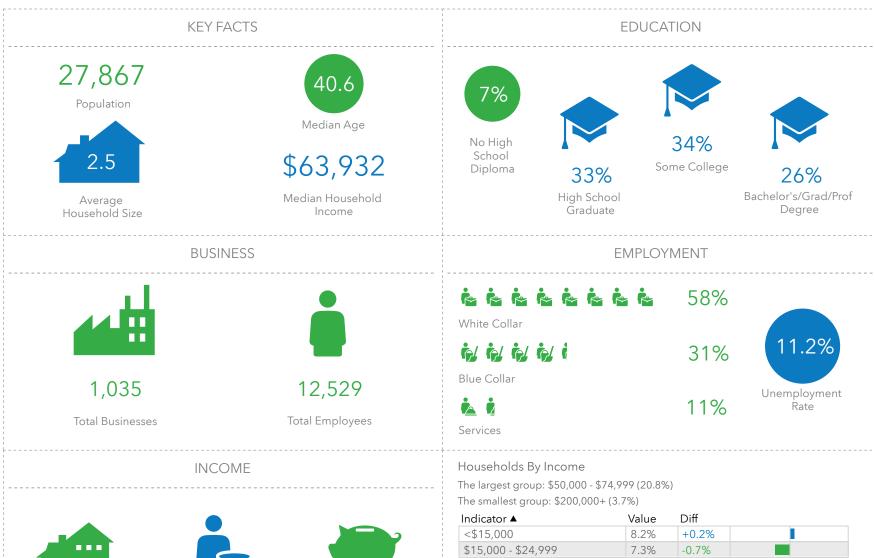

Longitude: -90.92005

\$25,000 - \$34,999

\$35,000 - \$49,999

\$50,000 - \$74,999

\$75,000 - \$99,999

\$200,000+

\$100,000 - \$149,999 \$150,000 - \$199,999 8.6%

12.4%

20.8%

15.7%

18.3%

5.1%

-2.7%

-1.9% +2.9%

+2.5%

+1.2%

+0.1%

La Crosse County

3.7% -1.5% Bars show deviation from

Median Household Income

\$63,932

\$31,381

Per Capita Income

\$115,619

Median Net Worth