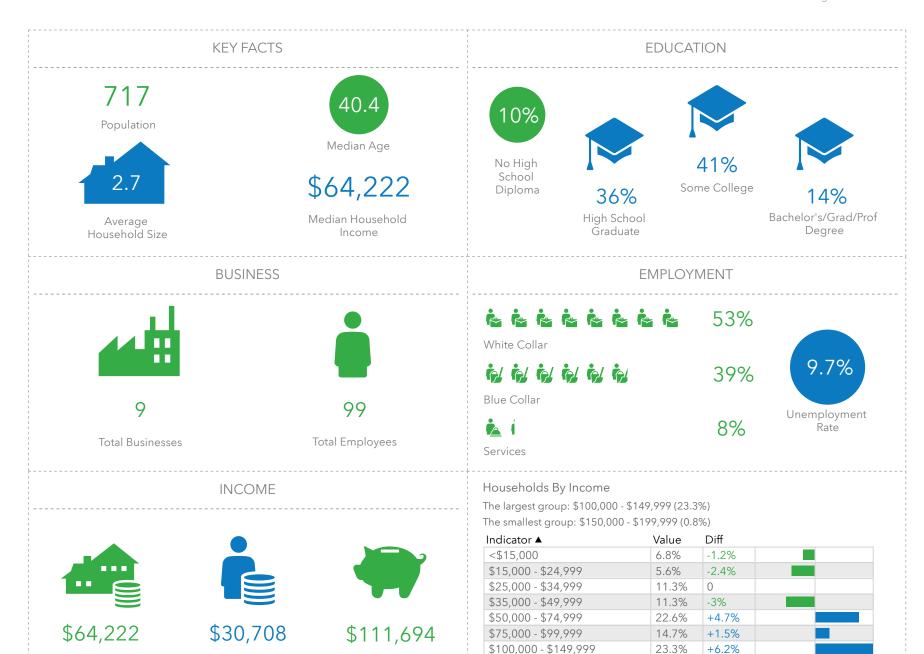

Median Household

Income

Per Capita Income

104 N Commercial St, Rockland, Wisconsin, 54653 (3 minutes) 104 N Commercial St, Rockland, Wisconsin, 54653 Drive time of 3 minutes Prepared by Esri Latitude: 43.90410

Longitude: -90.92005

Median Net Worth

\$150,000 - \$199,999

\$200,000+

0.8%

-4.2%

La Crosse County

3.8% -1.4% Bars show deviation from