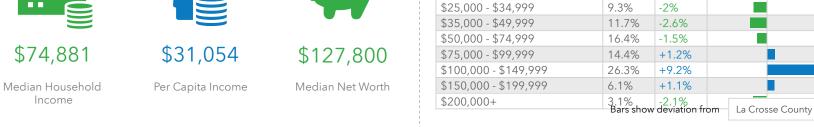

703 Western Ave, Holmen, Wisconsin, 54636 (3 minutes) 703 Western Ave, Holmen, Wisconsin, 54636 Drive time of 3 minutes Prepared by Esri Latitude: 43.96595

Longitude: -91.26813

\$76,954

Median Household

Income

\$33,163

Per Capita Income

703 Western Ave, Holmen, Wisconsin, 54636 (5 minutes) 703 Western Ave, Holmen, Wisconsin, 54636 Drive time of 5 minutes Prepared by Esri Latitude: 43.96595

Longitude: -91.26813

\$75,000 - \$99,999

\$100,000 - \$149,999

\$150,000 - \$199,999

\$200,000+

16.4%

24.9%

5.8%

+3.2%

+7.8%

+0.8%

La Crosse County

4.5% -0.7% Bars show deviation from

\$143,803

Median Net Worth

703 Western Ave, Holmen, Wisconsin, 54636 (10 minutes) 703 Western Ave, Holmen, Wisconsin, 54636 Drive time of 10 minutes