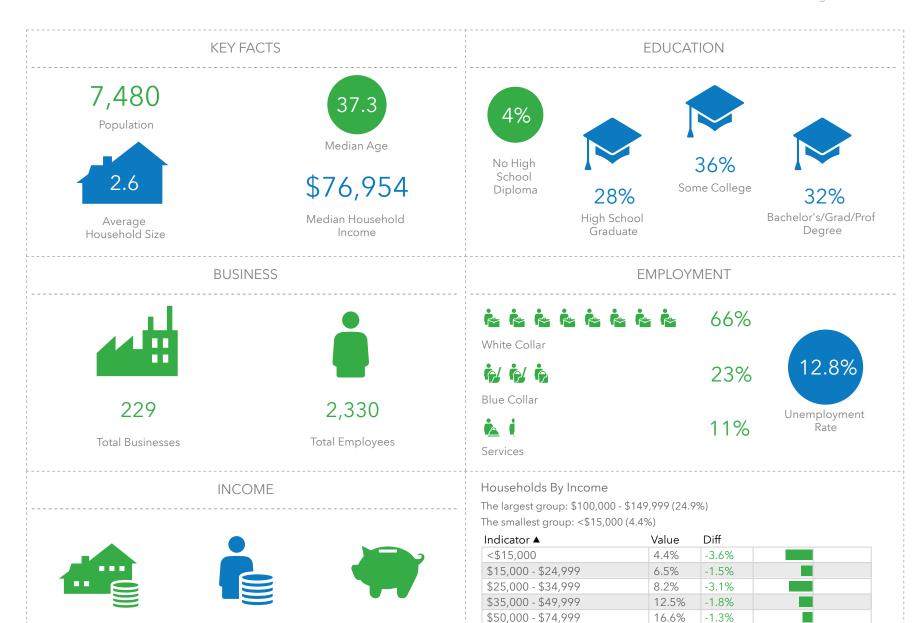

+7.8%

+0.8%

La Crosse County

4.5% -0.7% Bars show deviation from

\$143,803

Median Net Worth

703 Western Ave, Holmen, Wisconsin, 54636 (10 minutes) 703 Western Ave, Holmen, Wisconsin, 54636 Drive time of 10 minutes

\$34,808

Per Capita Income

\$77,256

Median Household

Income

Prepared by Esri Latitude: 43.96595

Longitude: -91.26813

\$75,000 - \$99,999

\$200,000+

\$100,000 - \$149,999 \$150,000 - \$199,999 16.9%

23.8%

6%

+3.7%

+6.7%

La Crosse County

+1%