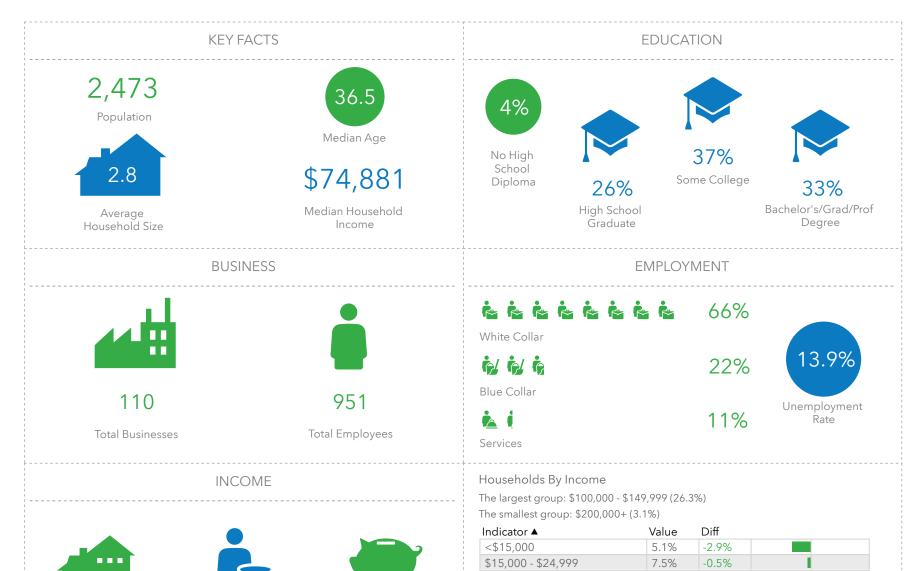

703 Western Ave, Holmen, Wisconsin, 54636 (3 minutes) 703 Western Ave, Holmen, Wisconsin, 54636 Drive time of 3 minutes Prepared by Esri Latitude: 43.96595

Longitude: -91.26813

\$76,954

Median Household

Income

\$33,163

Per Capita Income

703 Western Ave, Holmen, Wisconsin, 54636 (5 minutes) 703 Western Ave, Holmen, Wisconsin, 54636 Drive time of 5 minutes Prepared by Esri Latitude: 43.96595

Longitude: -91.26813