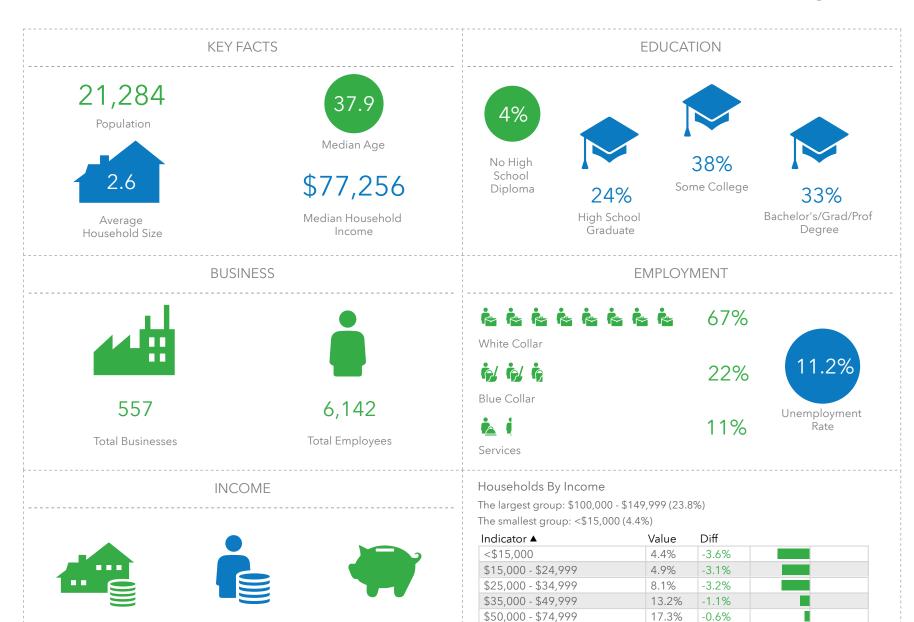

\$34,808

Per Capita Income

\$77,256

Median Household

Income

Prepared by Esri Latitude: 43.96595

Longitude: -91.26813

\$75,000 - \$99,999

\$200,000+

\$100,000 - \$149,999 \$150,000 - \$199,999 16.9%

23.8%

6%

+3.7%

+6.7%

La Crosse County

+1%

5.3% +0.1% Bars show deviation from

\$153,719

Median Net Worth