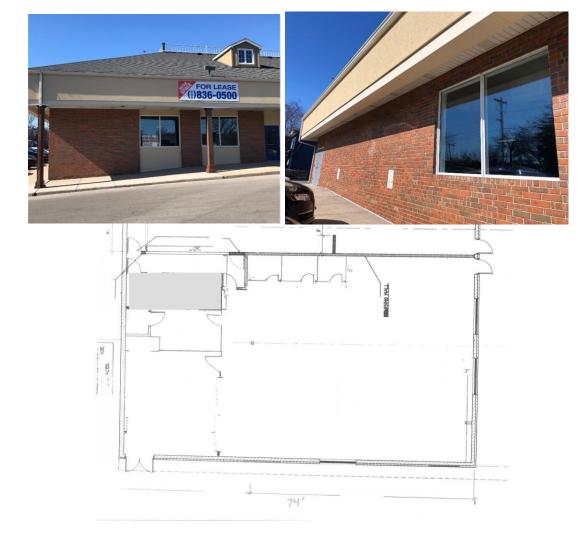

## FOR LEASE: 716 S. Whitney Way Road - Madison

3,000 Sqft. Gross Rent is \$15.25 per sqft (Base Rent \$9.00 + CAM charges of \$6.25). End unit space in Heritage Square Shopping Center at the corner of Odana Road & Whitney Way. Great visibility with ample parking. One front entrance & one back double door service entrance.

## FOR LEASE: 716 S. Whitney Way Road - Madison

Plenty of natural light from two sides. Other tenants of the building include: Restaurant, Coffee Shop, Seafood Center, Optical, Cell Phone/Electronic Repair, Beauty Salon, Nail Salon, Hearing Aide Store, Subway and Children's Clothing Resale Shop. Current build out reflects previous tenant, which was a Boot Camp Gym.