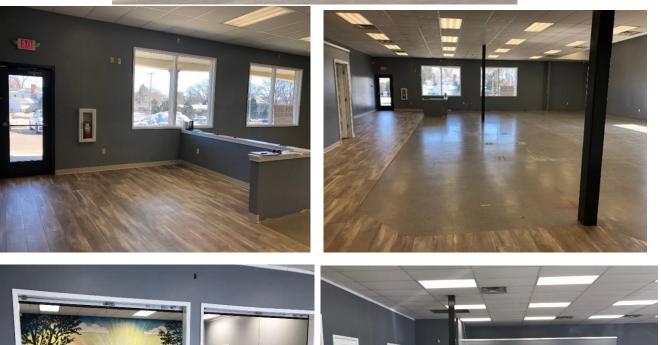

## FOR LEASE: 716 S. Whitney Way Road - Madison

Plenty of natural light from two sides. Other tenants of the building include: Restaurant, Coffee Shop, Seafood Center, Optical, Cell Phone/Electronic Repair, Beauty Salon, Nail Salon, Hearing Aide Store, Subway and Children's Clothing Resale Shop. Current build out reflects previous tenant, which was a Boot Camp Gym.