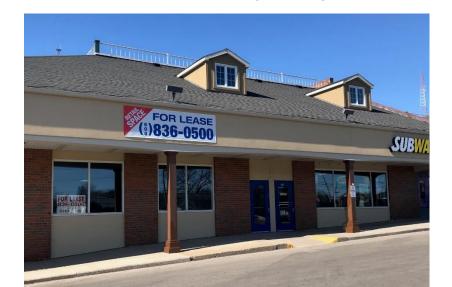

## FOR LEASE: 716 S. Whitney Way Road - Madison

3,000 Sqft. Gross Rent is \$15.25 per sqft (Base Rent \$9.00 + CAM charges of \$6.25). End unit space in Heritage Square Shopping Center at the corner of Odana Road & Whitney Way. Great visibility with ample parking. One front entrance & one back double door service entrance.

## FOR LEASE: 716 S. Whitney Way Road - Madison

Plenty of natural light from two sides. Other tenants of the building include: Restaurant, Coffee Shop, Seafood Center, Optical, Cell Phone/Electronic Repair, Beauty Salon, Nail Salon, Hearing Aide Store, Subway and Children's Clothing Resale Shop. Current build out reflects previous tenant, which was a Boot Camp Gym.