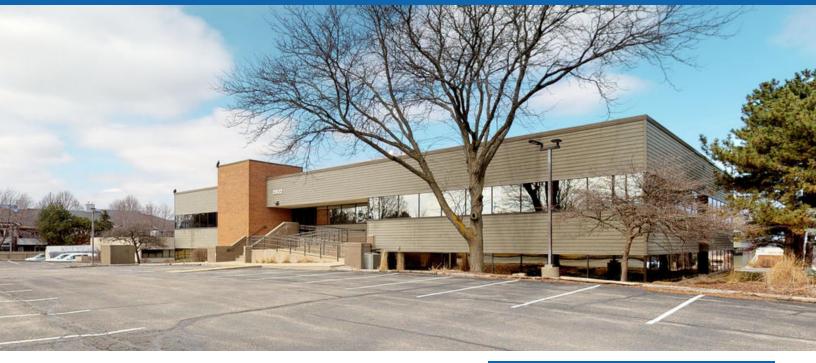

#### **Property Description**

Two-Story Office Building for Lease: This 2-story office building is 17,736 SF on 1.16 acres constructed in 1982. It is conveniently located just off The Beltline Hwy, which traveling east turns into interstate 90/94/39 (interchanges going to Milwaukee, Chicago, East Madison, and WI Dells - west travels toward "West Madison", Middleton, and Baraboo). There are several amenities nearby including restaurants, banking facilities, clinics, hotels, and shopping centers. The 3rd phase of a bicycle/pedestrian bridge over Beltline Highway and its frontage road, located between Todd Drive and Fish Hatchery Road has been completed. This path is within 1 block of the Vantage Point Business Park. The bridge is the key piece of the overall 4+ mile Cannonball Path, a major new commuter route linking areas of Fitchburg and Arbor Hills neighborhood with downtown Madison.