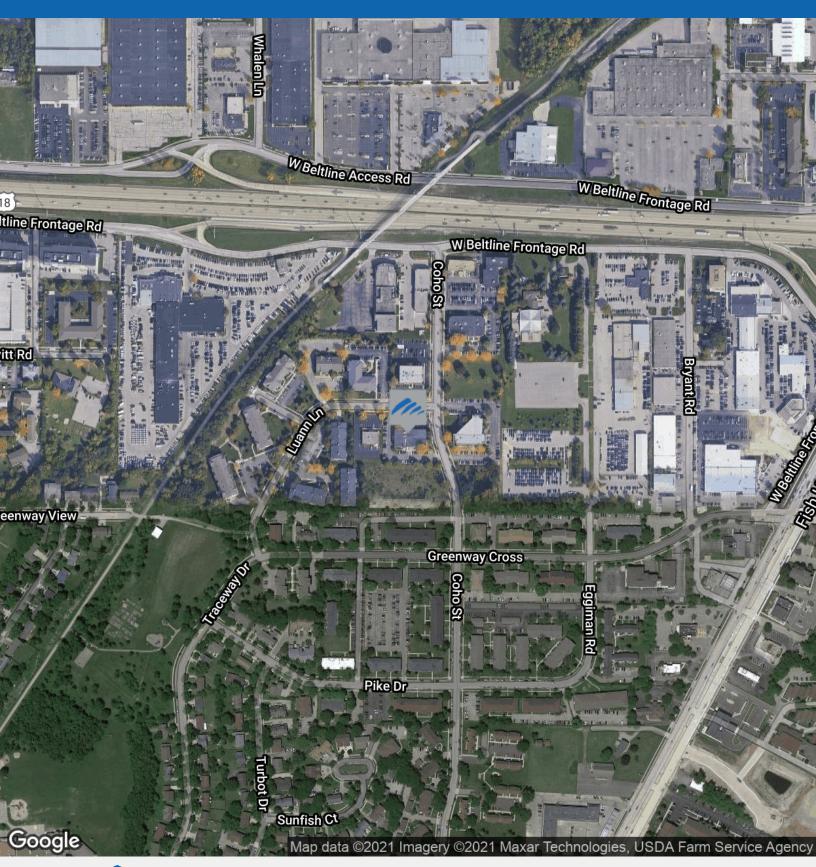

# Vantage Point IV

2802 Coho Street Madison, Wisconsin 53713

#### **Property Description**

Two-Story Office Building for Lease: This 2-story office building is 17,736 SF on 1.16 acres constructed in 1982. It is conveniently located just off The Beltline Hwy, which traveling east turns into interstate 90/94/39 (interchanges going to Milwaukee, Chicago, East Madison, and WI Dells - west travels toward "West Madison", Middleton, and Baraboo). There are several amenities nearby including restaurants, banking facilities, clinics, hotels, and shopping centers. The 3rd phase of a bicycle/pedestrian bridge over Beltline Highway and its frontage road, located between Todd Drive and Fish Hatchery Road has been completed. This path is within 1 block of the Vantage Point Business Park. The bridge is the key piece of the overall 4+ mile Cannonball Path, a major new commuter route linking areas of Fitchburg and Arbor Hills neighborhood with downtown Madison.