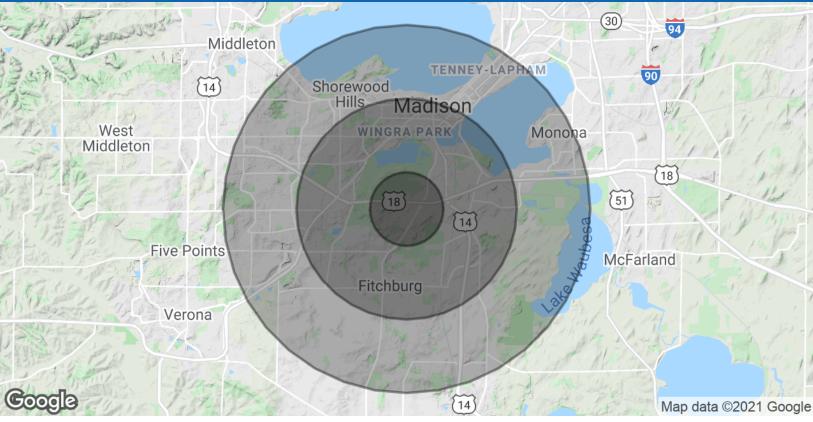

| DEMOGRAPHICS |            |                   |
|--------------|------------|-------------------|
| Stats        | Population | Avg. HH<br>Income |
| 1 Mile       | 5,075      | \$76,969          |
| 3 Miles      | 81,326     | \$69,344          |
| 5 Miles      | 172,206    | \$66,534          |