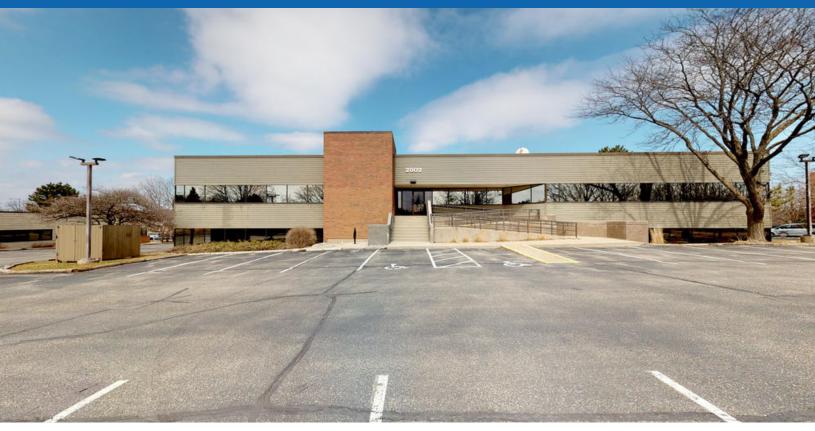

#### **Property Description**

Two-Story Office Building for Lease: This 2-story office building is 17,736 SF on 1.16 acres constructed in 1982. It is conveniently located just off The Beltline Hwy, which traveling east turns into interstate 90/94/39 (interchanges going to Milwaukee, Chicago, East Madison, and WI Dells - west travels toward "West Madison", Middleton, and Baraboo). There are several amenities nearby including restaurants, banking facilities, clinics, hotels, and shopping centers. The 3rd phase of a bicycle/pedestrian bridge over Beltline Highway and its frontage road, located between Todd Drive and Fish Hatchery Road has been completed. This path is within 1 block of the Vantage Point Business Park. The bridge is the key piece of the overall 4+ mile Cannonball Path, a major new commuter route linking areas of Fitchburg and Arbor Hills neighborhood with downtown Madison.