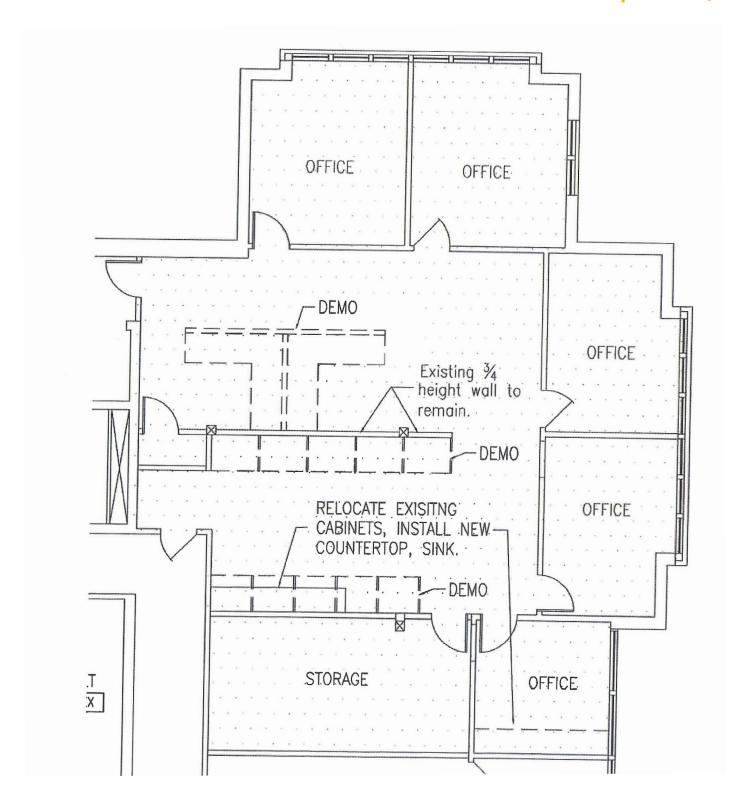

434 South Yellowstone Drive Madison, WI 53719

## **Space Profile**

Premises 2nd Floor
SF 2,117 SF
Availability Immediate
Term 3-10 years

Submarket West Madison

Parking Plentiful

Rate \$19.50/SF MG +Janitorial



### Map



#### **Features**

- Great west-side location minutes from west towne and the beltline
- Parking for employees and customers
- Vaulted ceiling
- High quality finishes
- Restaurants and coffee shops within walking distance
- Offices along the windows and plenty of natural light
- Common area conference room
- All expenses included except in-suite janitorial
- Many recent interior improvements

#### For More Information

Cresa 613 Williamson Street Suite 210 Madison, WI 53703 cresa.com/madison TJ Blitz 608.444.9440 tblitz@cresa.com





# Floor plan - 2,117 SF